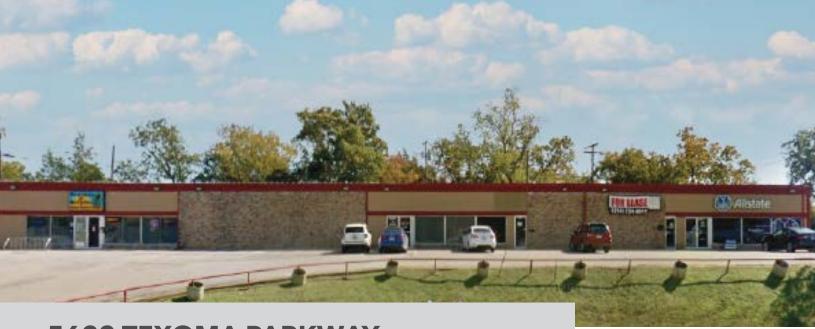

#### 5623 TEXOMA PARKWAY Sherman, TX 75090

### AVAILABILITY HIGHLIGHTS

- ± 1,043 Available Square Feet
- Ample Parking
- 100% HVAC
- Ideal for Office and Retail Use
- Front Park, Rear Load
- Available now