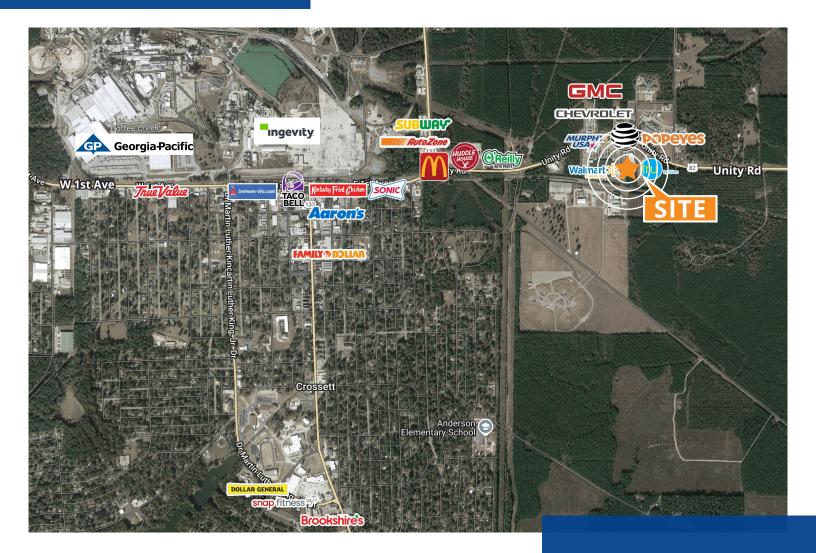

# 912 Highway 82, Crossett, AR

For Lease: Walmart Supercenter Shadow Center Retail Space

### Features

- Suite E: 3,600 SF
- Lease rate: \$12.50/SF, NNN
- In-line space
- Co-tenants: Dollar Tree, Verizon and CATO Fashion
- Approximately 11,500 vehicles per day on Highway 82

Copyright © 2025 Colliers International. Information herein has been obtained from sources deemed reliable, however its accuracy cannot be guaranteed. The user is required to conduct their own due diligence and verification.

#### Contact us:

Emma Holloway +1 501 978 6585 emma.holloway@colliers.com

> Lee Strother, CCIM +1 501 850 0703 lee.strother@colliers.com

Colliers | Arkansas 1 Allied Drive, Suite 1500 Little Rock, AR 72202 P: +1 501 372 6161 F: +1 501 372 0671

## Neighborhood Map



### 2024 Demographics

|                                       | 1 Mile    | 3 Mile   | 5 Mile   |
|---------------------------------------|-----------|----------|----------|
| Estimated<br>Population               | 515       | 7,641    | 9,398    |
| Estimated<br>Households               | 221       | 3,308    | 4,061    |
| Estimated Avg.<br>Household<br>Income | \$114,908 | \$76,520 | \$75,979 |

#### Contact us:

Emma Holloway +1 501 978 6585 emma.holloway@colliers.com

Lee Strother, CCIM +1 501 850 0703 lee.strother@colliers.com

1 Allied Drive, Suite 1500, Little Rock, AR 72202 P: +1 501 372 6161 colliers.com/arkansas