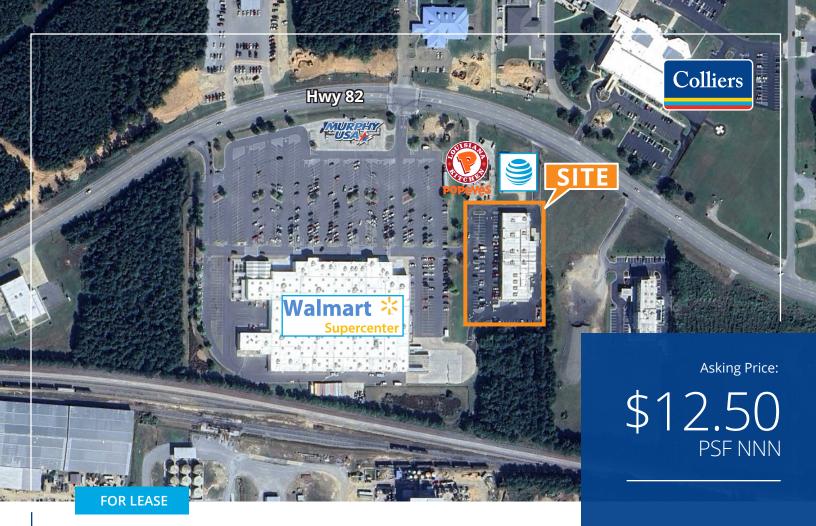

# 912 Highway 82, Crossett, AR

For Lease: Walmart Supercenter Shadow Center Retail Space

### Features

- Suite E: 3,600 SF
- Lease rate: \$12.50/SF, NNN
- In-line space
- Co-tenants: Dollar Tree, Verizon and CATO Fashion
- Approximately 11,500 vehicles per day on Highway 82

Copyright © 2025 Colliers International. Information herein has been obtained from sources deemed reliable, however its accuracy cannot be guaranteed. The user is required to conduct their own due diligence and verification.