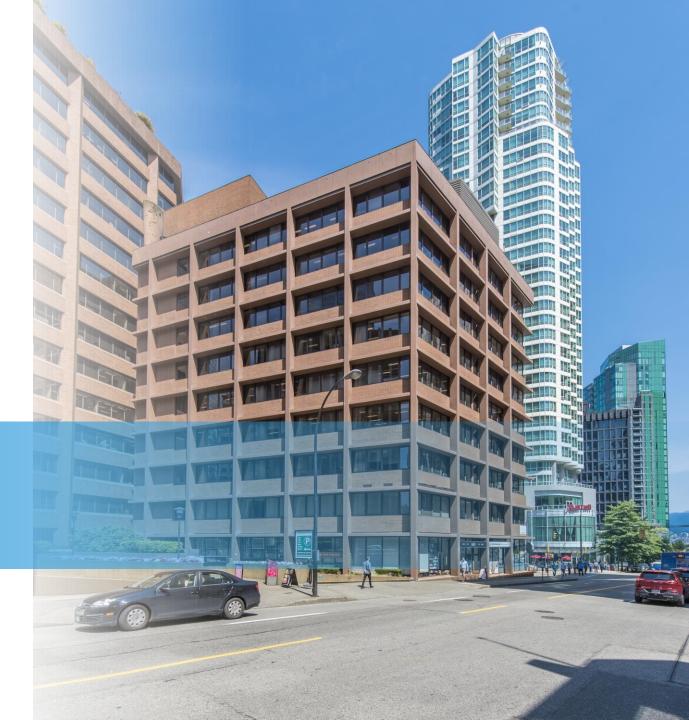

## **FOR LEASE**

from 1,200 sq ft

1112
West Pender Street
Downtown Vancouver BC

Leasing Hotline

778 891 6930 778 887 1145

leasing@gilicinvestment.com

## **The Building**

Coal Harbour | Downtown Vancouver

1112 West Pender Street is a 9-storey office and retail building centrally located in Downtown Vancouver's Coal Harbour neighborhood.

- Corner of Thurlow Street and West Pender Street
- 4-minutes walk to Burrard SkyTrain station and Coal Harbour Seawall
- Surrounded by retail, financial and eateries within close proximity
- Renovated Lobby and Washroom
- Secured underground parking
- Bicycle storage
- Flexible Lease Term
- On-site security