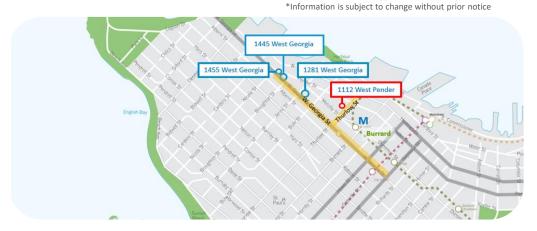

## **The Building**

Coal Harbour | Downtown Vancouver

1112 West Pender Street is a 9-storey office and retail building centrally located in Downtown Vancouver's Coal Harbour neighborhood.

- Corner of Thurlow Street and West Pender Street
- 4-minutes walk to Burrard SkyTrain station and Coal Harbour Seawall
- Surrounded by retail, financial and eateries within close proximity
- Renovated Lobby and Washroom
- Secured underground parking
- Bicycle storage
- Flexible Lease Term
- On-site security