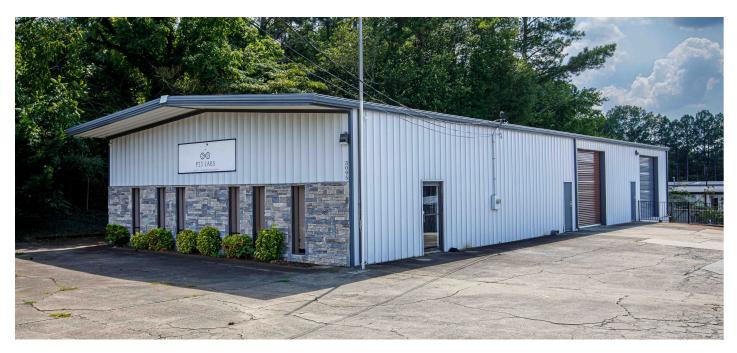

## WAREHOUSE / FLEX BUILDING AVAILABLE FOR SALE

3095 MOON STATION ROAD, KENNESAW, GA, USA

## **OFFERING SUMMARY**

| PRICE:             | \$875,000.00                              |
|--------------------|-------------------------------------------|
| BUILDING SF:       | 3,760+/- SF                               |
| WAREHOUSE / OFFICE | 2,845+/- SF / 915+/- SF                   |
| LOT SIZE:          | 0.49+/- acres                             |
| O/H DOORS          | Two - Grade level and dock high - 12'x12' |
| CLEAR HEIGHT:      | 14'+/-                                    |
| POWER:             | Three Phase                               |
| LAYDOWN YARD:      | Yes, 50'x50'+/- sf                        |
| COMPRESSSED AIR    | Yes / 150psi                              |
| YEAR BUILT:        | 1981                                      |
| ZONING:            | L-1 (Light Industrial)                    |

## PROPERTY OVERVIEW

Prime location near the heart of Kennesaw, Georgia for an investor or owner to secure an industrial flex location with great frontage along Moon Station Road. The subject property offers an ample warehouse space with one dock high and one grade level w/h doors, and a fenced lay-down yard.