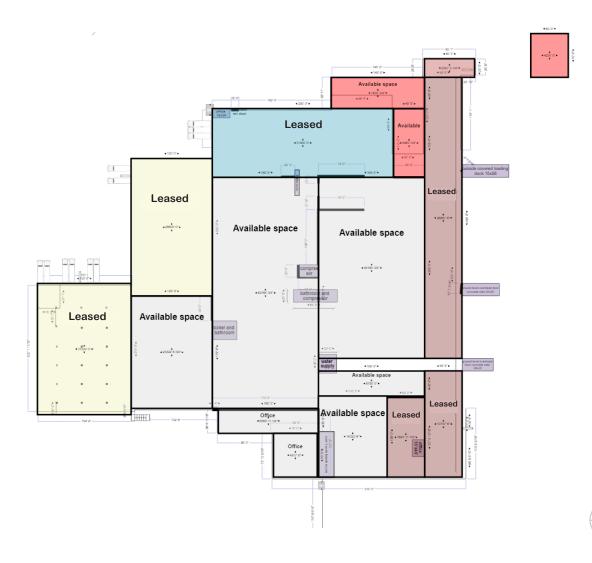

# 411 1st South Street

## 200,000 SF Available

411 1st South Street Albert Lea, MN 56007



### **Contact Us**

SANDY BARIN +1952 924 4816 sandy.barin@cbre.com NOEL EGGEBRAATEN +1651 353 4949 HBC PROPERTIES

## For Lease



## Overview

#### **Gross Rent (Including Utilities)**

\$12,685/month

#### Parking

+70 Surface Spaces; 0.21/1,000 SF

#### Loading

- +12 docks
- +3 drive-ins

#### Land

+15.27 Acres

#### Power

+ 480 volt 3 Phase 1,200 Amp +



Available SF

## For Lease

Meticulous Condition



## For Lease

**Central City Location** 



## Contact Us

SANDY BARIN +1952 924 4816 sandy.barin@cbre.com NOEL EGGEBRAATEN +1651 353 4949 HBC PROPERTIES