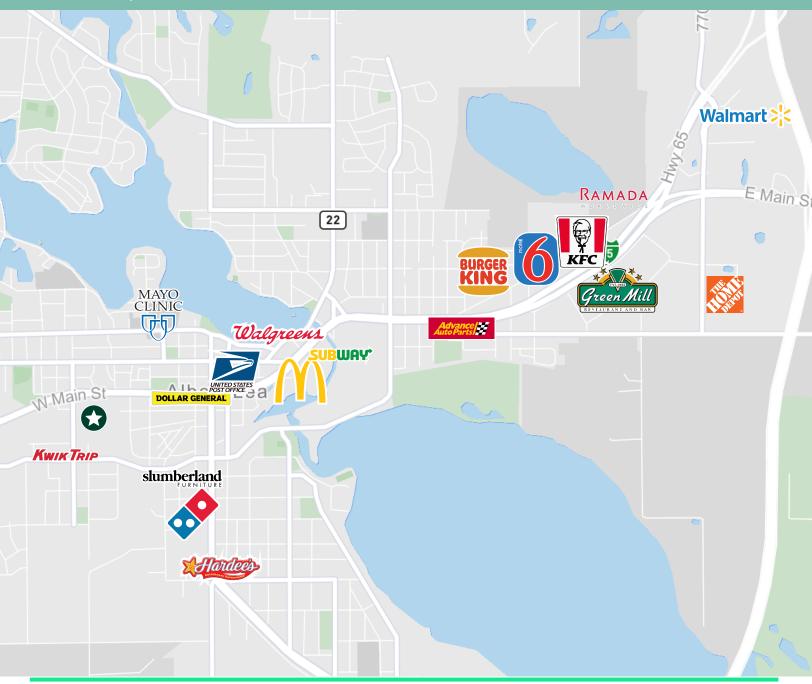

# 411 1st South Street

## 200,000 SF Available

411 1st South Street Albert Lea, MN 56007



### **Contact Us**

SANDY BARIN +1952 924 4816 sandy.barin@cbre.com NOEL EGGEBRAATEN +1651 353 4949 HBC PROPERTIES

## For Lease



## Overview

#### **Gross Rent (Including Utilities)**

\$12,685/month

#### Parking

+70 Surface Spaces; 0.21/1,000 SF

#### Loading

- +12 docks
- +3 drive-ins

#### Land

+15.27 Acres

#### Power

+ 480 volt 3 Phase 1,200 Amp +



Available SF

## For Lease

Meticulous Condition



## For Lease

**Central City Location** 



## Contact Us

SANDY BARIN +1952 924 4816 sandy.barin@cbre.com NOEL EGGEBRAATEN +1651 353 4949 HBC PROPERTIES