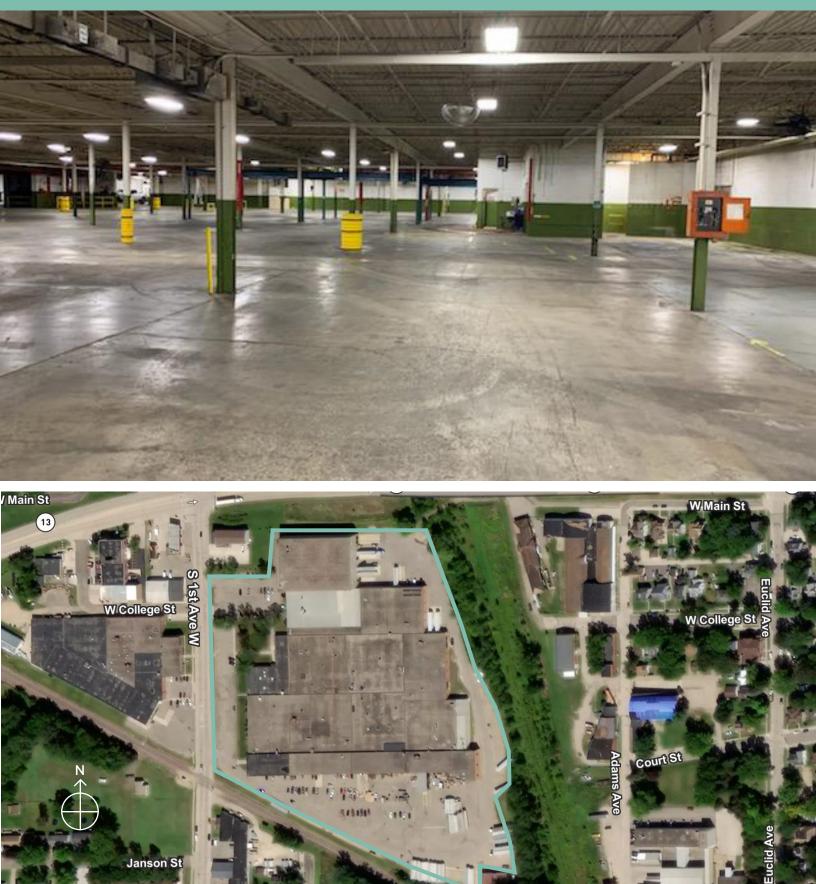

# 411 1st South Street

## 200,000 SF Available

411 1st South Street Albert Lea, MN 56007



### **Contact Us**

SANDY BARIN +1952 924 4816 sandy.barin@cbre.com NOEL EGGEBRAATEN +1651 353 4949 HBC PROPERTIES

## For Lease



## Overview

#### **Gross Rent (Including Utilities)**

\$12,685/month

#### Parking

+70 Surface Spaces; 0.21/1,000 SF

#### Loading

- +12 docks
- +3 drive-ins

#### Land

+15.27 Acres

#### Power

+ 480 volt 3 Phase 1,200 Amp +



Available SF

## For Lease

Meticulous Condition



## For Lease

**Central City Location** 



## Contact Us

SANDY BARIN +1952 924 4816 sandy.barin@cbre.com NOEL EGGEBRAATEN +1651 353 4949 HBC PROPERTIES