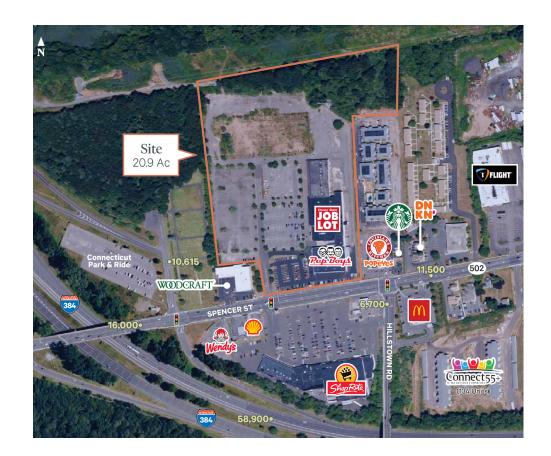

# Commercial Land

20.9 Acres | 71,612 Sq. Ft.

## **Property Information**

- + Existing building sits on 6.5 acres
- + Zoned: General Business (GB)
- + Parcel #MANC-000019-005190-000205
- + Frontage: ±450'
- + Signalized Intersection

- + Easily accessible to I-384 and I-84
- + In close proximity to strong residential area
- + Less than 15 minutes from Downtown Hartford

205 Spencer Street Manchester, CT 06040 Store #5209-01