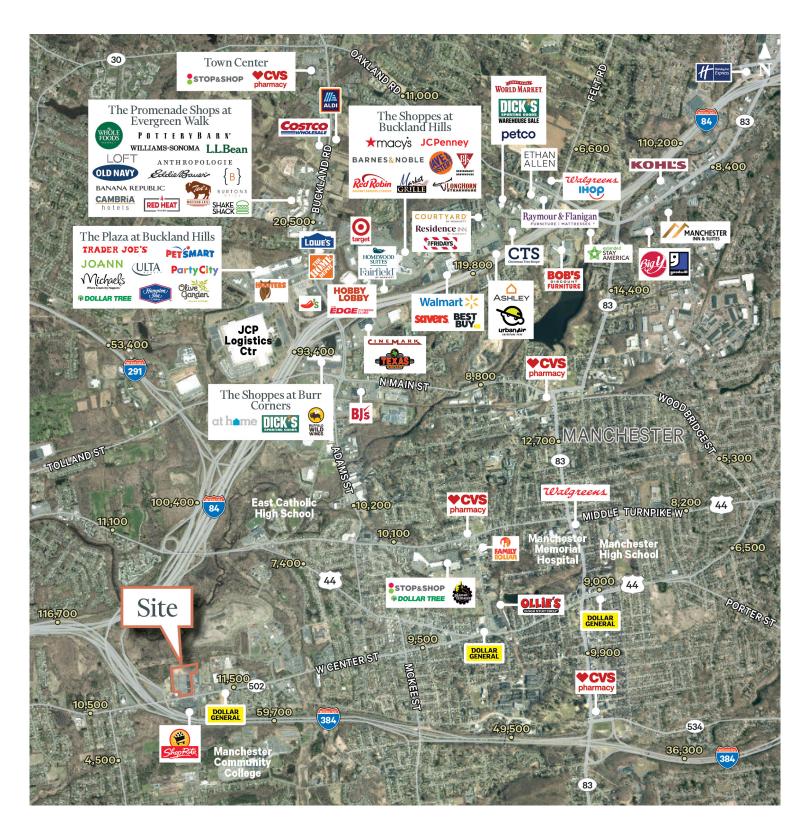

# Area Overview

The subject property is located on the western border of Manchester which is part of the Hartford MSA. The site's strategic location, at the I-84 and I-384 intersection, creates an excellent opportunity for a retail or office use.

Businesses (5 Mi)

7,208

**Hotels** 

(5 Mi)

Emple (5)

•20 Hotels •2.034 Rooms

Employees (5 Mi)

- 97,517 City of Manchester
  - Manchester Memorial Hospital

**Major** 

**Employers** 

 Manchester Community College

Traffic Generators

- Shoppes at Buckland Hills
- Promenade Shops at Evergreen Walk
- Manchester
  Memorial Hospital

| 2023<br>Estimates | Total<br>Population | Daytime<br>Population | Total<br>Households | Median<br>HH Income | Median<br>Age |
|-------------------|---------------------|-----------------------|---------------------|---------------------|---------------|
| 1 Mile            | 5,747               | 5,701                 | 2,397               | \$75,336            | 39.0          |
| 3 Miles           | 71,777              | 71,014                | 29,204              | \$75,000            | 39.6          |
| 5 Miles           | 142,777             | 156,373               | 59,040              | \$78,290            | 40.9          |
| 5 Minutes         | 14,428              | 13,325                | 6,003               | \$75,769            | 42.2          |
| 10 Minutes        | 109,979             | 163,044               | 46,414              | \$69,825            | 38.8          |
| 15 Minutes        | 344,917             | 400,735               | 142,611             | \$65,887            | 39.0          |