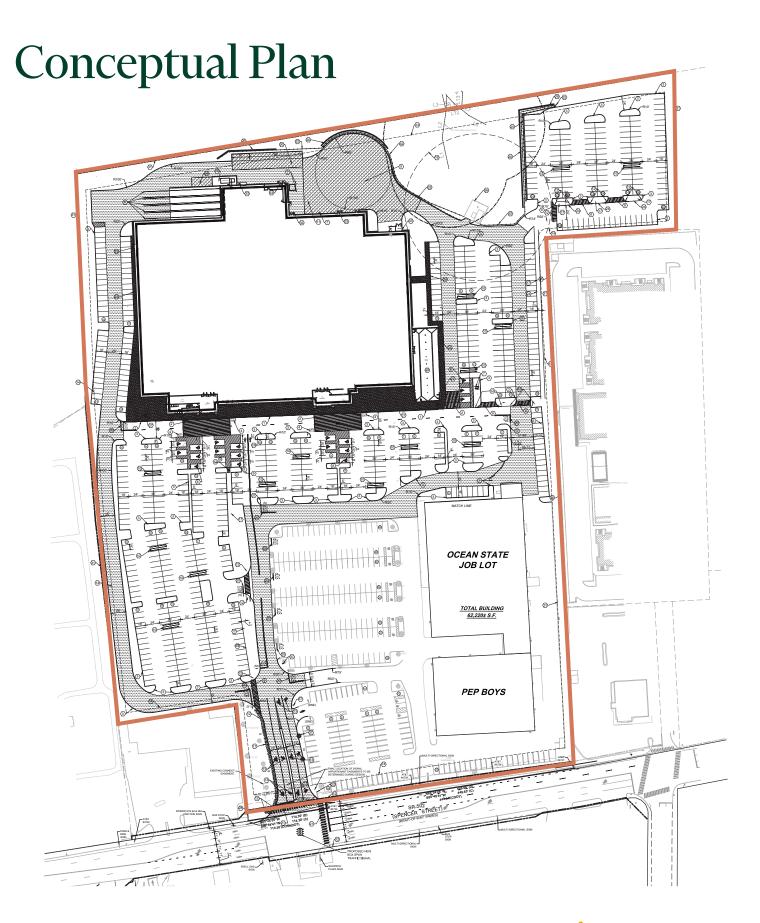

# Commercial Land

20.9 Acres | 71,612 Sq. Ft.

## **Property Information**

- + Existing building sits on 6.5 acres
- + Zoned: General Business (GB)
- + Parcel #MANC-000019-005190-000205
- + Frontage: ±450'
- + Signalized Intersection

- + Easily accessible to I-384 and I-84
- + In close proximity to strong residential area
- + Less than 15 minutes from Downtown Hartford