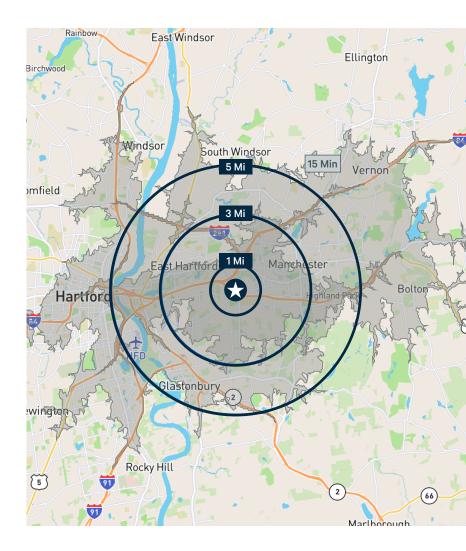

# Area Overview

The subject property is located on the western border of Manchester which is part of the Hartford MSA. The site's strategic location, at the I-84 and I-384 intersection, creates an excellent opportunity for a retail or office use.

**Major** 

**Employers** 

 Manchester Community College

Traffic Generators

- Shoppes at Buckland Hills
- Promenade Shops at Evergreen Walk
- Manchester
  Memorial Hospital

| 2023<br>Estimates | Total<br>Population | Daytime<br>Population | Total<br>Households | Median<br>HH Income | Median<br>Age |
|-------------------|---------------------|-----------------------|---------------------|---------------------|---------------|
| 1 Mile            | 5,747               | 5,701                 | 2,397               | \$75,336            | 39.0          |
| 3 Miles           | 71,777              | 71,014                | 29,204              | \$75,000            | 39.6          |
| 5 Miles           | 142,777             | 156,373               | 59,040              | \$78,290            | 40.9          |
| 5 Minutes         | 14,428              | 13,325                | 6,003               | \$75,769            | 42.2          |
| 10 Minutes        | 109,979             | 163,044               | 46,414              | \$69,825            | 38.8          |
| 15 Minutes        | 344,917             | 400,735               | 142,611             | \$65,887            | 39.0          |