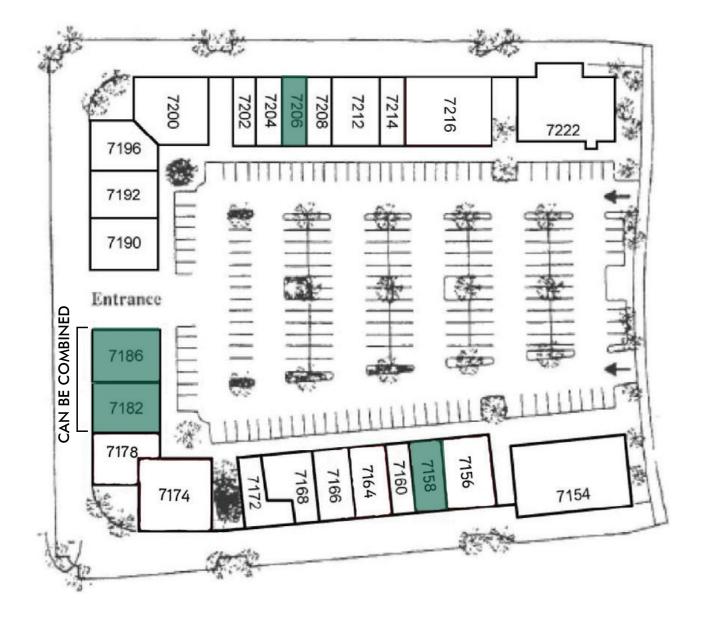

# Site Plan

#### **Available Units**

7158 1,737 SF

7182 2,240 SF

7186 2,240 SF

7206 1,120 SF