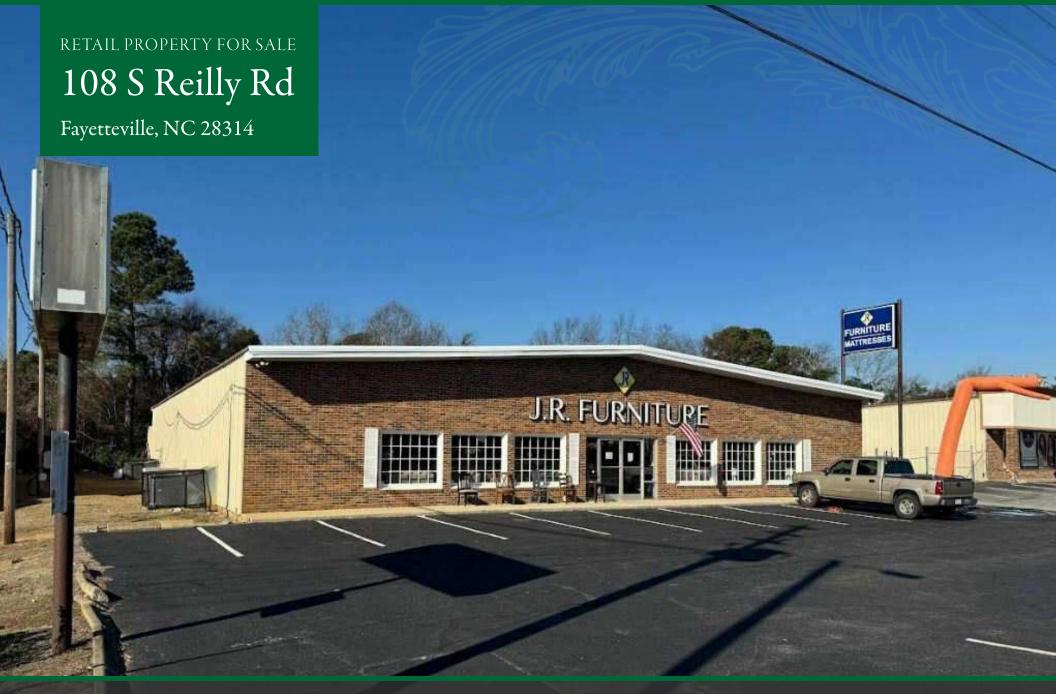

### PROPERTY OVERVIEW

101 S REILLY

**Sale Price:** \$880,000

Lease Rate: \$ 14 SF/YR

**Lot Size:** 0.52 Acres

Year Built: 1977

**Building Size:** 8,800 SF

Zoning: LC

### property description

This versatile 8,800 SF commercial property is available for lease at \$14/SF or for purchase at \$880,000, offering flexibility for both investors tenants. Zoned LC, the space accommodates a variety of retail, office, or mixed-use possibilities. This property features a modern building with a versatile layout suitable for various commercial or industrial uses. The building is heated and airconditioned, ensuring year-round comfort for occupants and operational efficiency. The interior includes expansive open spaces, high ceilings, and durable finishes designed to accommodate diverse business needs. Exterior features include ample parking and a loading area, enhancing functionality for logistics and customer access.

# FAYETTEVILLE, NC 28314