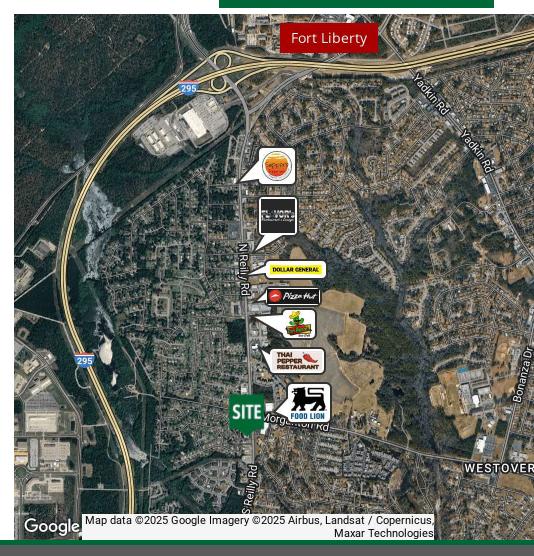

#### DEMOGRAPHICS MAP & REPORT

| POPULATION           | 1 MILE | 3 MILES | 5 MILES |
|----------------------|--------|---------|---------|
| Total Population     | 7,950  | 47,544  | 121,326 |
| Average Age          | 36     | 36      | 35      |
| Average Age (Male)   | 34     | 35      | 34      |
| Average Age (Female) | 37     | 38      | 37      |
| HOUSEHOLDS & INCOME  | 1 MILE | 3 MILES | 5 MILES |
| Total Households     | 3,389  | 20,592  | 46,285  |

2.3

\$72,188

\$157,322

2.3

\$71,473

\$164,934

2.6

\$75,382

\$182,464

Demographics data derived from AlphaMap