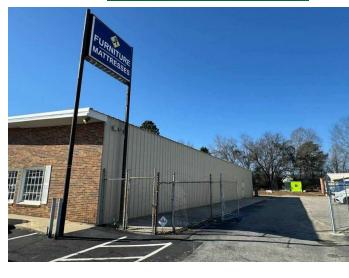

### PROPERTY OVERVIEW

101 S REILLY

**Sale Price:** \$880,000

Lease Rate: \$ 14 SF/YR

**Lot Size:** 0.52 Acres

Year Built: 1977

**Building Size:** 8,800 SF

Zoning: LC

### property description

This versatile 8,800 SF commercial property is available for lease at \$14/SF or for purchase at \$880,000, offering flexibility for both investors tenants. Zoned LC, the space accommodates a variety of retail, office, or mixed-use possibilities. This property features a modern building with a versatile layout suitable for various commercial or industrial uses. The building is heated and airconditioned, ensuring year-round comfort for occupants and operational efficiency. The interior includes expansive open spaces, high ceilings, and durable finishes designed to accommodate diverse business needs. Exterior features include ample parking and a loading area, enhancing functionality for logistics and customer access.