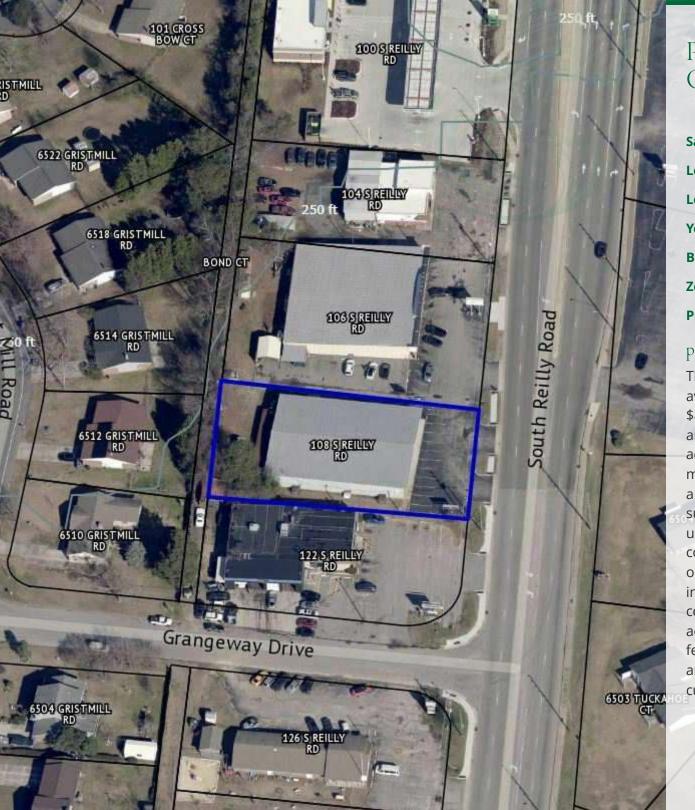

### PROPERTY OVERVIEW

101 S REILLY

**Sale Price:** \$880,000

Lease Rate: \$ 14 SF/YR

**Lot Size:** 0.52 Acres

Year Built: 1977

**Building Size:** 8,800 SF

Zoning: LC

### property description

This versatile 8,800 SF commercial property is available for lease at \$14/SF or for purchase at \$880,000, offering flexibility for both investors tenants. Zoned LC, the space accommodates a variety of retail, office, or mixed-use possibilities. This property features a modern building with a versatile layout suitable for various commercial or industrial uses. The building is heated and airconditioned, ensuring year-round comfort for occupants and operational efficiency. The interior includes expansive open spaces, high ceilings, and durable finishes designed to accommodate diverse business needs. Exterior features include ample parking and a loading area, enhancing functionality for logistics and customer access.