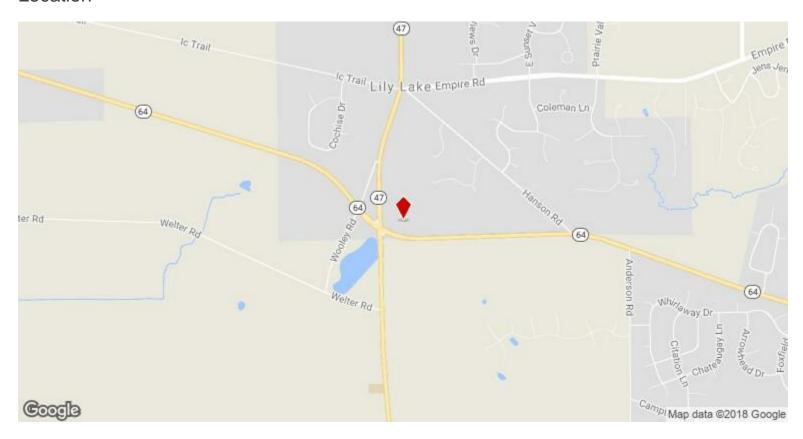

nformation provided herein was obtained from sources believed reliable; however, Peter J. Poulos Real Estate makes no guarantees, warranties or representations as to the completeness or accuracy thereof. The presentation of this property is submitted subject to errors, omissions, change of price or conditions, prior sale or lease, or withdrawal without notice.



Peter Poulos ppoulos@pjpbiz.com (630) 537-1278

Peter J. Poulos Real Estate 700 Commerce Dr Oak Brook, IL 605231546



2 Story Office approx. 2,520 sq feet
Warehouse Storage type building approx. 9,985 sq feet
+/- 11 Acres
Kane County Taxes \$26,414.14
Just East of Road Ready Convenient Center
Former Trailer Service Facilty

Maple Park 44W300 Rt 64, Maple Park, IL 60151

Maple Park 44W300 Rt 64, Maple Park, IL 60151

## Location