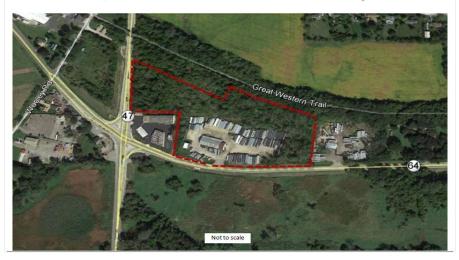

#### +/- 11 Acres Kane County

The property consists of approx. 11 acres of land right off the NE corner of Rt. 47 and runs alongside Rt. 64. The property is currently developed with a brick office building, a metal/ steel pole or warehouse type building. The office building is approx. 2,520 sq feet; the other building is approx. 9,985 sq feet.

The property consists of approx. 11 acres of land right off the NE corner of Rt. 47 and runs alongside Rt. 64.

Zoned B-1 Business Village of Lilly Lake, Kane County

The information provided herein was obtained from sources believed reliable; however, Peter J. Poulos Real Estate makes no guarantees, warranties or representations as to the completeness or accuracy thereof. The presentation of this property is submitted subject to errors, omissions, change of price or conditions, prior sale or lease, or withdrawal without notice.