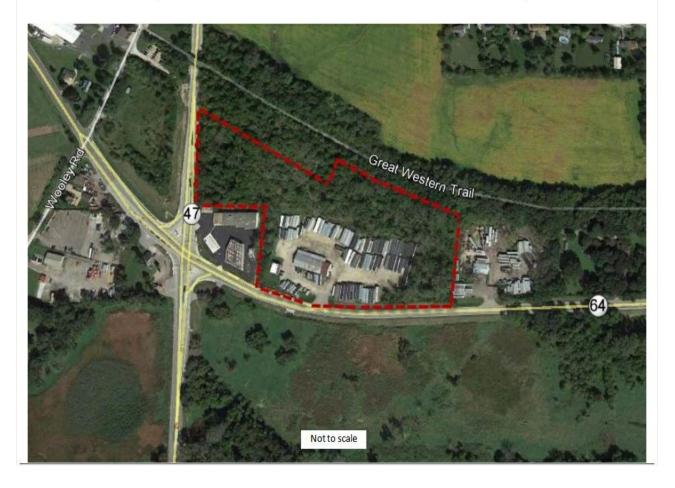

#### +/- 11 Acres Kane County

The property consists of approx. 11 acres of land right off the NE corner of Rt. 47 and runs alongside Rt. 64. The property is currently developed with a brick office building, a metal/ steel pole or warehouse type building. The office building is approx. 2,520 sq feet; the other building is approx. 9,985 sq feet.

The property consists of approx. 11 acres of land right off the NE corner of Rt. 47 and runs alongside Rt. 64.

Zoned B-1 Business Village of Lilly Lake, Kane County

The information provided herein was obtained from sources believed reliable; however, Peter J. Poulos Real Estate makes no guarantees, warranties or representations as to the completeness or accuracy thereof. The presentation of this property is submitted subject to errors, omissions, change of price or conditions, prior sale or lease, or withdrawal without notice.