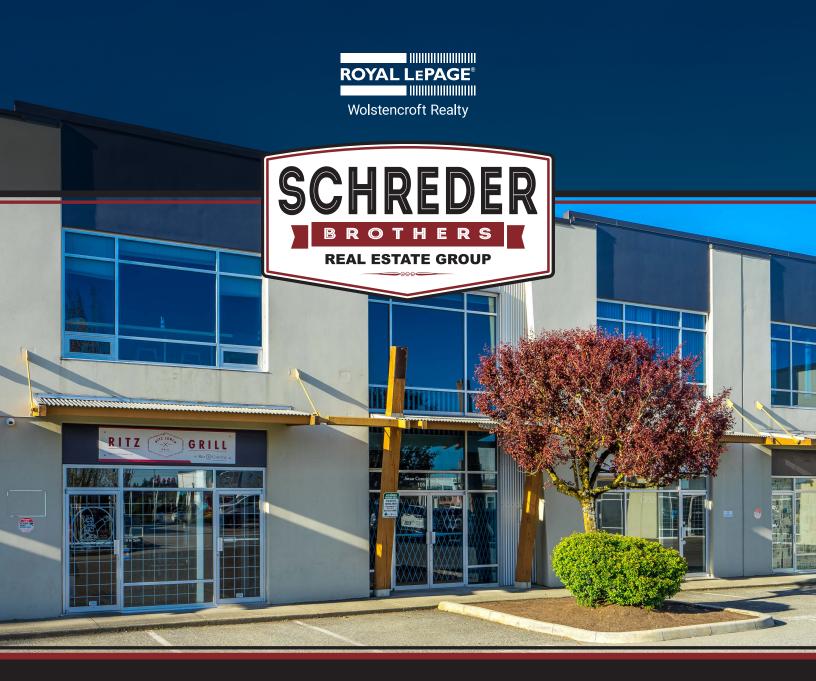

# **FOR SALE**

Unit 105 - 19289 Langley Bypass Surrey, BC

# 105 - 19289 Langley Bypass (Surrey, BC)

Located near the border of Surrey and Langley, Sunrise Centre is set right next to the Langley Bypass offering an outstanding high-traffic and central location. This 2,086 square foot office/retail unit features lots of natural light, tall ceilings, two washrooms, and one kitchenette. The six brand new office desks can be included in the sale if desired. Highway