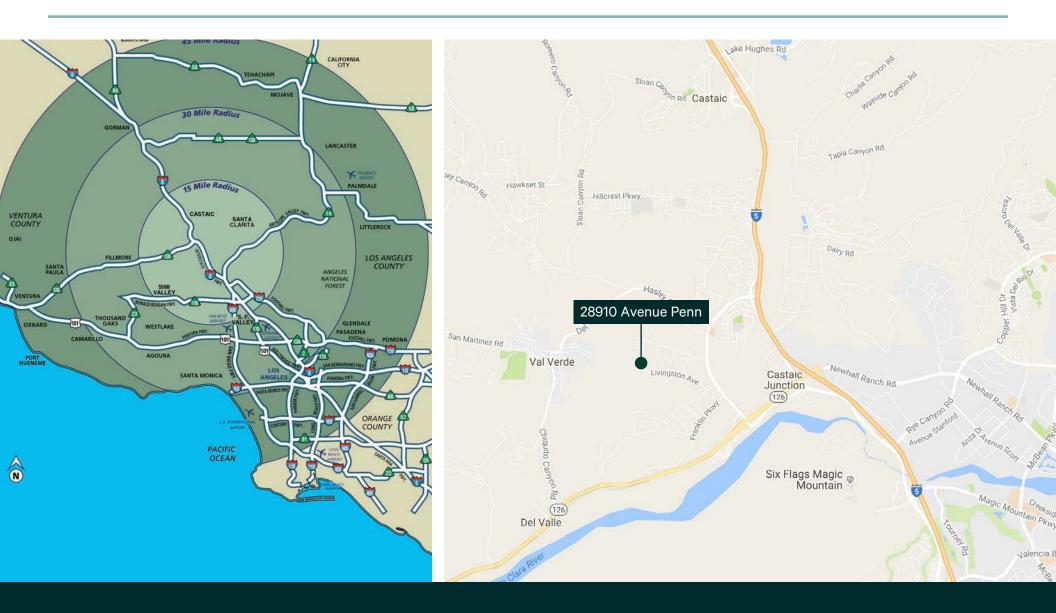

High Corporate Image
- Business Park Setting
- Good Parking
- No Additional CAM or NNN Charges

- Fully Air Conditioned
- Dual Glazed Glass
- Great Truck Access
- 16' Clear Height
- Fully Insulated Warehouse

| Unit Details |                   |
|--------------|-------------------|
| Unit #       | 201               |
| CLR Height   | 16'               |
| Size (SF)    | 3,940             |
| Loading      | 1 GL (10' x 14')  |
| Lease Rate   | \$1.65/SF IG      |
| Office SF    | 627               |
| Parking      | 8 Spaces          |
| Power        | 200 AMPS 277/480V |



Building Overview

#### Industrial | For Lease

Conference Center, and Newhall Ranch

master planned development, which will

## PENN COMMERCE CENTER



# The Area

### Industrial | For Lease

# PENN COMMERCE CENTER



# Location Maps

# **PENN** Commerce Center

28910 AVENUE PENN, UNIT 201 VALENCIA, CA 91355

#### **Contact Us**

Sam Glendon, SIOR Senior Vice President +1 818 502 6745 sam.glendon@cbre.com Lic. 01826689



© 2024 CBRE, Inc. All rights reserved. This information has been obtained from reliable sources but has not been verified for accuracy or completeness. CBRE, Inc. makes no guarantee, representation, or warranty and accepts no responsibility or liability for the accuracy, completeness, or reliability of the information contained herein. You should conduct a careful, independent investigation of the property and verify all information. Any reliance on this information is solely at your own risk. CBRE and the CBRE logo are service marks of CBRE, Inc. All other marks displayed on this do