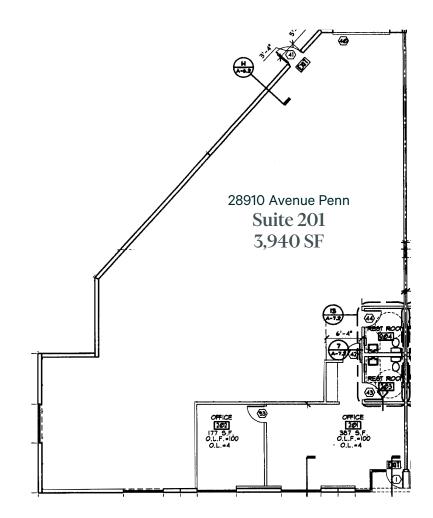

| Unit Details |                   |
|--------------|-------------------|
| Unit #       | 201               |
| CLR Height   | 16'               |
| Size (SF)    | 3,940             |
| Loading      | 1 GL (10' x 14')  |
| Lease Rate   | \$1.65/SF IG      |
| Office SF    | 627               |
| Parking      | 8 Spaces          |
| Power        | 200 AMPS 277/480V |

Building Overview