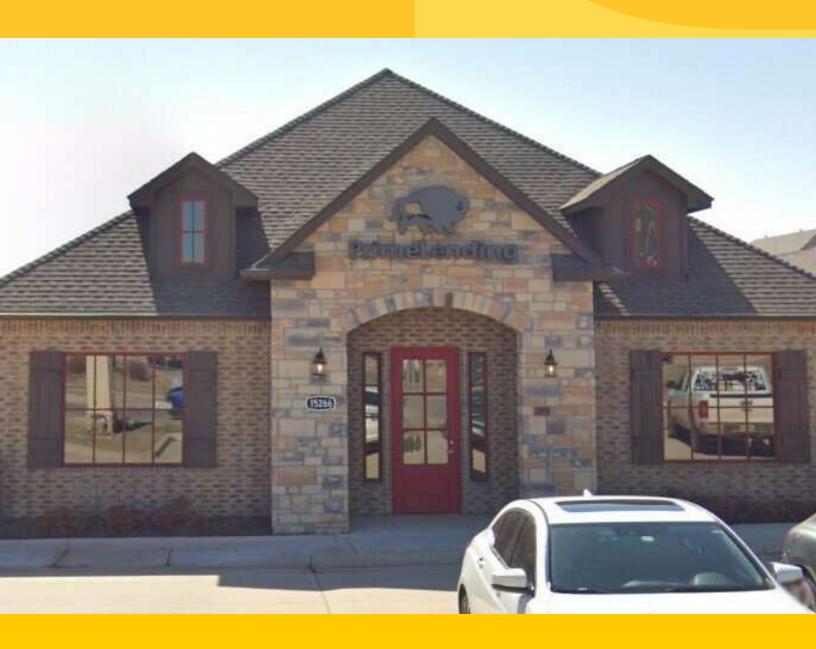

#### Office For Sublease

Edmond, OK 73013

#### **Property Highlights**

- 2,500 SF Office for Sublease
- Expires 2/28/26
- Furniture Available/Negotiable

| Availabilities | SF       | Lease Rate | Date Available |
|----------------|----------|------------|----------------|
| Sublease       | 2,500 SF | Negotiable | Now            |