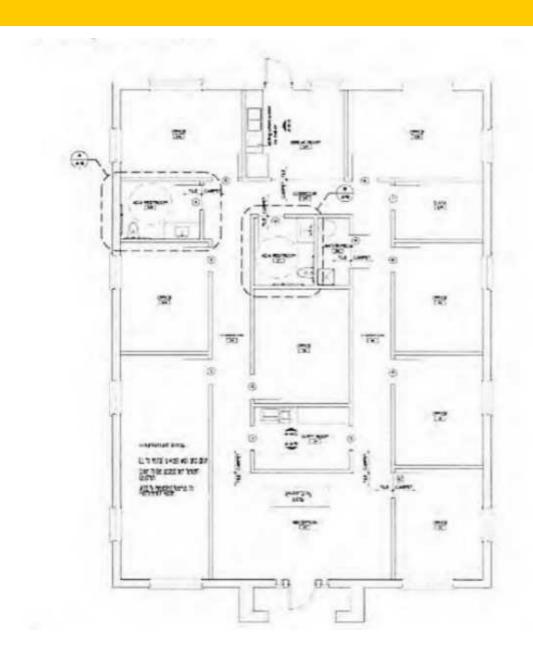

#### **Property Highlights**

- 2,500 SF Office for Sublease
- Expires 2/28/26
- Furniture Available/Negotiable

| Availabilities | SF       | Lease Rate | Date Available |
|----------------|----------|------------|----------------|
| Sublease       | 2,500 SF | Negotiable | Now            |