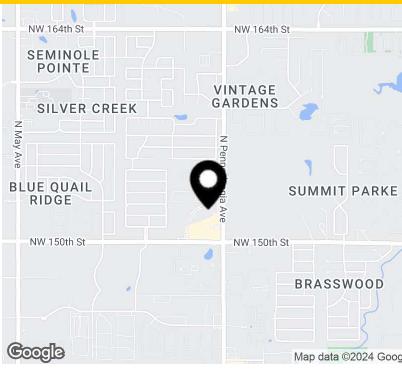

Edmond, OK 73013

### Office For Sublease

2,500 SF



Leasing Information: 214.461.2419

Christopher Burton 214.461.2300 cburton@lpc.com Lincoln

Lincoln Property Company 8140 Walnut Hill Lane Suite 700 Dallas, TX 75231

www.lpc.com

#### Office For Sublease

Edmond, OK 73013





#### **Property Highlights**

- 2,500 SF Office for Sublease
- Expires 2/28/26
- Furniture Available/Negotiable

| Availabilities | SF       | Lease Rate | Date Available |
|----------------|----------|------------|----------------|
| Sublease       | 2,500 SF | Negotiable | Now            |



#### **Christopher Burton**

214.461.2300 cburton@lpc.com



Edmond, OK 73013





#### **Christopher Burton**

214.461.2300 cburton@lpc.com Lincoln

Edmond, OK 73013



| <br>Suite | Size     | Lease Rate |
|-----------|----------|------------|
| Sublease  | 2,500 SF | Negotiable |

**Christopher Burton** 

214.461.2300 cburton@lpc.com





Edmond, OK 73013

Leasing Information: 214.461.2419

Christopher
Burton
214.461.2300
cburton@lpc.com

# Lincoln

Lincoln Property Company 8140 Walnut Hill Lan