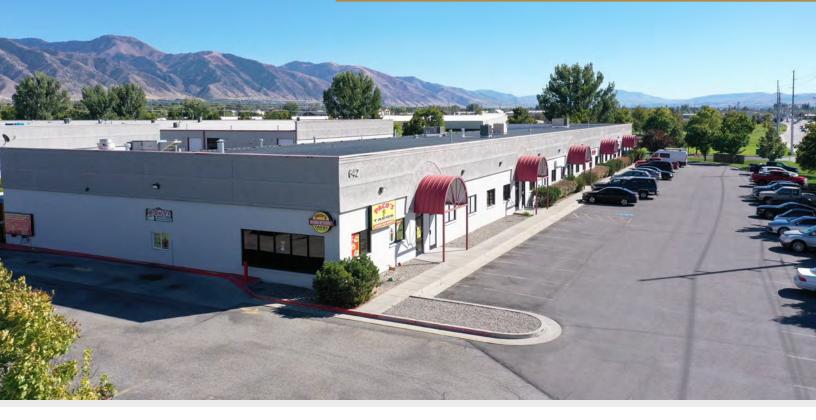

### **CACHE MEADOWS R&D PARK**

642 North 1000 West, Logan, UT 84321

## Industrial / Flex Office Space For Lease

### **PROPERTY HIGHLIGHTS**

- · Excellent Location along 1000 W, Logan's **Industrial Corridor**
- · Warehouse Space:
  - o 2,400 31,200 Square Feet
- Office Space:
  - o 9,600 Square Feet
- Lease Rate: \$0.85 \$0.95 PSF, NNN
  Please call for details