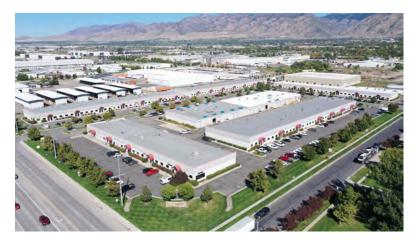

### **CACHE MEADOWS R&D PARK**

642 North 1000 West, Logan, UT 84321

## Industrial / Flex Office Space For Lease



### **PROPERTY HIGHLIGHTS**

- · Excellent Location along 1000 W, Logan's **Industrial Corridor**
- · Warehouse Space:
  - o 2,400 31,200 Square Feet
- Office Space:
  - o 9,600 Square Feet
- Lease Rate: \$0.85 \$0.95 PSF, NNN
  Please call for details



#### **Rob Lindsey**

**Principal Broker** 801-941-1064 rob@highbridgecomre.com

#### **Brandon Lindsey**

**Vice President** 435-237-1750 brandon@highbridgecomre.com



## **CACHE MEADOWS R&D PARK**

642 North 1000 West, Logan, UT 84321

## SITE PLAN



#### **Rob Lindsey**

Principal Broker 801-941-1064 rob@highbridgecomre.com

#### **Brandon Lindsey**

Vice President 435-237-1750 brandon@highbridgecomre.com

No warranty or representation, express or implied, is made to the accuracy or completeness of the information contained herein, and same is submitted subject to errors, omissions, change of price, rental or other conditions, withdrawal without notice, and to any special listing conditions imposed by the property owner(s). As applicable, we make no representation as to the conditio