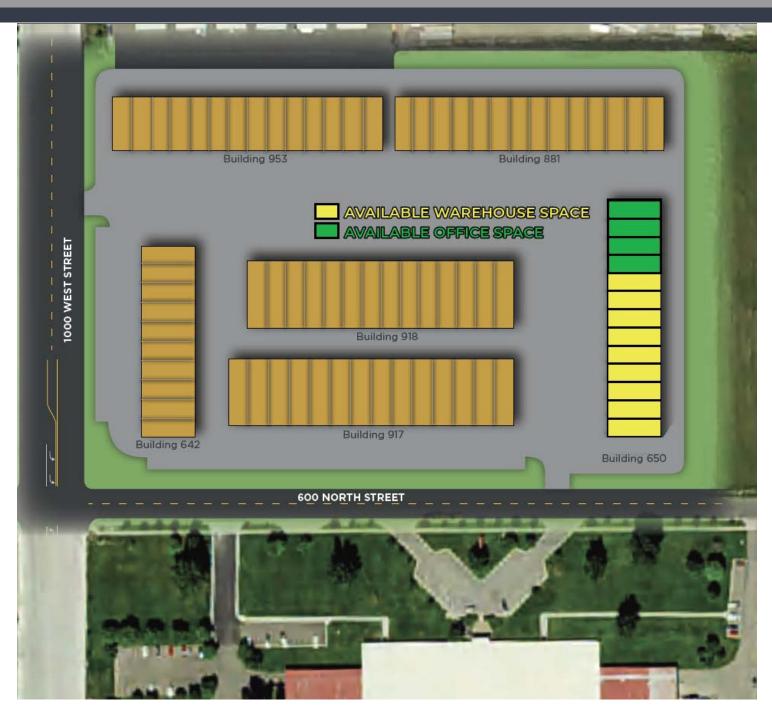

## **CACHE MEADOWS R&D PARK**

642 North 1000 West, Logan, UT 84321

## SITE PLAN