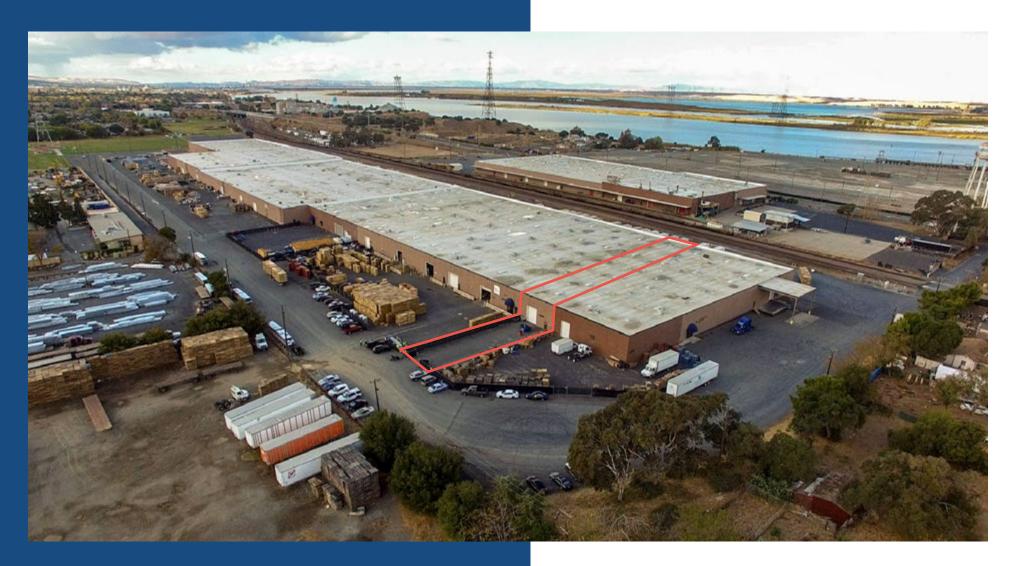

#### **Antioch Distribution Center**

2100 - 2300 Wilbur Lane, Antioch CA Two buildings,  $\pm 665,775$  SF total on  $\pm 37.06$  acres

### ±11,000 SQUARE FEET INDUSTRIAL SPACE FOR LEASE

2290 Wilbur Lane, Antioch CA