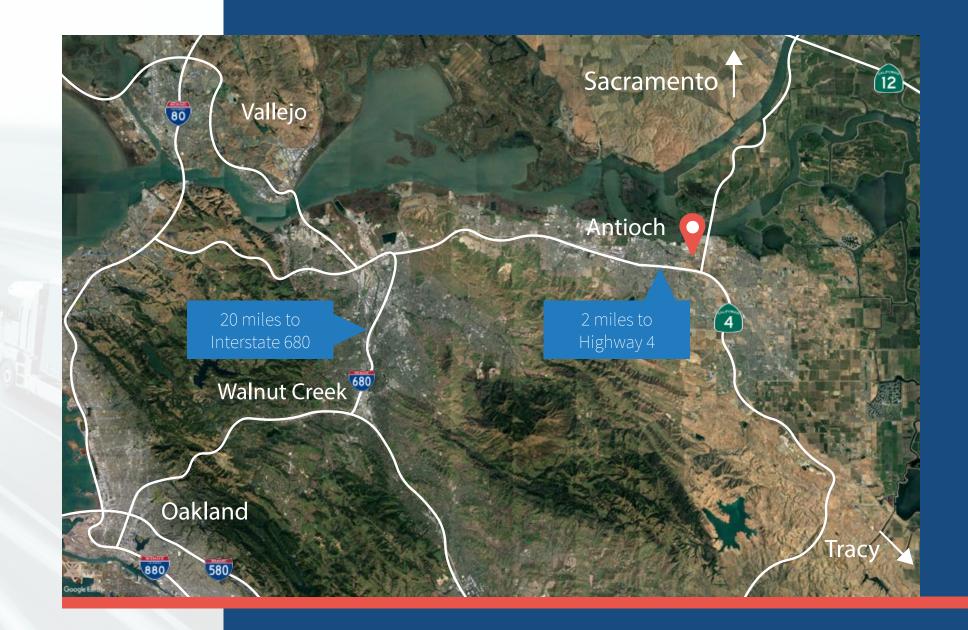

CKBRIDGE

## **Project details**





#### **AVAILABLE SPACE**

Space Size: ±11,000 SF including 250 SF of office & one restroom

Yard: Small, fenced yard

Dock-high Door: 1 (North end)

Grade-level Door: 1 (opens to yard on South end)

Clear Height: 24'

Column Spacing: 40' x 40'





## Strong workforce to support various occupier uses

25-mile radius

| TRANSPORTATION / MATERIAL MOVING LABOR | 34,285    |
|----------------------------------------|-----------|
| PRODUCTION LABOR                       | 40,888    |
| EMPLOYED CIVILIAN POPULATION           | 777,759   |
| 2019 POPULATION                        | 1,523,155 |
| 2019 HOUSEHOLDS                        | 540,926   |
| MEDIAN HOUSEHOLD INCOME                | \$103,889 |
| PER CAPITA INCOME                      | \$48,753  |





### Easy local and regional access



## Proximity to greater Northern California market

| Benicia Port          | 28 mi |
|-----------------------|-------|
| Port of Richmond      | 40 mi |
| Port of Oakland       | 42 mi |
| Port of San Francisco | 49 mi |
| Oakland Airport       | 49 mi |
| San Francisco Airport | 60 mi |
| San Jose Airport      | 63 mi |
| Port of Redwood City  | 75 mi |



#### MARKET

Tracy Oakland San Francisco San Jose Reno Los Angeles Las Vegas Boise Portland Phoenix Salt Lake City Seattle Denver **DISTANCE** 30 miles 41 miles 50 miles 66 miles 189 miles 355 miles 541 miles 610 miles 629 miles 726 miles 707 miles 803 miles 1.179 miles

### ±11,000 SQUARE FEET INDUSTRIAL SPACE FOR LEASE

2290 Wilbur Lane, Antioch CA

### STOCKBRIDGE



**Matt Bracco, SIOR** RE L