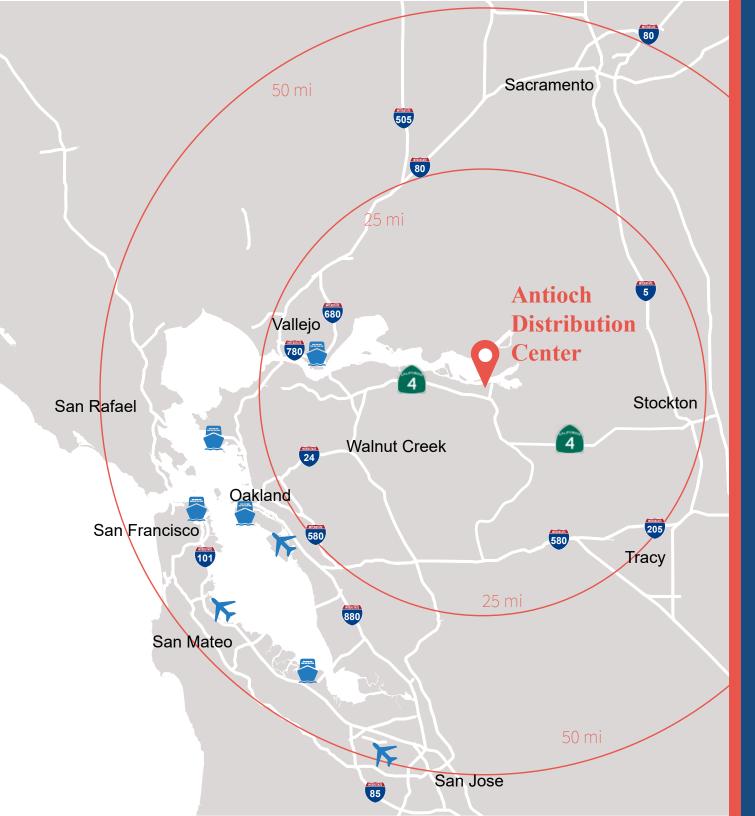

## Proximity to greater Northern California market

| Benicia Port          | 28 mi |
|-----------------------|-------|
| Port of Richmond      | 40 mi |
| Port of Oakland       | 42 mi |
| Port of San Francisco | 49 mi |
| Oakland Airport       | 49 mi |
| San Francisco Airport | 60 mi |
| San Jose Airport      | 63 mi |
| Port of Redwood City  | 75 mi |