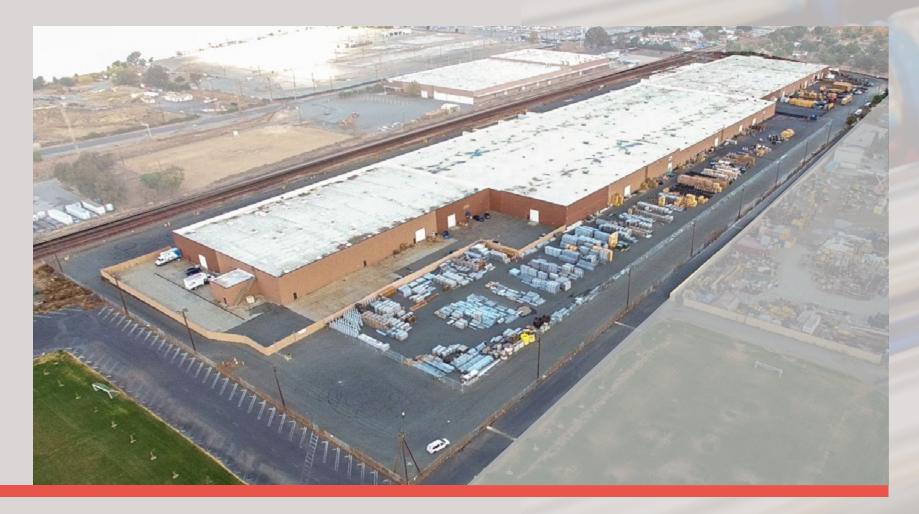

#### **Antioch Distribution Center**

2100 - 2300 Wilbur Lane, Antioch CA Two buildings,  $\pm 665,775$  SF total on  $\pm 37.06$  acres