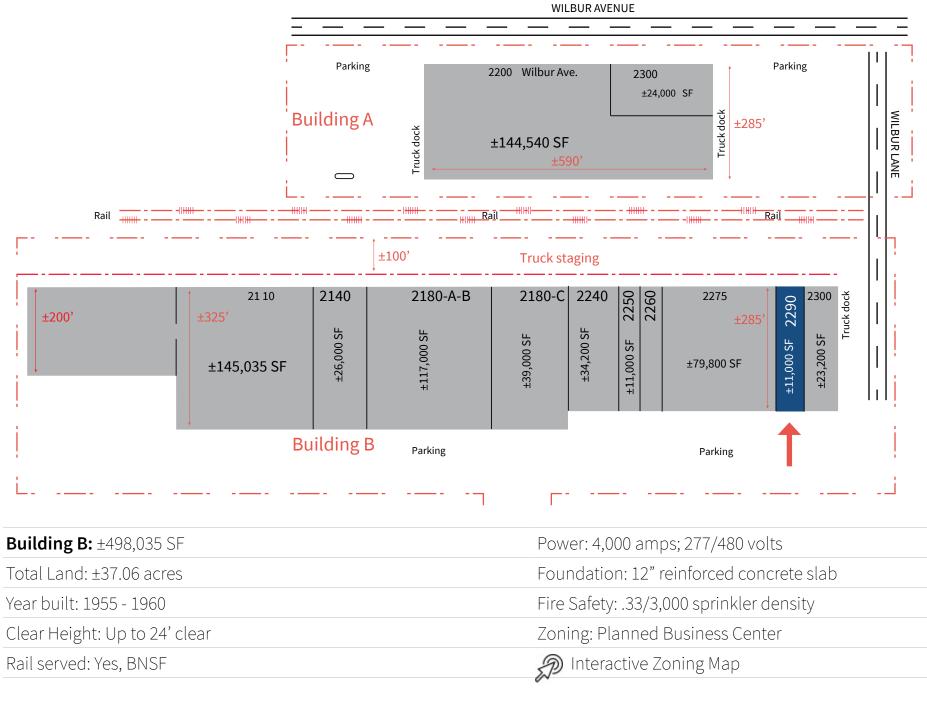

#### **Antioch Distribution Center**

2100 - 2300 Wilbur Lane, Antioch CA Two buildings,  $\pm 665,775$  SF total on  $\pm 37.06$  acres

## **Project details**

#### **AVAILABLE SPACE**

Space Size: ±11,000 SF including 250 SF of office & one restroom

Yard: Small, fenced yard

Dock-high Door: 1 (North end)

Grade-level Door: 1 (opens to yard on South end)

Clear Height: 24'

Column Spacing: 40' x 40'