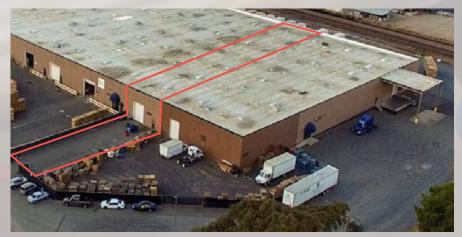

#### **AVAILABLE SPACE**

Space Size: ±11,000 SF including 250 SF of office & one restroom

Yard: Small, fenced yard

Dock-high Door: 1 (North end)

Grade-level Door: 1 (opens to yard on South end)

Clear Height: 24'

### ±11,000 SQUARE FEET INDUSTRIAL SPACE FOR LEASE

2290 Wilbur Lane, Antioch CA