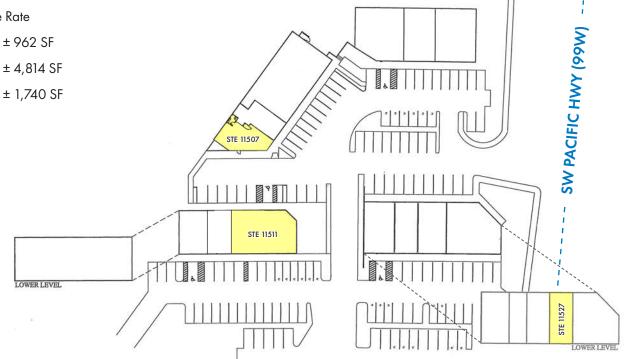

#### SITE PLAN

### DETAILS

- Please Call for Lease Rate
- Suite 11507: ± 962 SF
- Suite 11511: ± 4,814 S
- Suite 11527: ± 1,740 SF