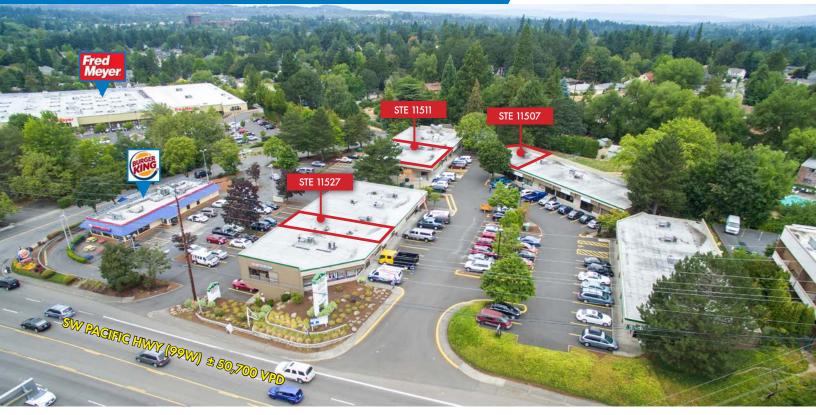

# **PACIFIC TERRACE**

11505 SW Pacific Highway | Tigard OR 97223

# RETAIL/OFFICE FOR LEASE

### **RETAIL/OFFICE SPACE FOR LEASE**

#### **FEATURES**

- High traffic counts (± 50,700 VPD)
- Signage opportunities
- Ample parking
- On the SW Pacific Highway retail corridor with proximity to Fred Meyer, Costco, Cash & Carry, Dollar Tree, Winco, and Regal Cinemas
- Located north of Tigard Triangle with ease of access to Hwy 99W, I-5, and Hwy 217
- Local management
- Tenant improvements available