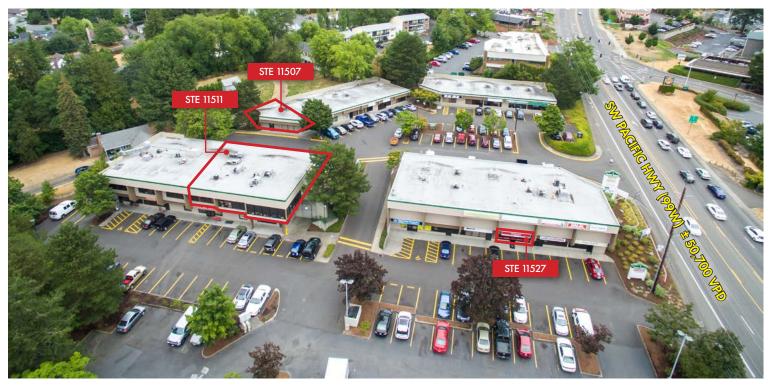

# PACIFIC TERRACE

11505 SW Pacific Highway | Tigard OR 97223

# RETAIL/OFFICE FOR LEASE

### DETAILS

- Please Call for Lease Rate
- Suite 11507: ± 962 SF
- Suite 11511: ± 4,814 S
- Suite 11527: ± 1,740 SF