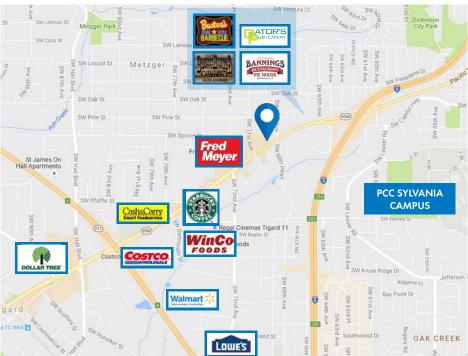

#### **FEATURES**

- High traffic counts (± 50,700 VPD)
- Signage opportunities
- Ample parking
- On the SW Pacific Highway retail corridor with proximity to Fred Meyer, Costco, Cash & Carry, Dollar Tree, Winco, and Regal Cinemas
- Located north of Tigard Triangle with ease of access to Hwy 99W, I-5, and Hwy 217
- Local management
- Tenant improvements available