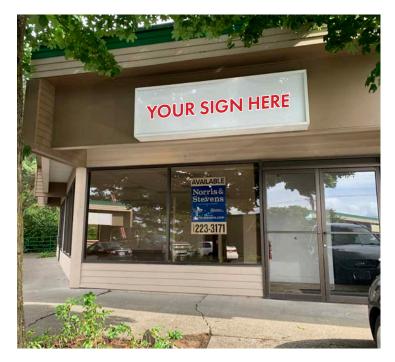

# **PACIFIC TERRACE**

11505 SW Pacific Highway | Tigard OR 97223

# RETAIL/OFFICE FOR LEASE

### **RETAIL/OFFICE SPACE FOR LEASE**

#### **FEATURES**

- High traffic counts (± 50,700 VPD)
- Signage opportunities
- Ample parking
- On the SW Pacific Highway retail corridor with proximity to Fred Meyer, Costco, Cash & Carry, Dollar Tree, Winco, and Regal Cinemas
- Located north of Tigard Triangle with ease of access to Hwy 99W, I-5, and Hwy 217
- Local management
- Tenant improvements available