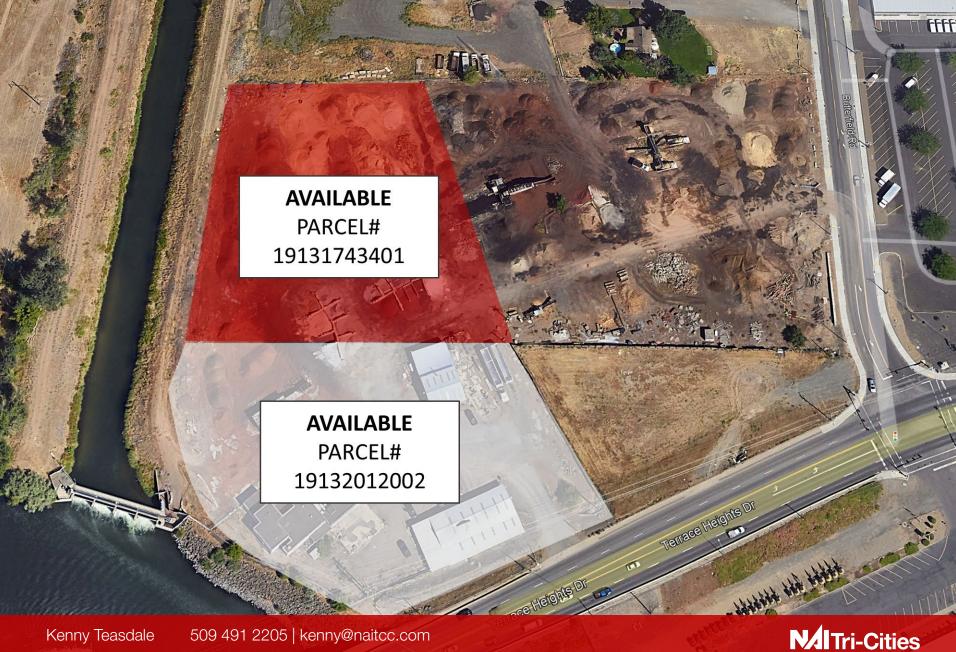

89 Gage Boulevard Richland WA 99352 509 943 5200 | naitcc.com Address: 2105 Terrace Heights Dr

Yakima WA 98901

**Sale Price:** \$953,970

Land Size: ±2.19 AC

**Zoning:** General Commercial

**APN:** 19131743401

## **Property Overview**

- Could Potentially be Rezoned to Light Industrial.
- Flat Lot and Easy Access to Interstate.
- Will Benefit from Cities East/West Corridor Project.
- · Option to Purchase Adjacent Lot.