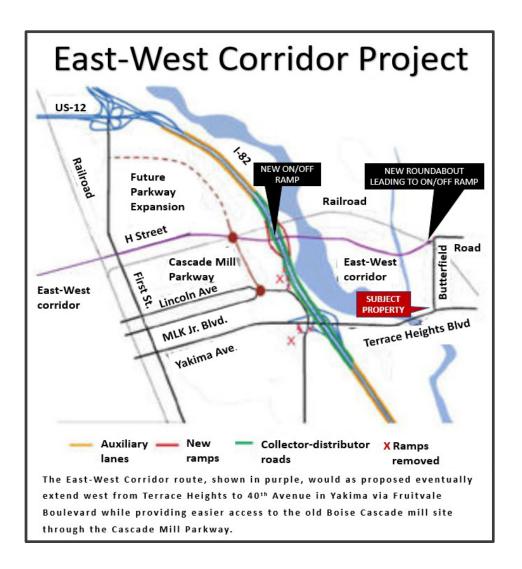

## **Property Overview**

- Could Potentially be Rezoned to Light Industrial.
- Flat Lot and Easy Access to Interstate.
- Will Benefit from Cities East/West Corridor Project.
- · Option to Purchase Adjacent Lot.