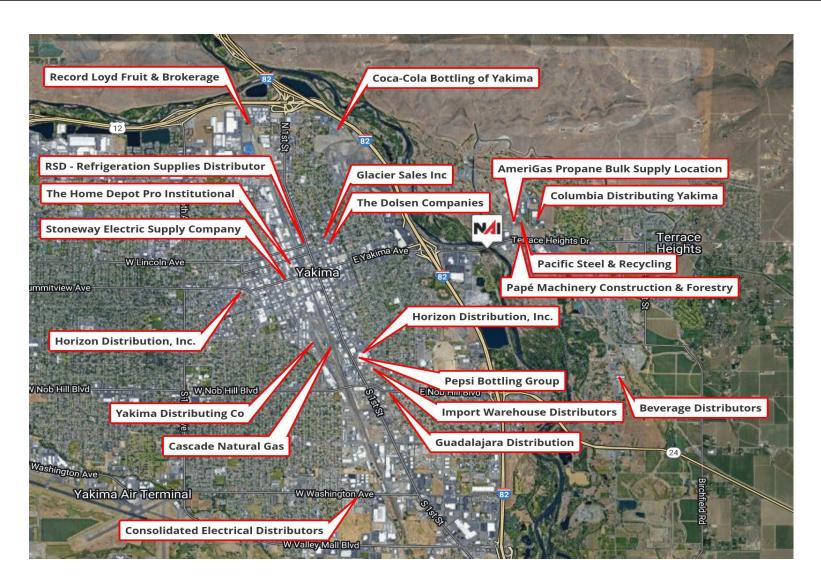

## **Property Overview**

- Could Potentially be Rezoned to Light Industrial.
- Flat Lot and Easy Access to Interstate.
- Will Benefit from Cities East/West Corridor Project.
- · Option to Purchase Adjacent Lot.