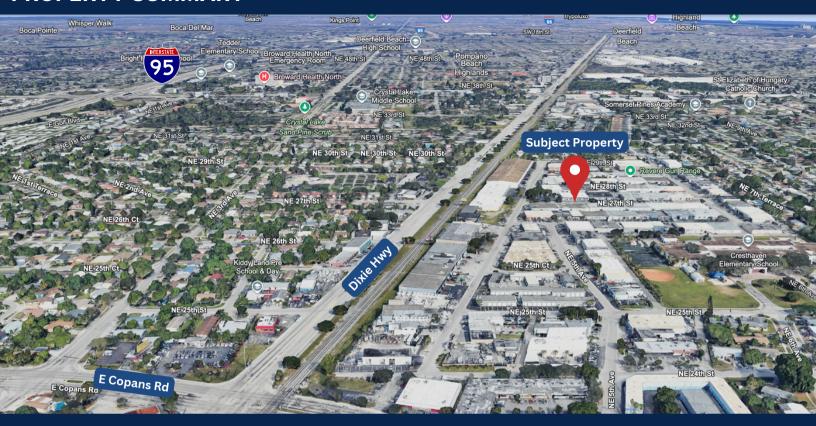

# Industrial | For Sale East Coast Industrial Park

**461 - 481 NE 27 STREET** Pompano Beach, FL 33064

8,000 SF Office/Warehouse building for sale

# Alan Riddle Commercial Real Estate Broker cell (561) 654-5237 call or text info@riddle-co.com www.Riddle-co.com



#### **PROPERTY SUMMARY**



#### **SUMMARY**

• **SALE PRICE:** \$2,200,00

• BUILDING SIZE: 8,000 SF

• LOT SIZE: 0.24 ACRES

• **ZONING:** |-1

• **APN:** 4842 24 27 0490

#### **PROPERTY HIGHLIGHTS**

- Zoning: Permitted for automotive repair and paint.
- Building Layout: Two bays, one 2,000 SF and another 6,000 SF.
- Ceiling Clearance: 11'-4" clear height.

- Office Space: 900 SF, fully airconditioned for comfort.Loading Features: Five (5) grade-level overhead doors for easy access.
- Electrical Setup: Equipped with 400 Amps (3-Phase) and 600 Amps (Single-Phase).
- Existing Equipment: Includes a highcapacity industrial air compressor with air lines running throughout.
- Recent Improvements:
- 1. Brand-new roof installation.
- 2. Updated exterior with fresh stucco, paint, and modernized doors.
- 3. Spray Booth: