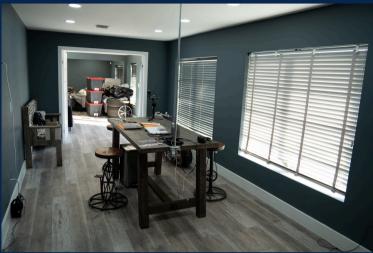

#### **PROPERTY HIGHLIGHTS**

- Zoning: Permitted for automotive repair and paint.
- Building Layout: Two bays, one 2,000 SF and another 6,000 SF.
- Ceiling Clearance: 11'-4" clear height.

- Office Space: 900 SF, fully airconditioned for comfort.Loading Features: Five (5) grade-level overhead doors for easy access.
- Electrical Setup: Equipped with 400 Amps (3-Phase) and 600 Amps (Single-Phase).
- Existing Equipment: Includes a highcapacity industrial air compressor with air lines running throughout.
- Recent Improvements:
- 1. Brand-new roof installation.
- 2. Updated exterior with fresh stucco, paint, and modernized doors.
- 3. Spray Booth: Comes with an approved spray booth ready for use.
- 4. Restrooms: Four (4) bathrooms. available.

## **ADITIONAL PHOTOS**