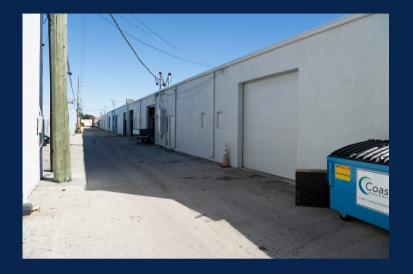

# Industrial | For Sale East Coast Industrial Park

**461 - 481 NE 27 STREET** Pompano Beach, FL 33064

8,000 SF Office/Warehouse building for sale

### **ADITIONAL PHOTOS**