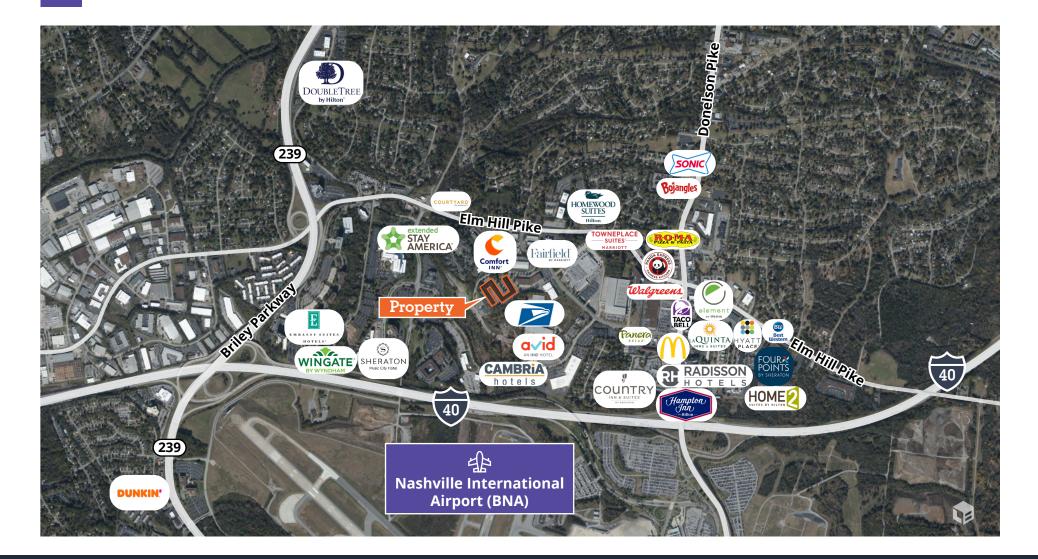

#### **OFFICE AND FLEX SPACE FOR LEASE**



# **Greenbriar Business Park**

2525 Perimeter Place Drive, Nashville, TN 37214



### **Build-to-suit suites**

#### UNLOCK YOUR SPACE'S FULL POTENTIAL

*These images serve as inspiration and do not reflect current buildouts.* 



### Availability



## Floor plans





Example of recently renovated suite in park (furniture not included)









Suite 128



Avison Young | Flex space for lease







#### **Area amenities**



# Get more information

Buist Richardson, SIOR Principal + 1 615 727 7417 buist.richardson@avisonyoung.com

Sue Earnest, CCIM Principal + 1 615 727 7421 sue.earnest@avisonyoung.com Visit us online avisonyoung.com



© 2024 Avison Young – Tennessee, LLC. All rights reserved.

E. & O.E.: The information contained herein was obtained from sources which we deem reliable and, while thought to be correct, is not guaranteed by Avison Young.

700 12th Avenue South | Suite 200 | Nashville, TN 37203