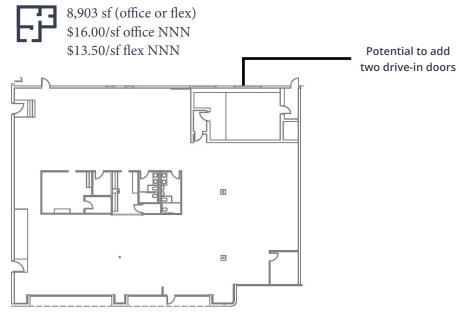

### Availability

## Floor plans

Example of recently renovated suite in park (furniture not included)

Suite 128

Avison Young | Flex space for lease