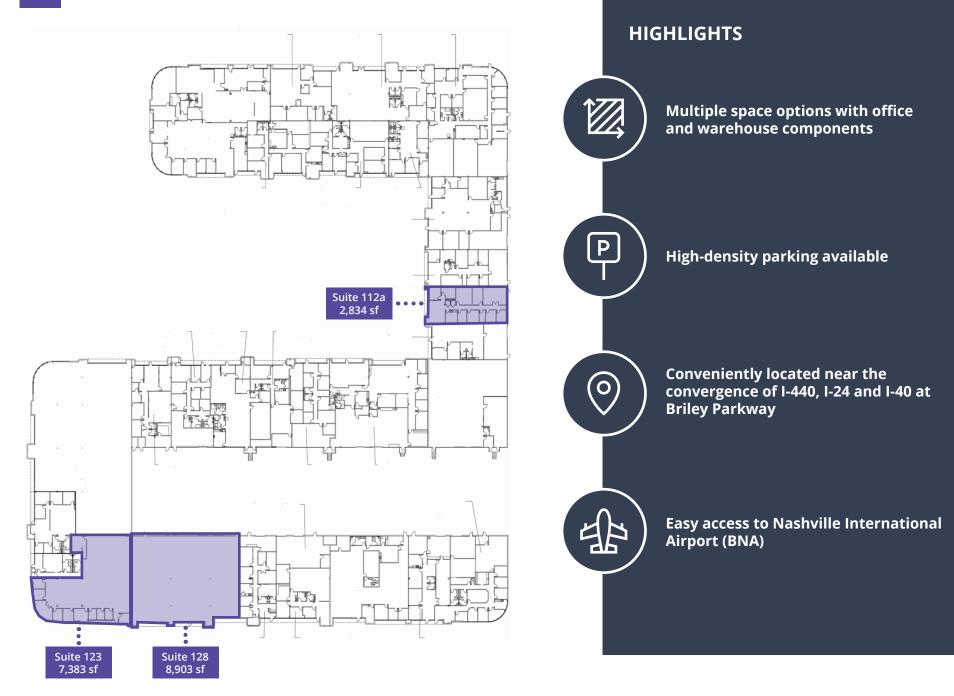

### Availability

## Floor plans

Example of recently renovated suite in park (furniture not included)

Suite 128

Avison Young | Flex space for lease