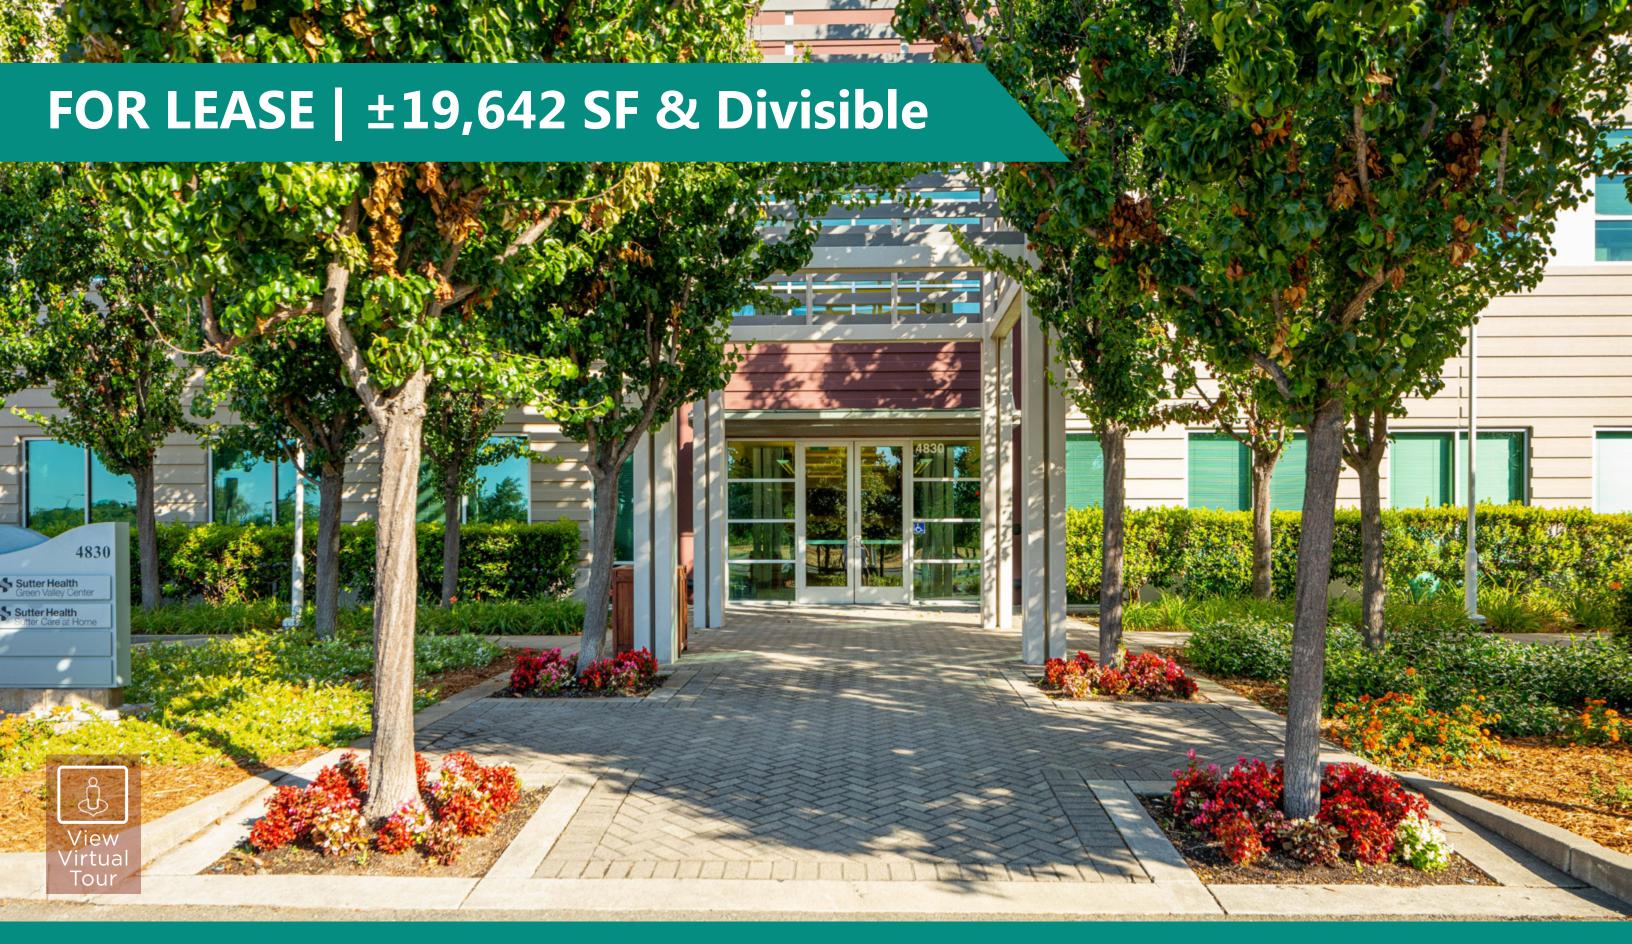

4830 Business Center Drive, Fairfield, CA

# **PROJECT HIGHLIGHTS:**

- High Quality Class "A" Office Space
- Fully Furnished Throughout with Quality Furniture
- 10' Ceiling Heights with Substantial Glass Line
- Immediate I-80/680 Freeway Access
- Excellent Hillside Views Throughout
- Audio Video System
- 5 per 1,000 parking ratio
- Quality Lobby Area & Outdoor Patio
- Walking Distance to Retail, Dining & Shopping Amenities
- Available immediately