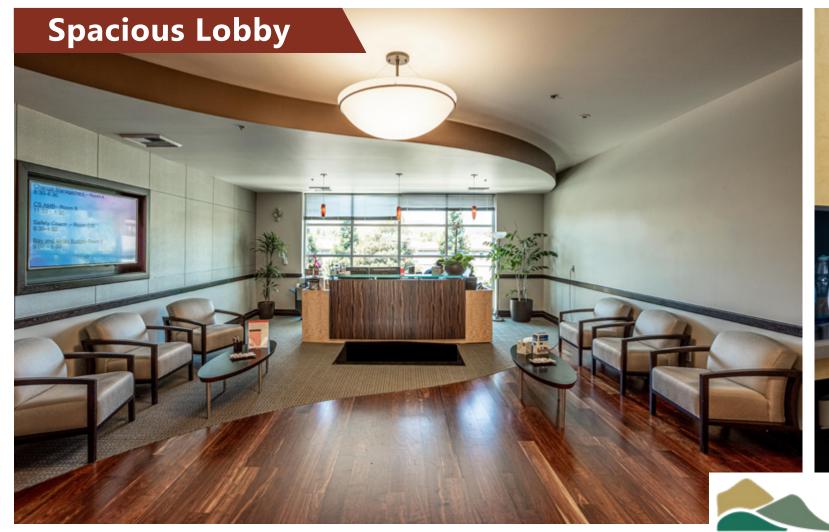

# **PROJECT HIGHLIGHTS:**

- High Quality Class "A" Office Space
- Fully Furnished Throughout with Quality Furniture
- 10' Ceiling Heights with Substantial Glass Line
- Immediate I-80/680 Freeway Access
- Excellent Hillside Views Throughout
- Audio Video System
- 5 per 1,000 parking ratio
- Quality Lobby Area & Outdoor Patio
- Walking Distance to Retail, Dining & Shopping Amenities
- Available immediately