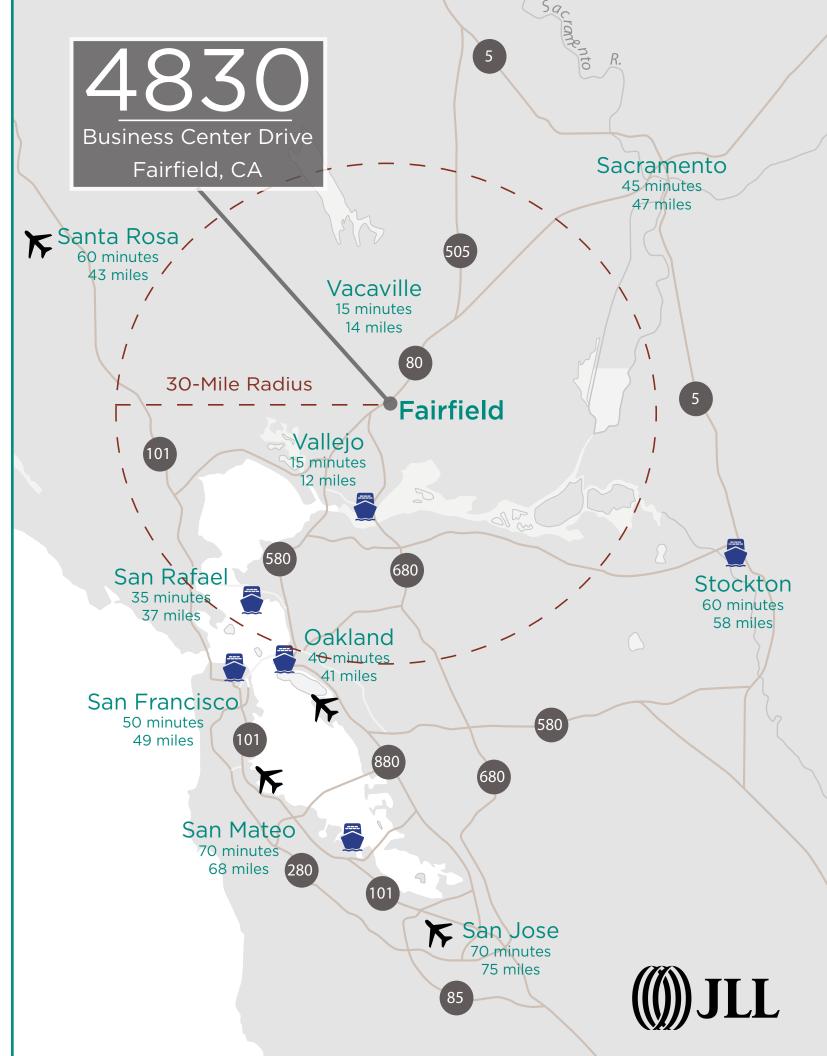

## **CENTRAL NORTH BAY LOCATION**

- Over 2,293,000 people reside within a 30-mile radius of Fairfield
- Large, Well Educated Labor Force
- Most Affordable Housing in the Bay Area