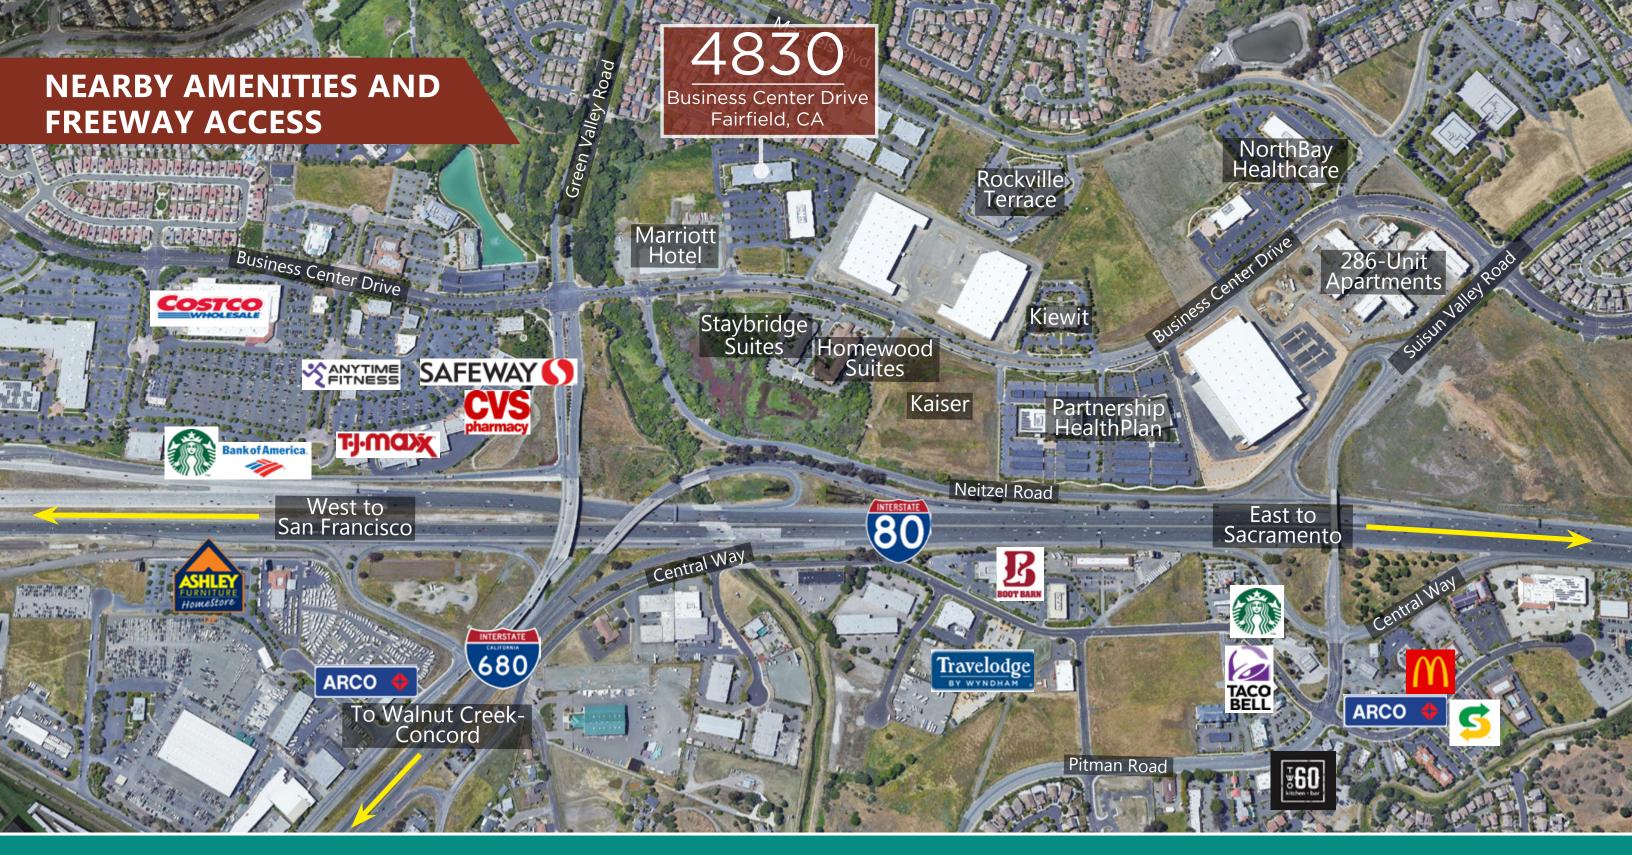

Located adjacent to the  $\pm 350,000$  SF Green Valley Crossings Retail Center, which includes numerous retail shops, restaurants and other retail services