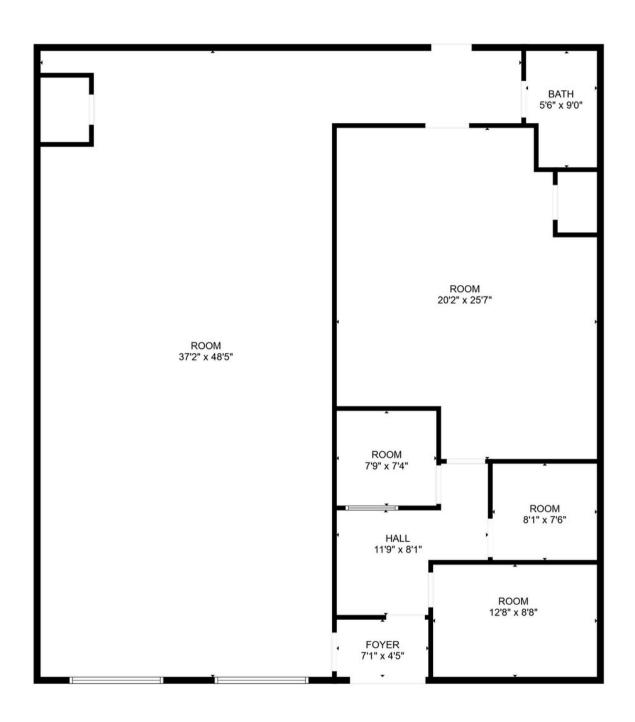

## **FEATURES**

- -2,700 SF
- End Unit
- College Plaza
- Tenant pays Electric and Gas

MEASUREMENTS ARE CALCULATED BY CUBICASA TECHNOLOGY. DEEMED HIGHLY RELIABLE BUT NOT GUARANTEED.