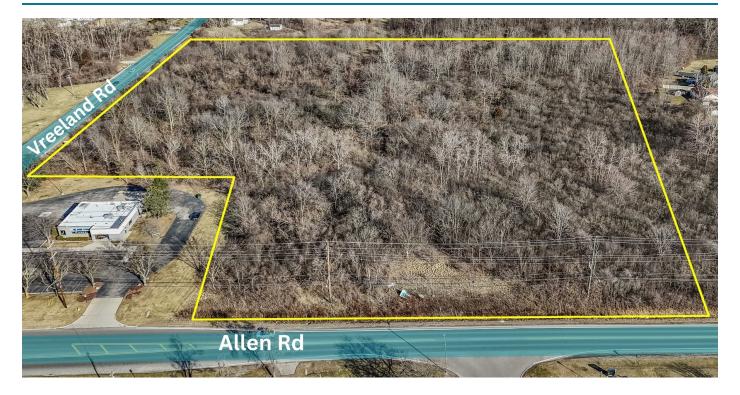

## 13.5 ACRES ALLEN AND VREELAND

Vreeland Road, Brownstown Township, MI 48183



# **FOR SALE**

248.476.3700

**EXCLUSIVELY LISTED BY:** 

FRANK RAKIPI

Vice President

frakipi@thomasduke.com



## OFFERING SUMMARY: Vreeland Road | Brownstown Township, MI 48183



### **PROPERTY OVERVIEW**

13.54 Acres of Vacant Land for Development - Utilities at Site.

#### **OFFERING SUMMARY**

Sale Price: \$1,200,000

Lot Size: 13.54 Acres

Price / Acre: \$88,626

Zoning: B-2

#### **PROPERTY HIGHLIGHTS**

- Tremendous Development Opportunity in a Growing Market
- Surrounded by New Housing Developments
- Located near Best-in-Class Retailers
- Close Proximity to Schools, Medical Services, and Freeways
- Ideal Single Family or Multi-Family Site



## BUILDING/PROPERTY INFORMATION: Vreeland Road | Brownstown Township, MI 48183

#### **BUILDING INFORMATION**

Sale Price: \$1,200,000 Price/AC: \$88,626 All at site Utilities:

#### PROPERTY INFORMATION

13.54 Acres Lot Size:

Property Type: Land

Multifamily Property Subtype:

B-2 Zoning

Vreeland Road - 7,146 VPD A