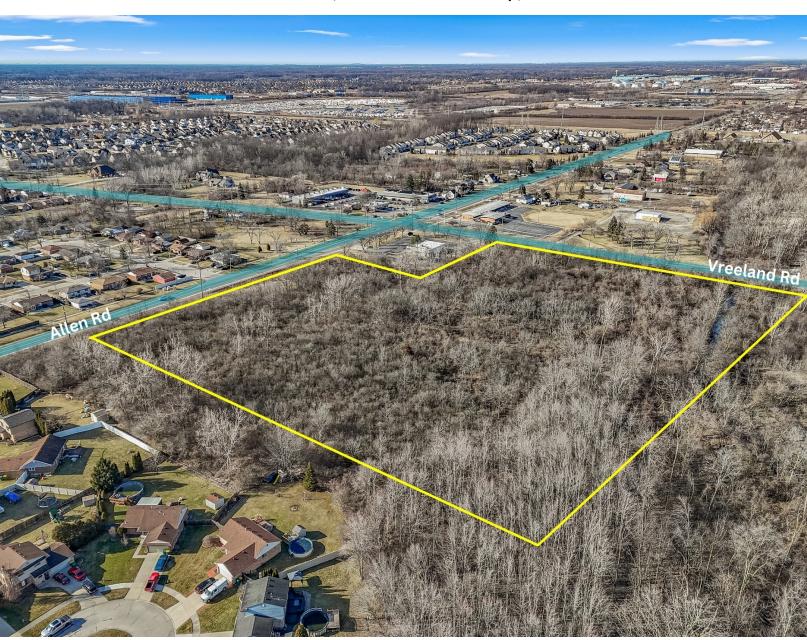

## 13.5 ACRES ALLEN AND VREELAND

Vreeland Road, Brownstown Township, MI 48183

### **PROPERTY OVERVIEW**

13.54 Acres of Vacant Land for Development - Utilities at Site.

#### **LOCATION INFORMATION**

Located on the Southeast Quadrant of Allen Rd and Vreeland Road in Brownstown Township, just South of Woodhaven's Retail Dis