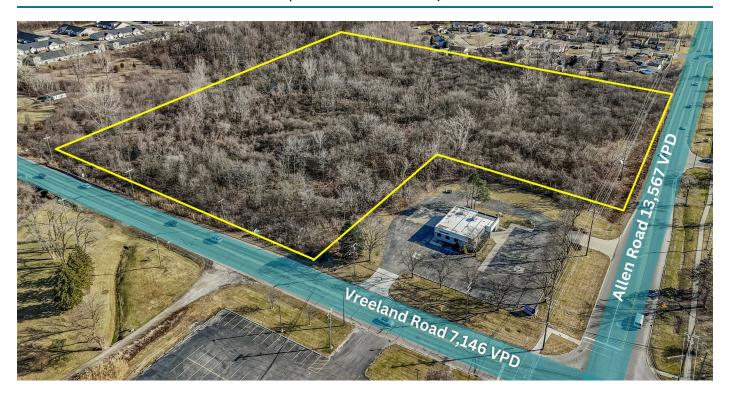

### **PROPERTY OVERVIEW**

13.54 Acres of Vacant Land for Development - Utilities at Site.

#### **OFFERING SUMMARY**

Sale Price: \$1,200,000

Lot Size: 13.54 Acres

Price / Acre: \$88,626

Zoning: B-2

#### PROPERTY INFORMATION

13.54 Acres Lot Size:

Property Type: Land

Multifamily Property Subtype:

B-2 Zoning

Vreeland Road - 7,146 VPD A Rd - 13,567 VPD Traffic Count:

School District: Gibraltar School District Legal Description: Available Upon Request APN: 70-107-99-0001-005