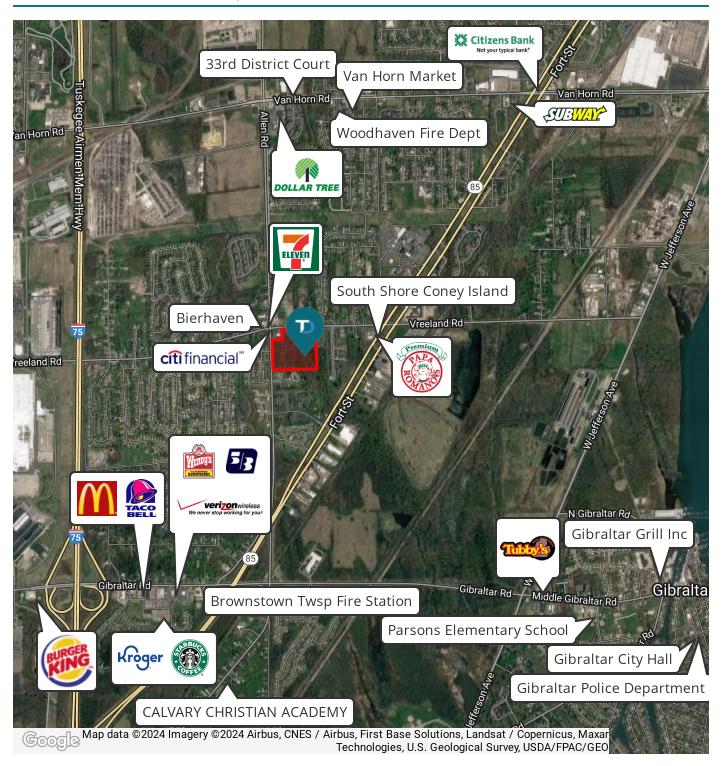

land Road | Brownstown Township, MI 48183

#### **BUILDING INFORMATION**

Sale Price: \$1,200,000 Price/AC: \$88,626 All at site Utilities:

#### PROPERTY INFORMATION

13.54 Acres Lot Size:

Property Type: Land

Multifamily Property Subtype:

B-2 Zoning

Vreeland Road - 7,146 VPD A Rd - 13,567 VPD Traffic Count:

School District: Gibraltar School District Legal Description: Available Upon Request APN: 70-107-99-0001-005

#### **LOCATION INFORMATION**

Located on the Southeast Quadrant of Allen Rd and Vreeland Road in Brownstown Township, just South of Woodhaven's Retail Dis





## ADDITIONAL PHOTOS: Vreeland Road | Brownstown Township, MI 48183







## ADDITIONAL PHOTOS: Vreeland Road | Brownstown Township, MI 48183







## RETAILER MAP: Vreeland Road | Brownstown Township, MI 48183





## DEMOGRAPHICS MAP & REPORT: Vreeland Road | Brownstown Township, MI 48183



| POPULATION           | 0.5 MILES | 1 MILE    | 1.5 MILES |
|----------------------|-----------|-----------|-----------|
| Total Population     | 2,457     | 8,972     | 13,871    |
| Average Age          | 42.5      | 46.4      | 45.9      |
| Average Age (Male)   | 42.4      | 42.4      | 41.6      |
| Average Age (Female) | 37.7      | 47.2      | 47.6      |
|                      |           |           |           |
| HOUSEHOLDS & INCOME  | 0.5 MILES | 1 MILE    | 1.5 MILES |
| Total Households     | 981       | 3,615     | 5,687     |
| # of Persons per HH  | 2.5       | 2.5       | 2.4       |
| Average HH Income    | \$65,990  | \$82,822  | \$81,787  |
| Average House Value  | \$128,829 | \$157,671