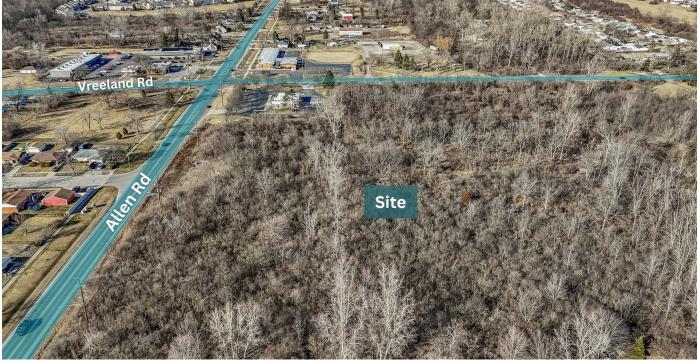

amily or Multi-Family Site



## BUILDING/PROPERTY INFORMATION: Vreeland Road | Brownstown Township, MI 48183

#### **BUILDING INFORMATION**

Sale Price: \$1,200,000 Price/AC: \$88,626 All at site Utilities:

#### PROPERTY INFORMATION

13.54 Acres Lot Size:

Property Type: Land

Multifamily Property Subtype:

B-2 Zoning

Vreeland Road - 7,146 VPD A Rd - 13,567 VPD Traffic Count:

School District: Gibraltar School District Legal Description: Available Upon Request APN: 70-107-99-0001-005

#### **LOCATION INFORMATION**

Located on the Southeast Quadrant of Allen Rd and Vreeland Road in Brownstown Township, just South of Woodhaven's Retail Dis





## ADDITIONAL PHOTOS: Vreeland Road | Brownstown Township, MI 48183







## ADDITIONAL PHOTOS: Vreeland Road | Brownstown Township, MI 48183







## RETAILER MAP: Vreeland Road | Brownstown Township, MI 48183





## DEMOGRAPHICS MAP & REPORT: Vreeland Road | Brownstown Township, MI 48183



| POPULATION           | 0.5 MILES | 1 MILE    | 1.5 MILES |
|----------------------|-----------|-----------|-----------|
| Total Population     | 2,457     | 8,972     | 13,871    |
| Average Age          | 42.5      | 46.4      | 45.9      |
| Average Age (Male)   | 42.4      | 42.4      | 41.6      |
| Average Age (Female) | 37.7      | 47.2      | 47.6      |
|                      |           |           |           |
| HOUSEHOLDS & INCOME  | 0.5 MILES | 1 MILE    | 1.5 MILES |
| Total Households     | 981       | 3,615     | 5,687     |
| # of Persons per HH  | 2.5       | 2.5       | 2.4       |
| Average HH Income    | \$65,990  | \$