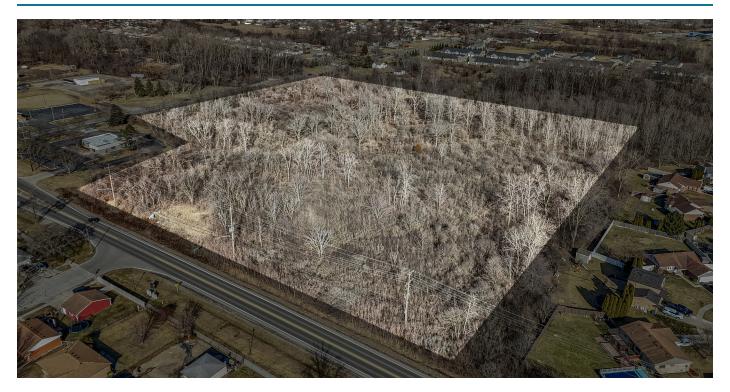

- Close Proximity to Schools, Medical Services, and Freeways
- Ideal Single Family or Multi-Family Site



## BUILDING/PROPERTY INFORMATION: Vreeland Road | Brownstown Township, MI 48183

#### **BUILDING INFORMATION**

Sale Price: \$1,200,000 Price/AC: \$88,626 All at site Utilities:

#### PROPERTY INFORMATION

13.54 Acres Lot Size:

Property Type: Land

Multifamily Property Subtype:

B-2 Zoning

Vreeland Road - 7,146 VPD A Rd - 13,567 VPD Traffic Count:

School District: Gibraltar School District Legal Description: Available Upon Request APN: 70-107-99-0001-005

#### **LOCATION INFORMATION**

Located on the Southeast Quadrant of Allen Rd and Vreeland Road in Brownstown Township, just South of Woodhaven's Retail Dis





## ADDITIONAL PHOTOS: Vreeland Road | Brownstown Township, MI 48183







## ADDITIONAL PHOTOS: Vreeland Road | Brownstown Township, MI 48183







## RETAILER MAP: Vreeland Road | Brownstown Township, MI 48183





## DEMOGRAPHICS MAP & REPORT: Vreeland Road | Brownstown Township, MI 48183



| POPULATION           | 0.5 MILES | 1 MILE    | 1.5 MILES |
|----------------------|-----------|-----------|-----------|
| Total Population     | 2,457     | 8,972     | 13,871    |
| Average Age          | 42.5      | 46.4      | 45.9      |
| Average Age (Male)   | 42.4      | 42.4      | 41.6      |
| Average Age (Female) | 37.7      | 47.2      | 47.6      |
|                      |           |           |           |
| HOUSEHOLDS & INCOME  | 0.5 MILES | 1 MILE    | 1.5 MILES |
| Total Households     | 981       | 3,615     | 5,687     |
| # of Persons per HH