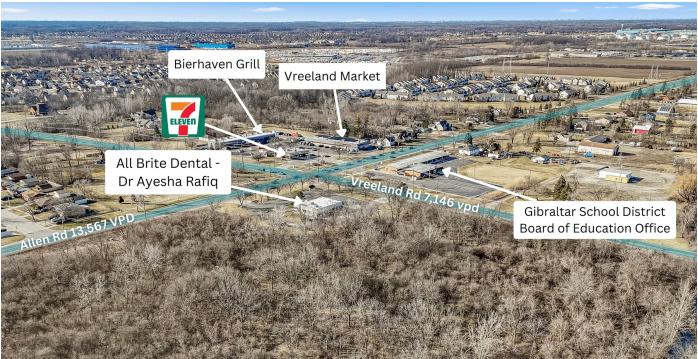

#### **LOCATION INFORMATION**

Located on the Southeast Quadrant of Allen Rd and Vreeland Road in Brownstown Township, just South of Woodhaven's Retail Dis

#### PROPERTY INFORMATION

13.54 Acres Lot Size:

Property Type: Land

Multifamily Property Subtype:

B-2 Zoning

Vreeland Road - 7,146 VPD A Rd - 13,567 VPD Traffic Count:

School District: Gibraltar School District Legal Description: Available Upon Request APN: 70-107-99-0001-005