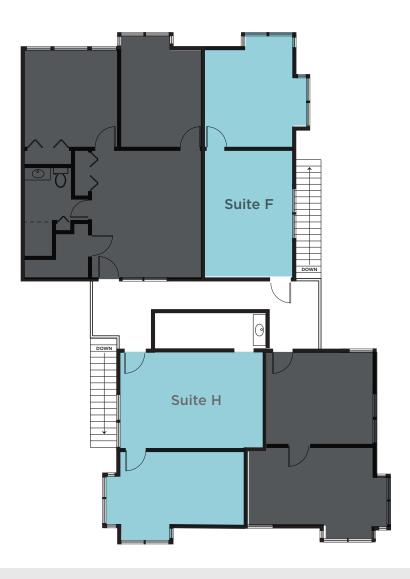

## **FLOOR PLAN**

Floor plan not to scale

For more information, please contact:

# FOR LEASE 14407 BIG BASIN WAY SARATOGA, CA 95070

**SECOND FLOOR** SUITE F: ±542 SF SUITE H: ±768 SF