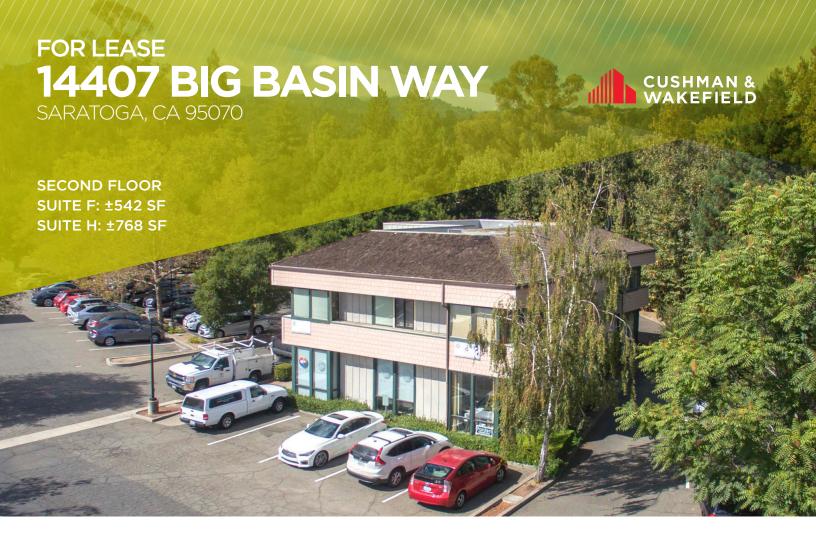

# FOR LEASE 14407 BIG BASIN WAY SARATOGA, CA 95070

**SECOND FLOOR** SUITE F: ±542 SF SUITE H: ±768 SF

## **PROPERTY FEATURES**

- Prime Saratoga Village Location
- Ideal for Professional Office such as CPA,
  Insurance, Consulting, or Similar Professional
  Service Businesses
- Beautiful Creekside Setting in the Heart of Downtown Saratoga
- Easy Walk Across the Street to All Amenities
- Easy Access to Highway 9 and Highway 85