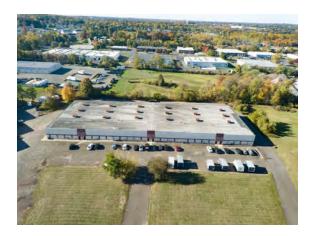

AVAILABLE FOR LEASE INDUSTRIAL PROPERTY

8,400 SF Unit Available

## PROPERTY HIGHLIGHTS

- 8,400 SF Unit Available for Lease
- 18' Ceiling Height
- Two (2) Loading Docks (8'H x 10'W)
- One (1) Drive-In Door (14'H x 12'W)
- Three (3) Private Offices
- Gas-Fired Reznor Units
- Two Lavatories
- 3 Phase Power
- Public Water and Sewer
- Natural Gas
- Zoned I-1 (Northampton Township)
- This property is situated in the Jacksonville Industrial Park in Warminster, PA. The site provides quick access to I-276, which serves as a major artery in southeastern Pennsylvania.





# **ADDITIONAL PHOTOS**















#### **AREA MAP**





## **DEMOGRAPHICS MAP & REPORT**

| POPULATION           | 1 MILE | 5 MILES | 10 MILES |
|----------------------|--------|---------|----------|
| Total Population     | 2,556  | 148,872 | 573,992  |
| Average Age          | 47     | 44      | 44       |
| Average Age (Male)   | 46     | 43      | 42       |
| Average Age (Female) | 47     | 46      | 45       |

| HOUSEHOLDS & INCOME | 1 MILE    | 5 MILES   | 10 MILES  |
|---------------------|-----------|-----------|-----------|
| Total Households    | 917       | 55,904    | 216,888   |
| # of Persons per HH | 2.8       | 2.7       | 2.6       |
| Average HH Income   | \$191,880 | \$150,297 | \$149,039 |
| Average House Value | \$715,308 | \$506,220 | \$501,662 |

Demographics data derived from AlphaMap





#