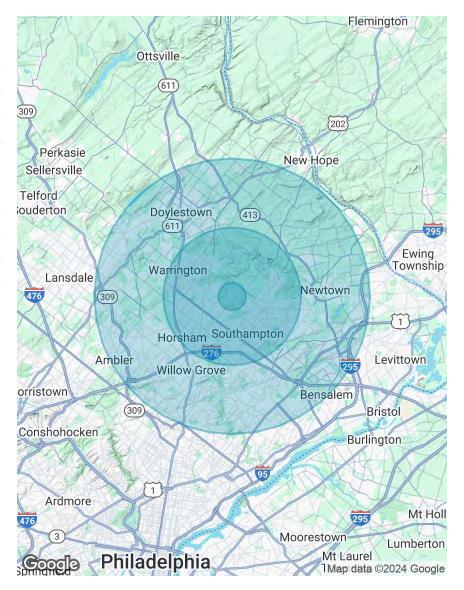

## **DEMOGRAPHICS MAP & REPORT**

| POPULATION           | 1 MILE | 5 MILES | 10 MILES |
|----------------------|--------|---------|----------|
| Total Population     | 2,556  | 148,872 | 573,992  |
| Average Age          | 47     | 44      | 44       |
| Average Age (Male)   | 46     | 43      | 42       |
| Average Age (Female) | 47     | 46      | 45       |