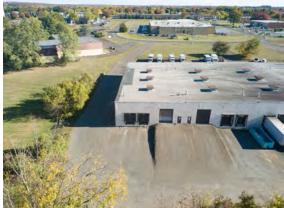

AVAILABLE FOR LEASE INDUSTRIAL PROPERTY

8,400 SF Unit Available

## PROPERTY HIGHLIGHTS

- 8,400 SF Unit Available for Lease
- 18' Ceiling Height
- Two (2) Loading Docks (8'H x 10'W)
- One (1) Drive-In Door (14'H x 12'W)
- Three (3) Private Offices
- Gas-Fired Reznor Units
- Two Lavatories
- 3 Phase Power
- Public Water and Sewer
- Natural Gas
- Zoned I-1 (Northampton Township)
- This property is situated in the Jacksonville Industrial Park in Warminster, PA. The site provides quick access to I-276, which serves as a major artery in southeastern Pennsylvania.





# **ADDITIONAL PHOTOS**















#### **AREA MAP**





## **DEMOGRAPHICS MAP & REPORT**

| POPULATION           | 1 MILE | 5 MILES | 10 MILES |
|----------------------|--------|---------|----------|
| Total Population     | 2,556  | 148,872 | 573,992  |
| Average Age          | 47     | 44      | 44       |
| Average Age (Male)   | 46     | 43      | 42       |
| Average Age (Female) | 47     | 46      | 45       |

| HOUSEHOLDS & INCOME | 1 MILE    | 5 MILES   | 10 MILES  |
|---------------------|-----------|-----------|-----------|
| Total Households    | 917       | 55,904    | 216,888   |
| # of Persons per HH | 2.8       | 2.7       | 2.6       |
| Average HH Income   | \$191,880 | \$150,297 | \$149,039 |
| Average House Value | \$715,308 | \$506,220 | \$501,662 |

Demographics data derived from AlphaMap