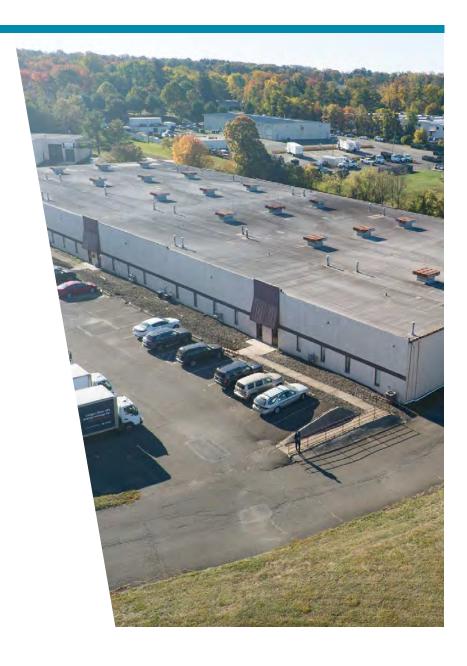

AVAILABLE FOR LEASE INDUSTRIAL PROPERTY

8,400 SF Unit Available

## PROPERTY HIGHLIGHTS

- 8,400 SF Unit Available for Lease
- 18' Ceiling Height
- Two (2) Loading Docks (8'H x 10'W)
- One (1) Drive-In Door (14'H x 12'W)
- Three (3) Private Offices
- Gas-Fired Reznor Units
- Two Lavatories
- 3 Phase Power
- Public Water and Sewer
- Natural Gas
- Zoned I-1 (Northampton Township)
- This property is situated in the Jacksonville Industrial Park in Warminster, PA. The site provides quick access to I-276, which serves as a major artery in southeastern Pennsylvania.





# **ADDITIONAL PHOTOS**















#### **AREA MAP**





## **DEMOGRAPHICS MAP & REPORT**

| POPULATION           | 1 MILE | 5 MILES | 10 MILES |
|----------------------|--------|---------|----------|
| Total Population     | 2,556  | 148,872 | 573,992  |
| Average Age          | 47     | 44      | 44       |
| Average Age (Male)   | 46     | 43      | 42       |
| Average Age (Female) | 47     | 46      | 45       |

| HOUSEHOLDS & INCOME | 1 MILE    | 5 MILES   | 10 MILES  |
|---------------------|-----------|-----------|-----------|
| Total Households    | 917       | 55,904    | 216,888   |
| # of Persons per HH | 2.8       | 2.7       | 2.6       |
| Average HH Income   | \$191,880 | \$150,297 | \$149,039 |
| Average House Value | \$715,308 | \$506,220 | \$501,662 |

Demograp