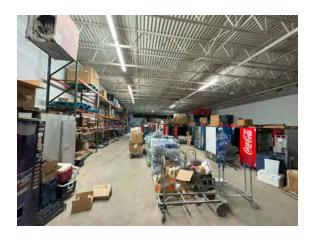

AVAILABLE FOR LEASE INDUSTRIAL PROPERTY

8,400 SF Unit Available

## PROPERTY HIGHLIGHTS

- 8,400 SF Unit Available for Lease
- 18' Ceiling Height
- Two (2) Loading Docks (8'H x 10'W)
- One (1) Drive-In Door (14'H x 12'W)
- Three (3) Private Offices
- Gas-Fired Reznor Units
- Two Lavatories
- 3 Phase Power
- Public Water and Sewer
- Natural Gas
- Zoned I-1 (Northampton Township)
- This property is situated in the Jacksonville Industrial Park in Warminster, PA. The site provides quick access to I-276, which serves as a major artery in southeastern Pennsylvania.





# **ADDITIONAL PHOTOS**















#### **AREA MAP**





## **DEMOGRAPHICS MAP & REPORT**

| POPULATION           | 1 MILE | 5 MILES | 10 MILES |
|----------------------|--------|---------|----------|
| Total Population     | 2,556  | 148,872 | 573,992  |
| Average Age          | 47     | 44      | 44       |
| Average Age (Male)   | 46     | 43      | 42       |
| Average Age (Female) | 47     | 46      | 45       |

| HOUSEHOLDS & INCOME | 1 MILE    | 5 MILES   | 10 MILES  |
|---------------------|-----------|-----------|-----------|
| Total Households    | 917       | 55,904    | 216,888   |
| # of Persons per HH | 2.8       | 2.7       | 2.6       |
| Average HH Income   | \$191,880 | \$150,297 | \$149,039 |
| Average House Value | \$715,308 | \$506,220 | \$501,662 |

Demographics data derived from AlphaMap