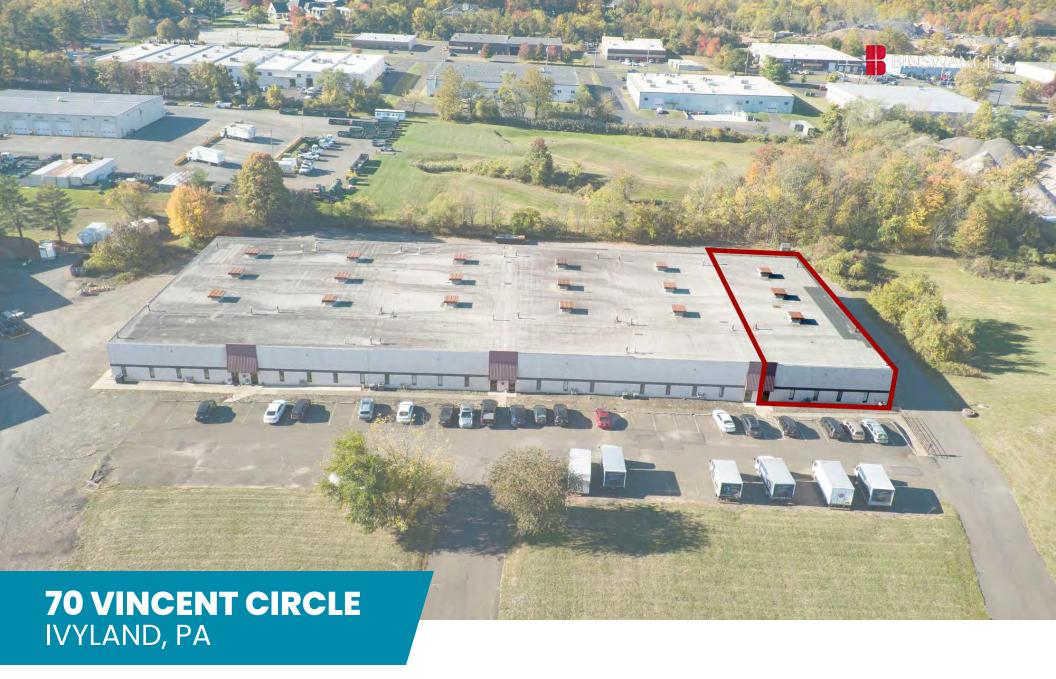

AVAILABLE FOR LEASE INDUSTRIAL PROPERTY

8,400 SF Unit Available

## PROPERTY HIGHLIGHTS

- 8,400 SF Unit Available for Lease
- 18' Ceiling Height
- Two (2) Loading Docks (8'H x 10'W)
- One (1) Drive-In Door (14'H x 12'W)
- Three (3) Private Offices
- Gas-Fired Reznor Units
- Two Lavatories
- 3 Phase Power
- Public Water and Sewer
- Natural Gas
- Zoned I-1 (Northampton Township)
- This property is situated in the Jacksonville Industrial Park in Warminster, PA. The site provides quick access to I-276, which serves as a major artery in southeastern Pennsylvania.