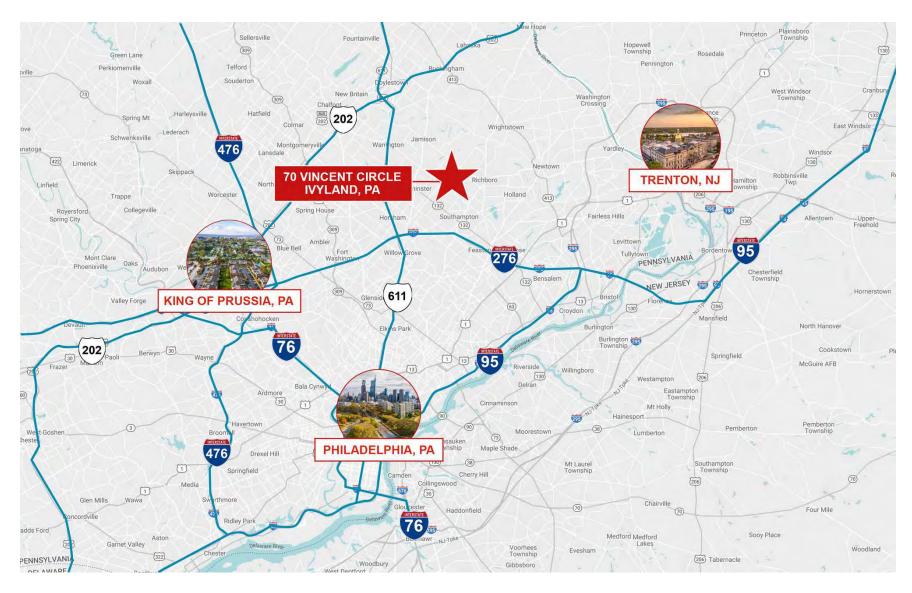

AVAILABLE FOR LEASE INDUSTRIAL PROPERTY

8,400 SF Unit Available

## PROPERTY HIGHLIGHTS

- 8,400 SF Unit Available for Lease
- 18' Ceiling Height
- Two (2) Loading Docks (8'H x 10'W)
- One (1) Drive-In Door (14'H x 12'W)
- Three (3) Private Offices
- Gas-Fired Reznor Units
- Two Lavatories
- 3 Phase Power
- Public Water and Sewer
- Natural Gas
- Zoned I-1 (Northampton Township)
- This property is situated in the Jacksonville Industrial Park in Warminster, PA. The site provides quick access to I-276, which serves as a major artery in southeastern Pennsylvania.





# **ADDITIONAL PHOTOS**















#### **AREA MAP**





## **DEMOGRAPHICS MAP & REPORT**

| POPULATION           | 1 MILE | 5 MILES | 10 MILES |
|----------------------|--------|---------|----------|
| Total Population     | 2,556  | 148,872 | 573,992  |
| Average Age          | 47     | 44      | 44       |
| Average Age (Male)   | 46     | 43      | 42       |
| Average Age (Female) | 47     | 46      | 45       |

| HOUSEHOLDS & INCOME | 1 MILE    | 5 MILES   | 10 MILES  |
|---------------------|-----------|-----------|-----------|
| Total Households    | 917       | 55,904    | 216,888   |
| # of Persons per HH | 2.8       | 2.7       | 2.6       |
| Average HH Income   | \$191,880 | \$150,297 | \$149,039 |
| Average House Value | \$715,308 | \$506,220 | \$501,662 |

Demographics data derived from AlphaMap





# CONTACT



**Timothy Pe