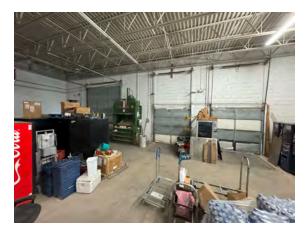

AVAILABLE FOR LEASE INDUSTRIAL PROPERTY

8,400 SF Unit Available

## PROPERTY HIGHLIGHTS

- 8,400 SF Unit Available for Lease
- 18' Ceiling Height
- Two (2) Loading Docks (8'H x 10'W)
- One (1) Drive-In Door (14'H x 12'W)
- Three (3) Private Offices
- Gas-Fired Reznor Units
- Two Lavatories
- 3 Phase Power
- Public Water and Sewer
- Natural Gas
- Zoned I-1 (Northampton Township)
- This property is situated in the Jacksonville Industrial Park in Warminster, PA. The site provides quick access to I-276, which serves as a major artery in southeastern Pennsylvania.





# **ADDITIONAL PHOTOS**















#### **AREA MAP**





## **DEMOGRAPHICS MAP & REPORT**

| POPULATION           | 1 MILE | 5 MILES | 10 MILES |
|----------------------|--------|---------|----------|
| Total Population     | 2,556  | 148,872 | 573,992  |
| Average Age          | 47     | 44      | 44       |
| Average Age (Male)   | 46     | 43      | 42       |
| Average Age (Female) | 47     | 46      | 45       |

| HOUSEHOLDS & INCOME | 1 MILE    | 5 MILES   | 10 MILES  |
|---------------------|-----------|-----------|-----------|
| Total Households    | 917       | 55,904    | 216,888   |
| # of Persons per HH | 2.8       | 2.7       | 2.6       |
| Average HH Income   | \$191,880 | \$150,297 | \$149,039 |
| Average House Value | \$715,308 | \$506,220 | \$501,662 |

Demographics data derived from AlphaMap