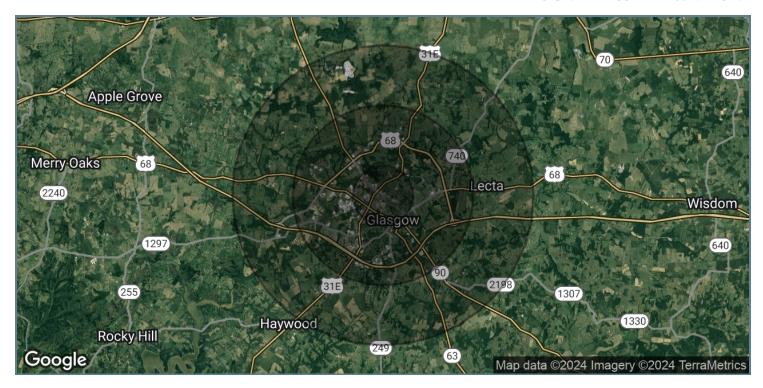

### **DEMOGRAPHICS MAP & REPORT**

| POPULATION           | 1 MILE    | 3 MILES   | 5 MILES   |
|----------------------|-----------|-----------|-----------|
| Total Population     | 4,096     | 15,901    | 22,090    |
| Average Age          | 43.1      | 40.5      | 40.2      |
| Average Age (Male)   | 41.9      | 40.5      | 40.1      |
| Average Age (Female) | 42.6      | 39.5      | 39.7      |
| HOUSEHOLDS & INCOME  | 1 MILE    | 3 MILES   | 5 MILES   |
| Total Households     | 1,980     | 7,315     | 9,866     |
| # of Persons per HH  | 2.1       | 2.2       | 2.2       |
| Average HH Income    | \$43,277  | \$42,907  | \$46,812  |
| Average House Value  | \$101,819 | \$114,677 | \$122,414 |