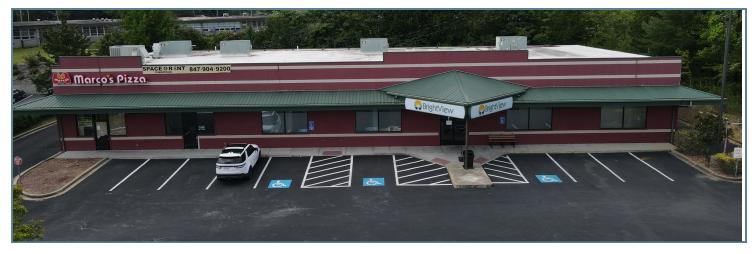

|                 |               | 3                |
| Available SF:                          |                 |               | 1,200 SF         |
| Building Size:                         |                 |               | 8,400 SF         |
|                                        |                 |               |                  |
| DEMOGRAPHICS                           | 1 MILE          | 3 MILES       | 5 MILES          |
| DEMOGRAPHICS  Total Households         | 1 MILE<br>1,980 | 3 MILES 7,315 | 5 MILES<br>9,866 |
|                                        |                 |               |                  |
| Total Households                       | 1,980           | 7,315         | 9,866            |

621 HAPPY VALLEY RD., GLASGOW, KY 42141

### **ADDITIONAL PHOTOS**







621 HAPPY VALLEY RD., GLASGOW, KY 42141

**PLANS** 



### **LEASE INFORMATION**

| Lease Type:  | NNN      | Lease Term: | Negotiable                 |
|--------------|----------|-------------|----------------------------|
| Total Space: | 1,200 SF | Lease Rate: | Contact Broker for Pricing |

#### AVAILABLE SPACES

| SUITE               | TENANT    | SIZE     | TYPE | RATE                       | DESCRIPTION |
|---------------------|-----------|----------|------|----------------------------|-------------|
| 621 Happy Valley Rd | Available | 1,200 SF | NNN  | Contact Broker for Pricing | -           |
| 621 Happy Valley Rd | Available | 1,200 SF | NNN  | Contact Broker for Pricing | -           |
|                     |           |          |      |                            |