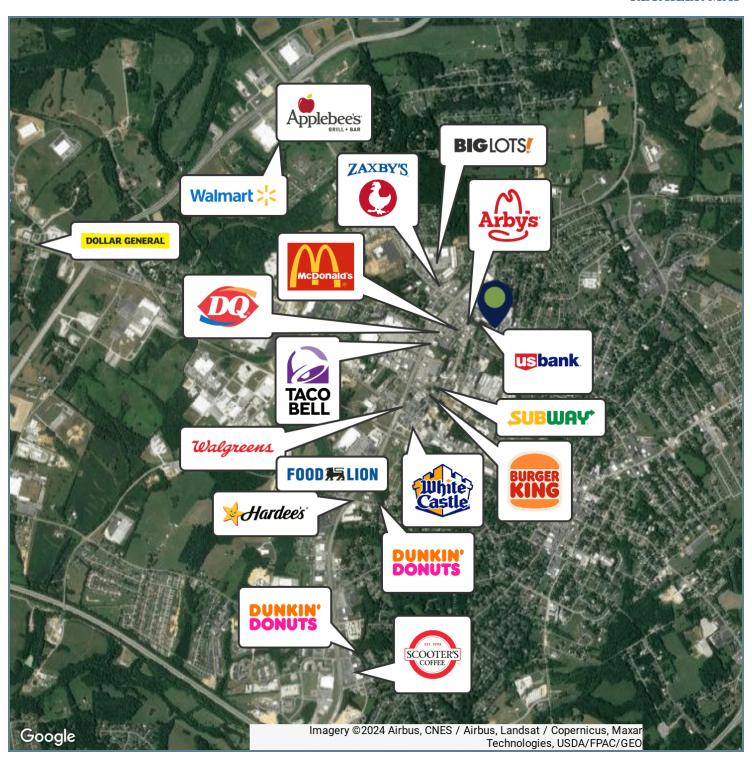

NFORMATION**

| Lease Type:  | NNN      | Lease Term: | Negotiable                 |
|--------------|----------|-------------|----------------------------|
| Total Space: | 1,200 SF | Lease Rate: | Contact Broker for Pricing |

#### AVAILABLE SPACES

| SUITE               | TENANT    | SIZE     | TYPE | RATE                       | DESCRIPTION |
|---------------------|-----------|----------|------|----------------------------|-------------|
| 621 Happy Valley Rd | Available | 1,200 SF | NNN  | Contact Broker for Pricing | -           |
| 621 Happy Valley Rd | Available | 1,200 SF | NNN  | Contact Broker for Pricing | -           |
|                     |           |          |      |                            |             |

621 HAPPY VALLEY RD., GLASGOW, KY 42141

### **RETAILER MAP**



621 HAPPY VALLEY RD., GLASGOW, KY 42141

### **DEMOGRAPHICS MAP & REPORT**



| POPULATION           | 1 MILE    | 3 MILES   | 5 MILES   |
|----------------------|-----------|-----------|-----------|
| Total Population     | 4,096     | 15,901    | 22,090    |
| Average Age          | 43.1      | 40.5      | 40.2      |
| Average Age (Male)   | 41.9      | 40.5      | 40.1      |
| Average Age (Female) | 42.6      | 39.5      | 39.7      |
| HOUSEHOLDS & INCOME  | 1 MILE    | 3 MILES   | 5 MILES   |
| Total Households     | 1,980     | 7,315     | 9,866     |
| # of Persons per HH  | 2.1       | 2.2       | 2.2       |
| Average HH Income    | \$43,277  | \$42,907  | \$46,812  |
| Average House Value  | \$101,819 | \$114,677 | \$122,414 |

2020 American Community Survey (ACS)