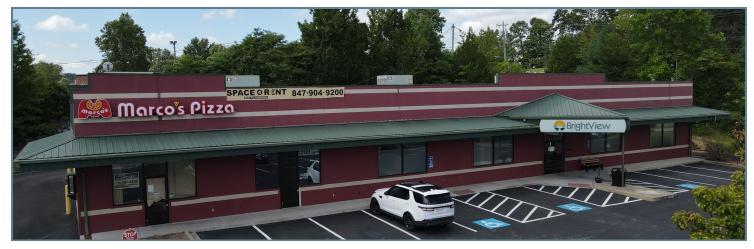

|                 |               | 3                |
| Available SF:                          |                 |               | 1,200 SF         |
| Building Size:                         |                 |               | 8,400 SF         |
|                                        |                 |               |                  |
| DEMOGRAPHICS                           | 1 MILE          | 3 MILES       | 5 MILES          |
| DEMOGRAPHICS  Total Households         | 1 MILE<br>1,980 | 3 MILES 7,315 | 5 MILES<br>9,866 |
|                                        |                 |               |                  |
| Total Households                       | 1,980           | 7,315         | 9,866            |

621 HAPPY VALLEY RD., GLASGOW, KY 42141

### **ADDITIONAL PHOTOS**







621 HAPPY VALLEY RD., GLASGOW, KY 42141

**PLANS** 



### **LEASE INFORMATION**

| Lease Type:  | NNN      | Lease Term: | Negotiable                 |
|--------------|----------|-------------|----------------------------|
| Total Space: | 1,200 SF | Lease Rate: | Contact Broker for Pricing |

#### AVAILABLE SPACES

| SUITE               | TENANT    | SIZE     | TYPE | RATE                       | DESCRIPTION |
|---------------------|-----------|----------|------|----------------------------|-------------|
| 621 Happy Valley Rd | Available | 1,200 SF | NNN  | Contact Broker for Pricing | -           |
| 621 Happy Valley Rd | Available | 1,200 SF | NNN  | Contact Broker for Pricing | -           |
|                     |           |          |      |                            |