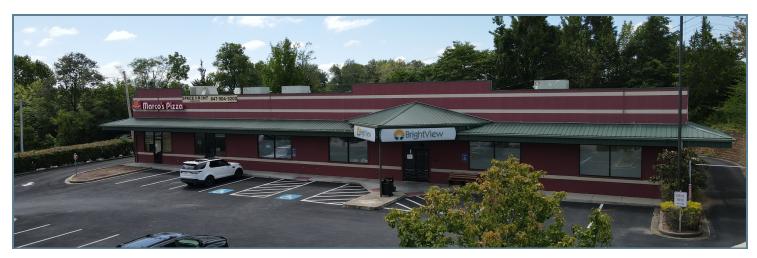

|                 |               | 3                |
| Available SF:                          |                 |               | 1,200 SF         |
| Building Size:                         |                 |               | 8,400 SF         |
|                                        |                 |               |                  |
| DEMOGRAPHICS                           | 1 MILE          | 3 MILES       | 5 MILES          |
| DEMOGRAPHICS  Total Households         | 1 MILE<br>1,980 | 3 MILES 7,315 | 5 MILES<br>9,866 |
|                                        |                 |               |                  |
| Total Households                       | 1,980           | 7,315         | 9,866            |

621 HAPPY VALLEY RD., GLASGOW, KY 42141

### **ADDITIONAL PHOTOS**







621 HAPPY VALLEY RD., GLASGOW, KY 42141

**PLANS** 



### **LEASE INFORMATION**

| Lease Type:  | NNN      | Lease Term: | Negotiable                 |
|--------------|----------|-------------|----------------------------|
| Total Space: | 1,200 SF | Lease Rate: | Contact Broker for Pricing |

#### AVAILABLE SPACES

| SUITE               | TENANT    | SIZE     | TYPE | RATE                       | DESCRIPTION |
|---------------------|-----------|----------|------|----------------------------|-------------|
| 621 Happy Valley Rd | Available | 1,200 SF | NNN  | Contact Broker for Pricing | -           |
| 621 Happy Valley Rd | Available | 1,200 SF | NNN  | Contact Broker for Pricing | -           |
|                     |           |          |      |                            |