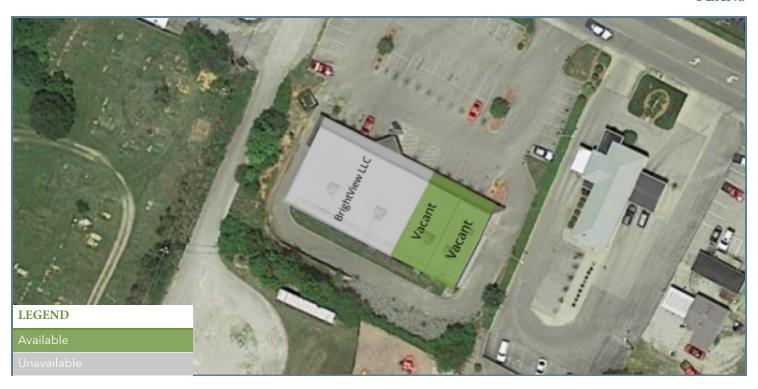

### **ADDITIONAL PHOTOS**

621 HAPPY VALLEY RD., GLASGOW, KY 42141

**PLANS** 

#### AVAILABLE SPACES

| SUITE               | TENANT    | SIZE     | TYPE | RATE                       | DESCRIPTION |
|---------------------|-----------|----------|------|----------------------------|-------------|
| 621 Happy Valley Rd | Available | 1,200 SF | NNN  | Contact Broker for Pricing | -           |
| 621 Happy Valley Rd | Available | 1,200 SF | NNN  | Contact Broker for Pricing | -           |
|                     |           |          |      |                            |             |