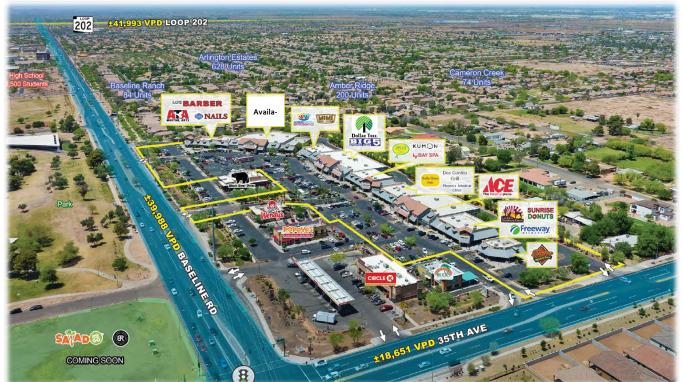

# NWC 35th Avenue & Baseline Road Phoenix, Arizona

Minutes from new 202 South Mountain Freeway

Laveen Commons

www.ClassFiveRealty.com

C174

C166-170

3610

3610

#### Former Big Lots!

8101 E McDowell Road

www.ClassFiveRealty.com

Laveen Commons boasts exceptional access and visibility from both 35th Avenue and Baseline Road, with nearly 59,000 vehicles per day at the intersection.

Ave. Household Income > \$107,000 within 1-mile radius.