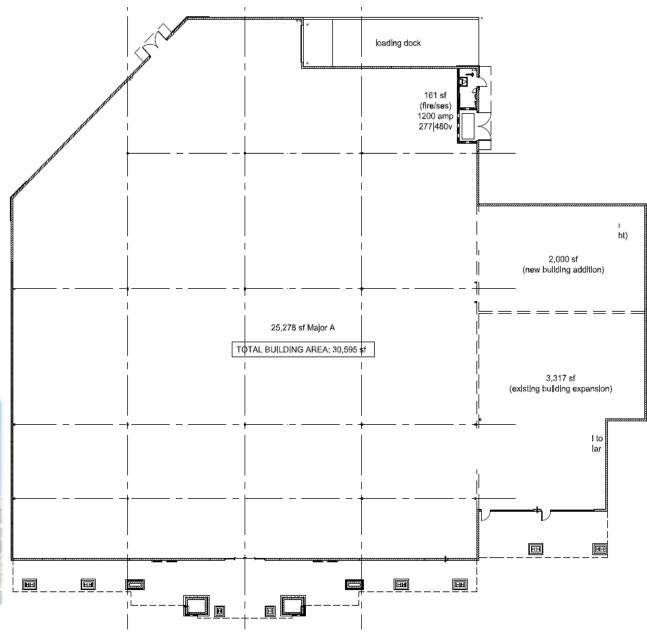

#### RARE Anchor Space Available 30,595 RSF

Loading Doc 12000 amp - 277/480v Negotiable Rates NNN's ~ \$5.64/sf/yr