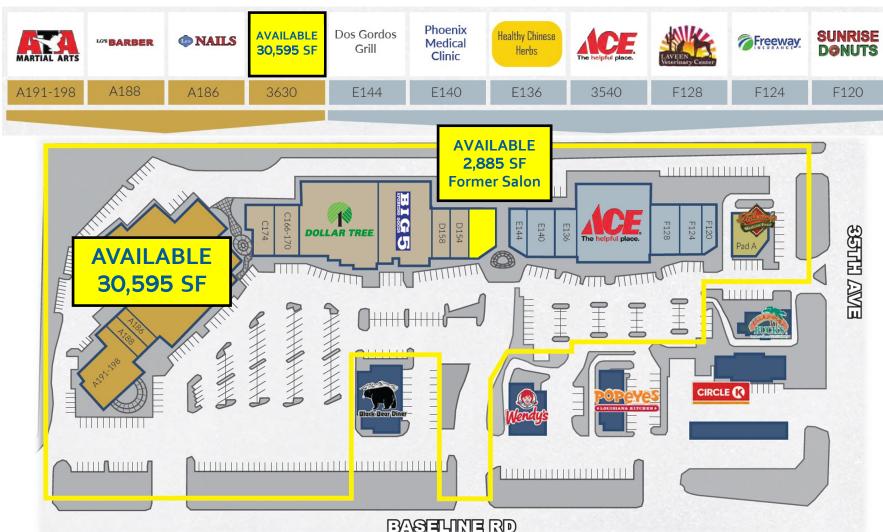

### **LAVEEN COMMONS**

**ANCHOR SPACE - 30,595 RSF** 

Rare anchor space in the area now available!

Inline Space - 2,885 RSF

One in-line space remaining! (Former Salon)

NWC 35th Avenue & Baseline Road
Phoenix, Arizona

# NWC 35th Avenue & Baseline Road Phoenix, Arizona

Minutes from new 202 South Mountain Freeway

Laveen Commons

www.ClassFiveRealty.com

C174

C166-170

3610

3610

D158

D154

D150

PAD A

Vibrant Tenant Mix

Laveen Commons

www.ClassFiveRealty.com

#### RARE Anchor Space Available 30,595 RSF

Loading Doc 12000 amp - 277/480v Negotiable Rates NNN's ~ \$5.64/sf/yr