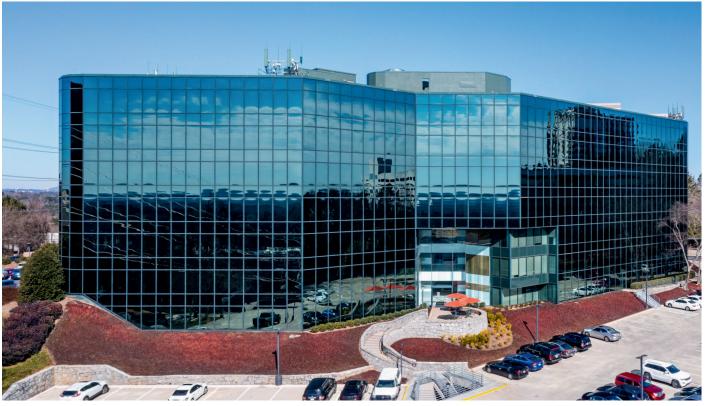

# **OVERLOOK I**

2849 PACES FERRY RD SE

ATLANTA, GA 30339

**COBB COUNTY** 

SPACE AVAILABLE 1,532 SF -10,082 SF

LEASE RATE \$28/SF

RG-RE.COM

### PROPERTY DETAILS

Eight story office building totaling 142,000 SF, situated on 6.25 acres

Efficient and customizable office space for tenants of varying sizes

Ample natural light with 9ft ceilings and full-height glass