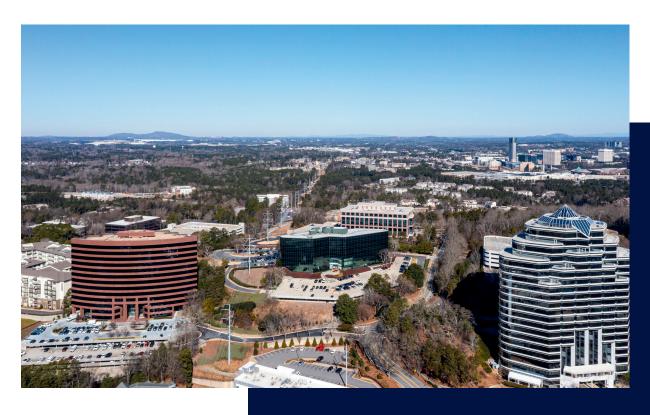

### PROPERTY DETAILS

Eight story office building totaling 142,000 SF, situated on 6.25 acres

Efficient and customizable office space for tenants of varying sizes

Ample natural light with 9ft ceilings and full-height glass

#### **AMENITIES**

Abundant amenity base with close proximity to Vinings Jubilee and Vinings Main, and only a short drive to The Battery Atlanta, Cumberland Mall, and Cobb Galleria

Renovated common areas, on-site full-service café, fully equipped fitness center, building conference room and on-site security personnel