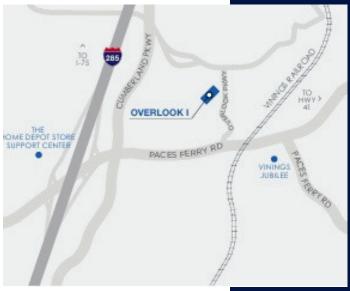

### LOCATION

Ideally located in the heart of the Vinings submarket on Paces Ferry Road

Excellent access to I-75 and I-285 Close proximity to the Sandy Springs, Vinings, Buckhead, and East Cobb neighborhoods

Only 2.2 Miles from The Battery/Truist Park and 1 Miles North of I-75 & I-285 Interchange

FOR MORE INFORMATION, CONTACT US

AUSTIN MILLER AMILLER@RG-RE.COM 404.229.6351 LENNY RINDSBERG LRINDSBERG@RG-RE.COM 770.330.2840