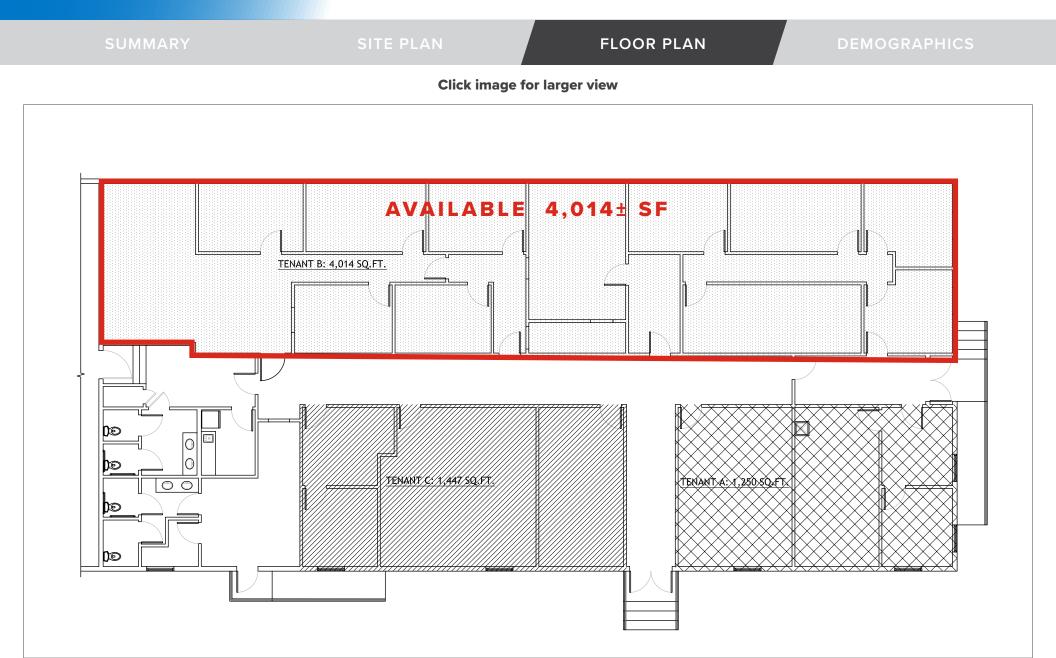

### **PROPERTY OVERVIEW**

Ideally located property on the west side of Highway 98, at the signalized intersection of Van Buren and 98, this building is highly visible and easy to access. This is the first intersection south of I-10 that has direct access - no service roads. There are office suites up to  $4,014\pm$  SF available, with access from the rear of the building. All suites are priced "as is," but the owner would consider an allowance or building to suit for the right deal. Call Stirling for additional information.

### AVAILABLE

- Office Space: Up to 4,014  $\pm$  SF