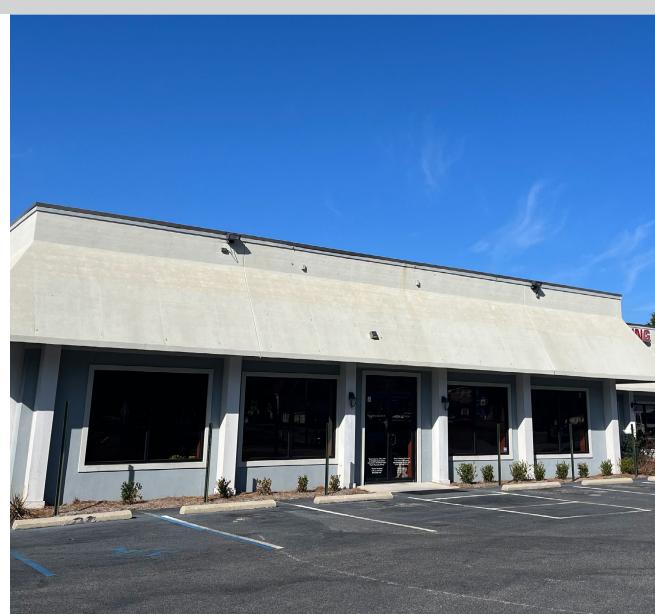

### **PROPERTY OVERVIEW**

Ideally located property on the west side of Highway 98, at the signalized intersection of Van Buren and 98, this building is highly visible and easy to access. This is the first intersection south of I-10 that has direct access - no service roads. There are office suites up to  $4,014\pm$  SF available, with access from the rear of the building. All suites are priced "as is," but the owner would consider an allowance or building to suit for the right deal. Call Stirling for additional information.