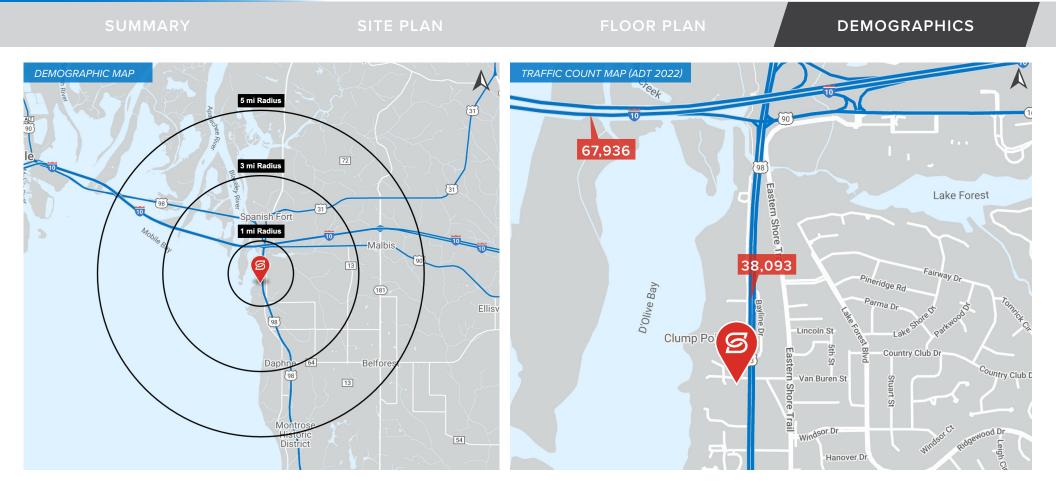

### **TRAFFIC COUNT (ADT 2022)**

- On US-98, at site: 38,093
- On I-10, north of site: 67,936

### **2023 DEMOGRAPHICS**

|            | 1 MILE | 3 MILE | 5 MILE |                   | 1 MILE    | 3 MILE    | 5 MILE    |            | 1 MILE | 3 MILE | 5 MILE |
|------------|--------|--------|--------|-------------------|-----------|-----------|-----------|------------|--------|--------|--------|
| POPULATION | 4,611  | 22,918 | 39,169 | AVG. HH<br>INCOME | \$113,284 | \$116,618 | \$117,028 | HOUSEHOLDS | 2,017  | 8,837  | 14,804 |