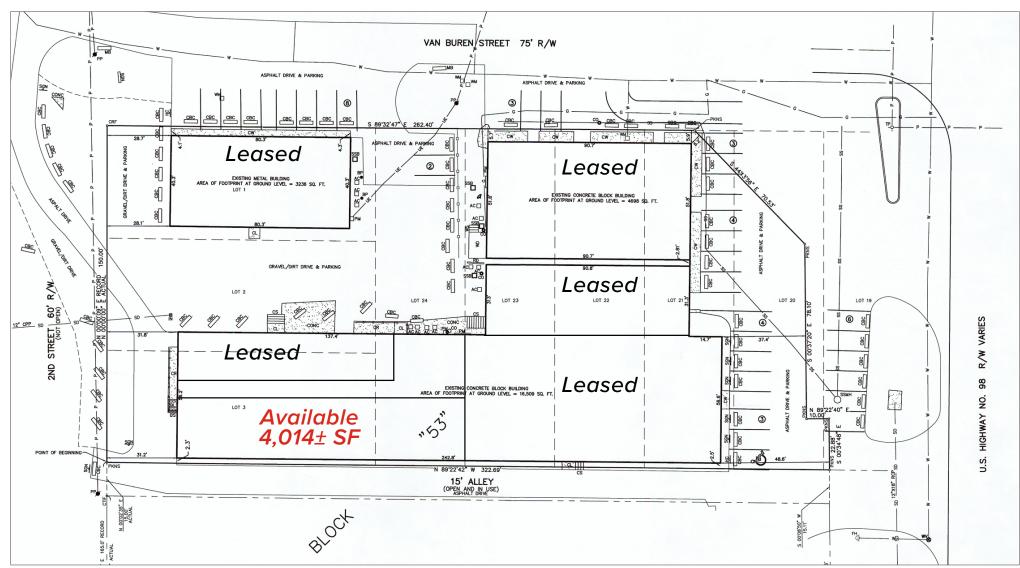

### **PROPERTY OVERVIEW**

Ideally located property on the west side of Highway 98, at the signalized intersection of Van Buren and 98, this building is highly visible and easy to access. This is the first intersection south of I-10 that has direct access - no service roads. There are office suites up to  $4,014\pm$  SF available, with access from the rear of the building. All suites are priced "as is," but the owner would consider an allowance or building to suit for the right deal. Call Stirling for additional information.

### AVAILABLE

- Office Space: Up to 4,014  $\pm$  SF

## **HWY 98 & VAN BUREN** OFFICE SPACE

28691 US-98, Daphne, AL

SITE PLAN

STIRLINGPROPERTIES.COM / f У 🞯 in

The foregoing is solely for information purposes and is subject to change without notice. Stirling Properties makes no representations or warranties regarding the properties or information herein including but not limited to any and all images pertaining to these properties. It is the obligation of each purchaser/lessee to investigate the condition and attributes of the properties and to verify the accuracy of the foregoing information to the extent such purchaser/lessee deems necessary. Also subject to errors, omissions, changes in terms and conditions, prior sale, lease or withdrawal, without notice. 5/24