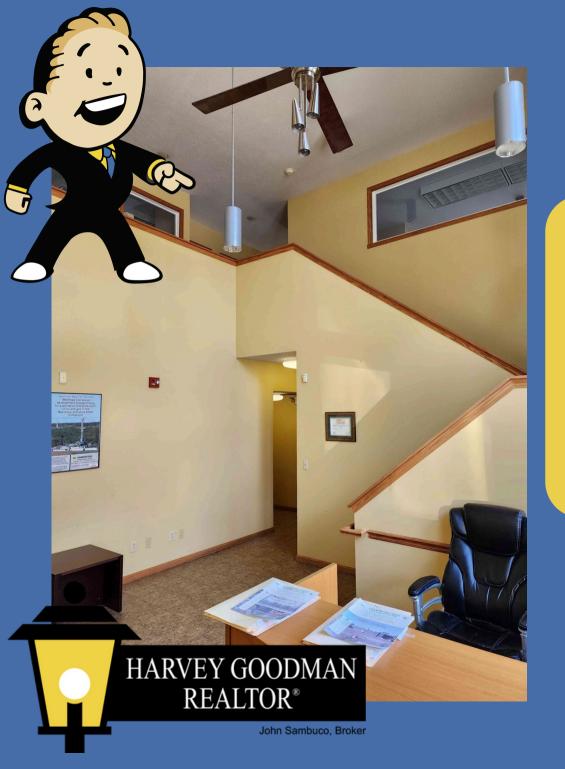

### **Executive Summary**

SEIZE THE OPPORTUNITY TO OWN A REMARKABLE COMMERCIAL SPACE IN ST. CLAIRSVILLE, FEATURING OVER 4,000 SQUARE FEET OF VERSATILE REAL ESTATE. THIS PROPERTY INCLUDES NINE OFFICES, PERFECT FOR FOSTERING PRODUCTIVITY, ALONG WITH A DEDICATED CONFERENCE ROOM DESIGNED FOR MEETINGS AND COLLABORATION. THREE WELL-APPOINTED BATHROOMS ENSURE CONVENIENCE FOR BOTH STAFF AND CLIENTS, WHILE THE MAIN LOBBY AREA PROVIDES A WELCOMING ENTRANCE TO YOUR BUSINESS.

## **Property Highlights**

- QUALITY OFFICE BUILDING
- TWO STORIES 4,104SF
- 9 SPACIOUS OFFICES & KITCHEN
- CONFERENCE ROOM & 3 BATHROOMS
- WELCOMING ENTRANCE
- DUAL 200 AMP ELECTRIC SERVICE
- 2 FURNACES W/ CENTRAL AIR