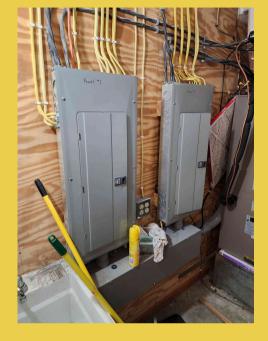

THE BUILDING IS EQUIPPED WITH TWO FURNACES AND TWO A/C UNITS, GUARANTEEING COMFORTABLE CLIMATE CONTROL YEAR-ROUND. WITH TWO 200 AMP ELECTRIC PANELS, YOU'LL HAVE AMPLE POWER TO SUPPORT YOUR OPERATIONS. ADDITIONALLY, A FUNCTIONAL KITCHEN ADDS PRACTICALITY FOR STAFF AND GUESTS ALIKE.

## **Property Highlights**

- QUALITY OFFICE BUILDING
- TWO STORIES 4,104SF
- 9 SPACIOUS OFFICES & KITCHEN
- CONFERENCE ROOM & 3 BATHROOMS
- WELCOMING ENTRANCE
- DUAL 200 AMP ELECTRIC SERVICE
- 2 FURNACES W/ CENTRAL AIR