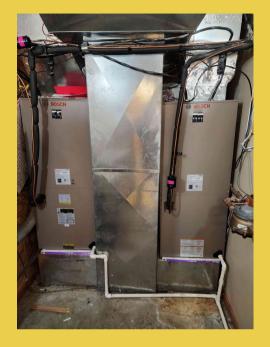

THE BUILDING IS EQUIPPED WITH TWO FURNACES AND TWO A/C UNITS, GUARANTEEING COMFORTABLE CLIMATE CONTROL YEAR-ROUND. WITH TWO 200 AMP ELECTRIC PANELS, YOU'LL HAVE AMPLE POWER TO SUPPORT YOUR OPERATIONS. ADDITIONALLY, A FUNCTIONAL KITCHEN ADDS PRACTICALITY FOR STAFF AND GUESTS ALIKE.

## **Property Highlights**

- QUALITY OFFICE BUILDING
- TWO STORIES 4,104SF
- 9 SPACIOUS OFFICES & KITCHEN
- CONFERENCE ROOM & 3 BATHROOMS
- WELCOMING ENTRANCE
- DUAL 200 AMP ELECTRIC SERVICE
- 2 FURNACES W/ CENTRAL AIR