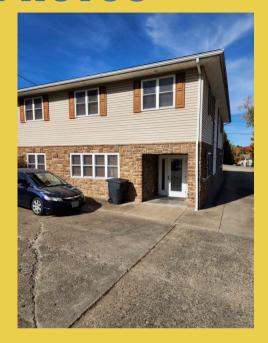

# OFFICE BUILDING

104 NEWELL AVE, ST. CLAIRSVILLE, OH

### **Executive Summary**

SEIZE THE OPPORTUNITY TO OWN A REMARKABLE COMMERCIAL SPACE IN ST. CLAIRSVILLE, FEATURING OVER 4,000 SQUARE FEET OF VERSATILE REAL ESTATE. THIS PROPERTY INCLUDES NINE OFFICES, PERFECT FOR FOSTERING PRODUCTIVITY, ALONG WITH A DEDICATED CONFERENCE ROOM DESIGNED FOR MEETINGS AND COLLABORATION. THREE WELL-APPOINTED BATHROOMS ENSURE CONVENIENCE FOR BOTH STAFF AND CLIENTS, WHILE THE MAIN LOBBY AREA PROVIDES A WELCOMING ENTRANCE TO YOUR BUSINESS.

THIS PRIME LOCATION OFFERS EXCELLENT VISIBILITY AND ACCESSIBILITY, MAKING IT AN IDEAL CHOICE FOR A VARIETY OF PROFESSIONAL USES. DON'T MISS YOUR CHANCE TO INVEST IN A SPACE THAT SUPPORTS GROWTH AND SUCCESS. CONTACT US TODAY FOR MORE INFORMATION OR TO SCHEDULE A VIEWING!