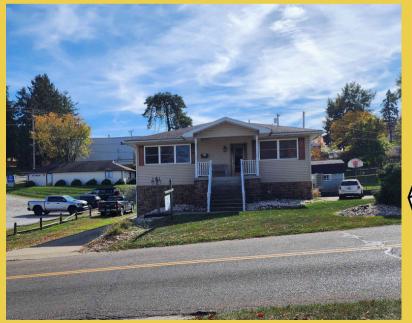

# OFFICE BUILDING

104 NEWELL AVE, ST. CLAIRSVILLE, OH

### **Executive Summary**

SEIZE THE OPPORTUNITY TO OWN A REMARKABLE COMMERCIAL SPACE IN ST. CLAIRSVILLE, FEATURING OVER 4,000 SQUARE FEET OF VERSATILE REAL ESTATE. THIS PROPERTY INCLUDES NINE OFFICES, PERFECT FOR FOSTERING PRODUCTIVITY, ALONG WITH A DEDICATED CONFERENCE ROOM DESIGNED FOR MEETINGS AND COLLABORATION. THREE WELL-APPOINTED BATHROOMS ENSURE CONVENIENCE FOR BOTH STAFF AND CLIENTS, WHILE THE MAIN LOBBY AREA PROVIDES A WELCOMING ENTRANCE TO YOUR BUSINESS.