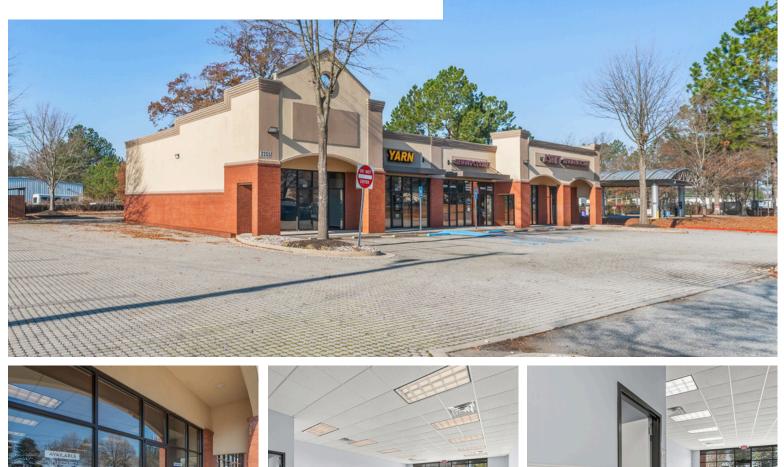

## **RETAIL SPACE FOR LEASE**

2255 OLD 41 HWY KENNESAW, GA 30144 END-CAP/1,200 SF

## PRIME END-CAP SPACE AVAILABLE IN KENNESAW!

This prime property is situated in the highly desirable Kennesaw Landing, offering a versatile space perfect for a variety of business ventures. Boasting ample parking, excellent visibility, and convenient access to major thoroughfares, it's an ideal choice for retail, office, or service operations. The end-cap unit, measuring 1,200 square feet, is particularly suited for a restaurant or coffee shop concept, complete with a grease trap already installed. Flexible lease terms are available to accommodate your business needs.