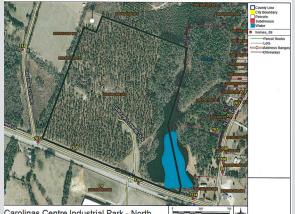

## **CAROLINAS CENTRE INDUSTRIAL PARK - NORTH**

| Location       | Highway 9, Cheraw, SC 29520                |
|----------------|--------------------------------------------|
| Purchase Price | \$10,000 - \$20,000/acre                   |
| Site Size      | 54.40 acres, developable 43.10 acres       |
| Water          | Chesterfield County Rural Water - 12" line |
| Sewer          | Town of Cheraw - 12" line                  |
| Electricity    | Duke Energy Progress                       |
| Natural Gas    | None                                       |
| Fiber          | Sandhill Telephone Cooperative             |
| Connectivity   |                                            |
| Highway        | Highway 9 (4 lanes)                        |
| Interstate     | I-95 (43 miles)                            |
| Rail           | None                                       |
| Air            | Florence Regional Airport - 49 miles       |
| Nearest Port   | 45 miles                                   |

rolinas Centre Industrial Park - North

Kim Burch, Executive Director • Chesterfield County Economic Development 843-623-6500 (office) • 843-680-0282 (cell) • kburchatccc@shtc.net

Chesterfield County Economic Development has made every effort to obtain the information regarding these listings from sources deemed reliable. However, we cannot warrant the complete accuracy thereof subject to errors, omissions, change of price, rental or other conditions, prior sale, lease or financing, or withdrawal without notice.