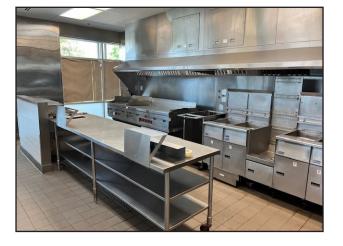

#### **INTERIOR PHOTOS**

## LISTING DATA

AVAILABLE SF: 2,500± SF (end cap location)

- Former quick service restaurant premises in end cap location with existing infrastructure and kitchen equipment
- Located at the main entrance to Reynolds Ranch Shopping Center one of Lodi's premier power shopping centers
- Reynolds Ranch is the retail component of a 220± acres, mixed use, master planned community that will add approximately 3,000 new residents and more than 580 new homes
- The center is anchored by Costco, Home Depot, Sprouts, Dicks Sporting Goods, Boot Barn and Petsmart