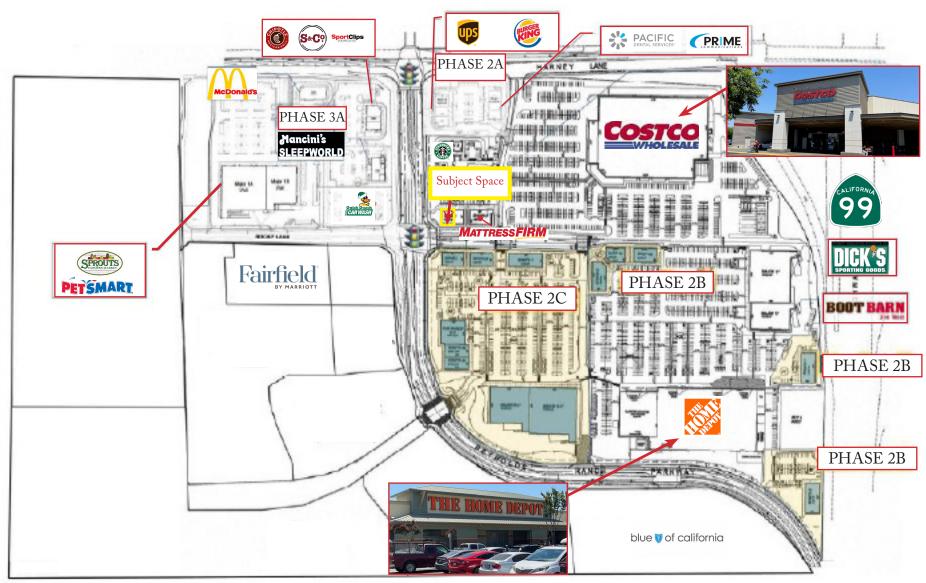

#### SITE PLAN

2640 REYNOLDS RANCH PARKWAY, SUITE #100 | LODI, CA

All information furnished regarding property for sale, rental or financing is from sources deemed reliable, but no warranty or representation is made to the accuracy thereof and same is submitted to errors, omissions, change of price, rental or other conditions prior to sale, lease or financing or withdrawal without notice. No liability of any kind is to be imposed on the broker herein.