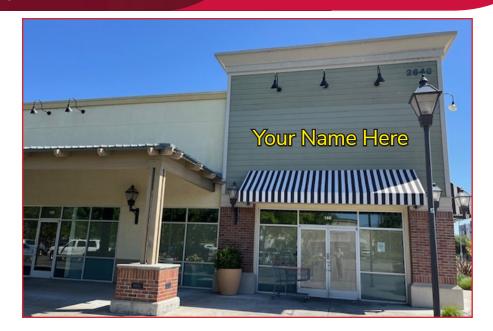

# REYNOLDS RANCH SHOPPING CENTER HIGH PROFILE RESTAURANT END CAP LOCATION! 2640 REYNOLDS RANCH PARKWAY, SUITE #100 | LODI, CA

## LISTING DATA

AVAILABLE SF: 2,500± SF (end cap location)

- Former quick service restaurant premises in end cap location with existing infrastructure and kitchen equipment
- Located at the main entrance to Reynolds Ranch Shopping Center one of Lodi's premier power shopping centers
- Reynolds Ranch is the retail component of a 220± acres, mixed use, master planned community that will add approximately 3,000 new residents and more than 580 new homes
- The center is anchored by Costco, Home Depot, Sprouts, Dicks Sporting Goods, Boot Barn and Petsmart