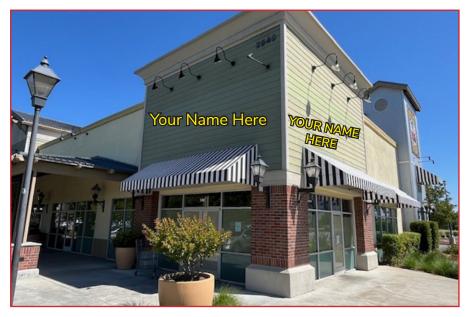

RKWAY, SUITE #100 | LODI, CA

#### LEE & ASSOCIATES COMMERCIAL REAL ESTATE SERVICES

## LISTING DATA

AVAILABLE SF: 2,500± SF (end cap location)

- Former quick service restaurant premises in end cap location with existing infrastructure and kitchen equipment
- Located at the main entrance to Reynolds Ranch Shopping Center one of Lodi's premier power shopping centers
- Reynolds Ranch is the retail component of a 220± acres, mixed use, master planned community that will add approximately 3,000 new residents and more than 580 new homes
- The center is anchored by Costco, Home Depot, Sprouts, Dicks Sporting Goods, Boot Barn and Petsmart

### ECONOMIC DATA: CALL AGENT FOR PRICING!

### AVAILABLE IMMEDIATELY!

CONTACT Christopher W. Sill BRE #01188616 csill@lee-associates.com D 209.983.6837







2640 REYNOLDS RANCH PARKWAY, SUITE #100 | LODI, CA



#### SITE PLAN







2640 REYNOLDS RANCH PARKWAY, SUITE #100 | LODI, CA





All information furnished regarding property for sale, rental or financing is from sources deemed reliable, but no warranty or representation is made to the accuracy thereof and same is submitted to errors, omissions, change of price, rental or other conditions prior to sale, lease or financing or withdrawal without notice. No liability of any kind is to be imposed on the broker herein.



# REYNOLDS RANCH SHOPPING CENTER HIGH PROFILE RESTAURANT END CAP LOCATION! 2640 REYNOLDS RANCH PARKWAY, SUITE #100 | LODI, CA



#### **INTERIOR PHOTOS**













### 2640 REYNOLDS RANCH PARKWAY, SUITE #100 | LODI, CA



 Total Population

 1-mile: 13,851

 3-mile: 6