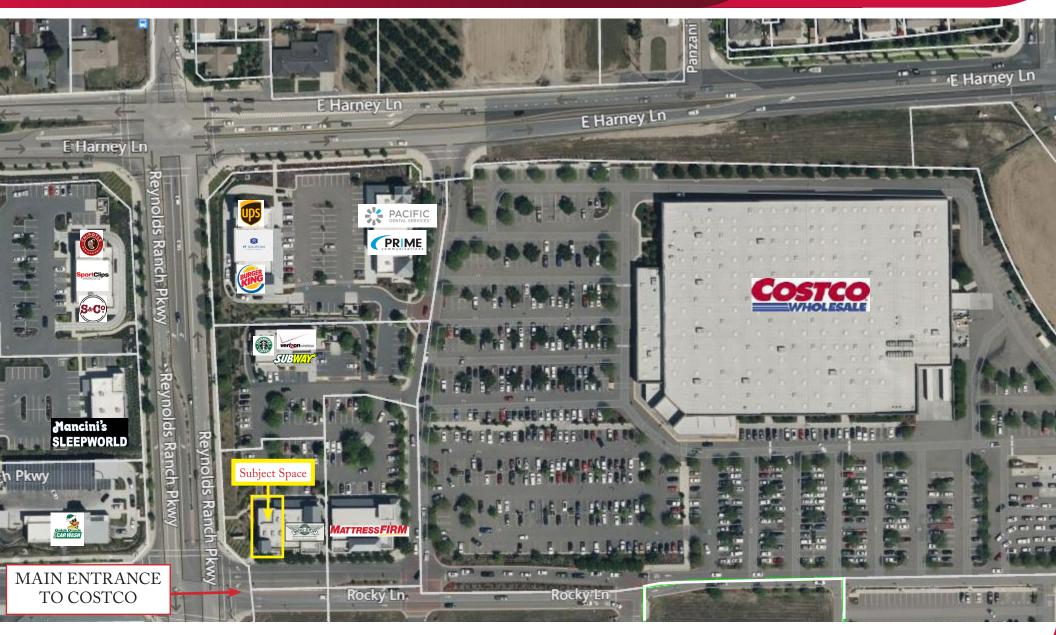

#### SITE PLAN

2640 REYNOLDS RANCH PARKWAY, SUITE #100 | LODI, CA

All information furnished regarding property for sale, rental or financing is from sources deemed reliable, but no warranty or representation is made to the accuracy thereof and same is submitted to errors, omissions, change of price, rental or other conditions prior to sale, lease or financing or withdrawal without notice. No liability of any kind is to be imposed on the broker herein.

## LISTING DATA

AVAILABLE SF: 2,500± SF (end cap location)

- Former quick service restaurant premises in end cap location with existing infrastructure and kitchen equipment
- Located at the main entrance to Reynolds Ranch Shopping Center one of Lodi's premier power shopping centers
- Reynolds Ranch is the retail component of a 220± acres, mixed use, master planned community that will add approximately 3,000 new residents and more than 580 new homes
- The center is anchored by Costco, Home Depot, Sprouts, Dicks Sporting Goods, Boot Barn and Petsmart