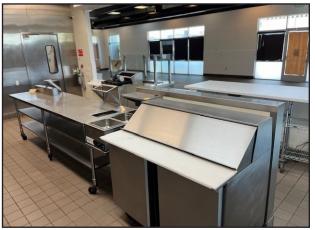

#### **INTERIOR PHOTOS**

## LISTING DATA

AVAILABLE SF: 2,500± SF (end cap location)

- Former quick service restaurant premises in end cap location with existing infrastructure and kitchen equipment
- Located at the main entrance to Reynolds Ranch Shopping Center one of Lodi's premier power shopping centers
- Reynolds Ranch is the retail component of a 220± acres, mixed use, master planned community that will add approximately 3,000 new residents and more than 580 new homes
- The center is anchored by Costco, Home Depot, Sprouts, Dicks Sporting Goods, Boot Barn and Petsmart