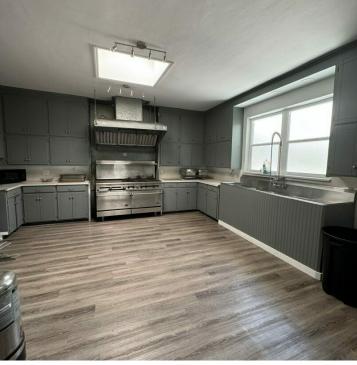

- --

- Offices off of the Chapel

\$205.58

- Handicap Ramp - Outside Patio

**Lot Size:** 0.52 Acres

- Constructed in 1925, exuding character and charm

- Commercial kitchen and banquet hall

Acres

- Versatile C-2 zoning permits a wide array of potential uses

- Prime gateway location in the vibrant Melbourne area

1925

- Distinctive property with unique investment potential

- Venue, Event Ready Property