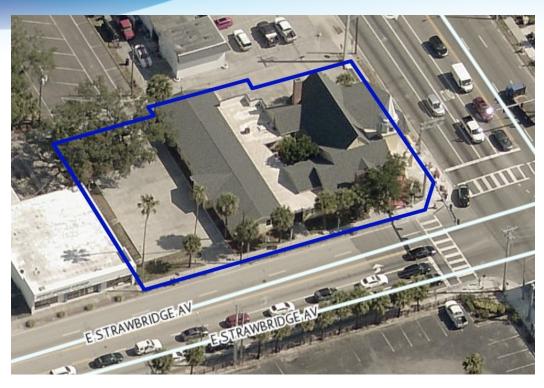

## Prime Location- Specialty Property Historic Church • 1824 S Harbor City Blvd Melbourne, FL 32901

Adjacent parcel on the North +/- .32 Acres is currently listed for Sale with an Outside Broker

**APN#:** 28-37-02-FD-15-2

The property is situated at the heart of the eastbound Melbourne Causeway, linking the beaches with the westbound US 192 towards Orlando. It boasts a prime visibility corner, immediately adjacent to Historic Downtown Melbourne, and is directly opposite the WaWa Convenience Store/Gas Station. The 2020 historical AADT traffic count is approximately 36,500 cars/vehicles.