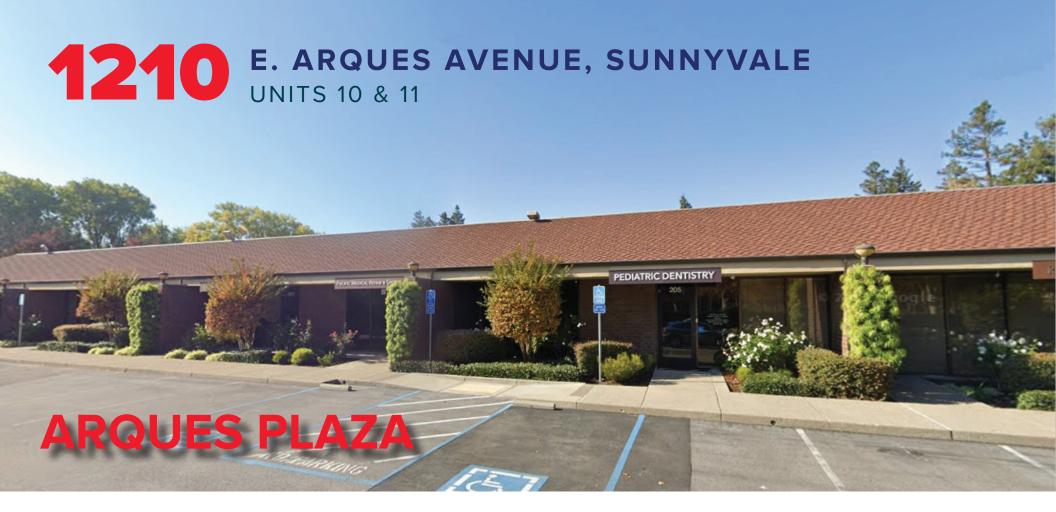

# ±2,524 SF MEDICAL OFFICE FOR SALE CALL FOR PRICING

### ±2,524 SF UNITS 10 & 11

- Previously Optometrist's Office
- Expansive Lobby/Reception
- Four Plumbed Exam Rooms
- One Plumbed Dispensary Room
- Two Well-appointed Bathrooms
- Support Work Rooms
- Ample Storage Area
- Two Condo Units Combined into One