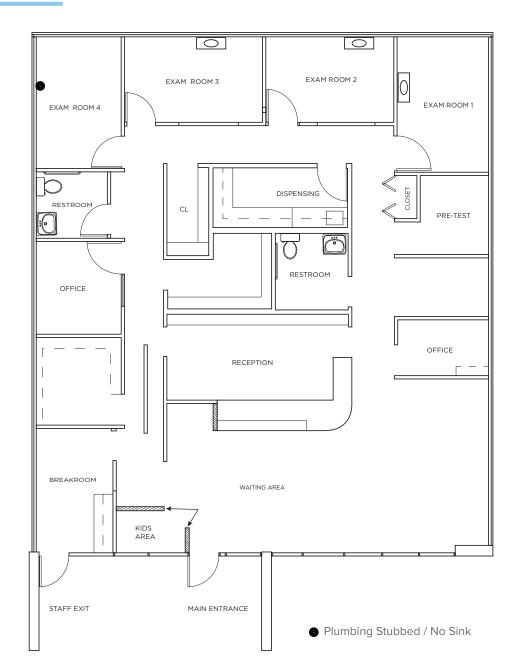

## FLOOR PLAN

### ±2,524 SF UNITS 10 & 11

- Previously Optometrist's Office
- Expansive Lobby/Reception
- Four Plumbed Exam Rooms
- One Plumbed Dispensary Room
- Two Well-appointed Bathrooms
- Support Work Rooms
- Ample Storage Area
- Two Condo Units Combined into One