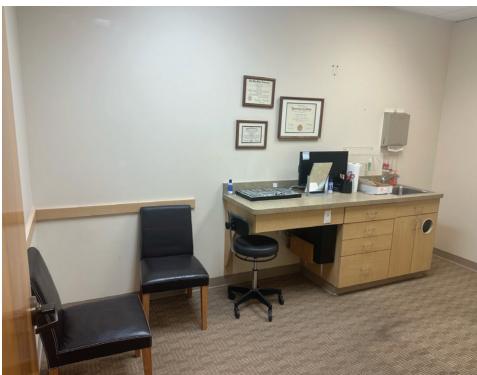

### ±2,524 SF UNITS 10 & 11

- Previously Optometrist's Office
- Expansive Lobby/Reception
- Four Plumbed Exam Rooms
- One Plumbed Dispensary Room
- Two Well-appointed Bathrooms
- Support Work Rooms
- Ample Storage Area
- Two Condo Units Combined into One