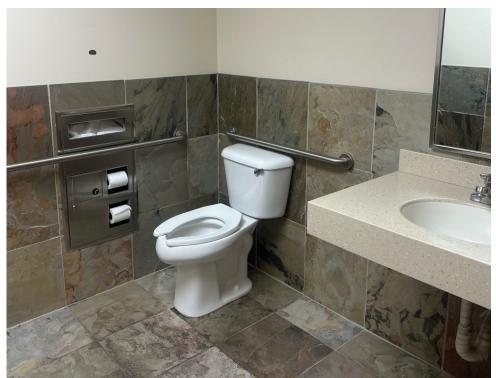

### ±2,524 SF UNITS 10 & 11

- Previously Optometrist's Office
- Expansive Lobby/Reception
- Four Plumbed Exam Rooms
- One Plumbed Dispensary Room
- Two Well-appointed Bathrooms
- Support Work Rooms
- Ample Storage Area
- Two Condo Units Combined into One