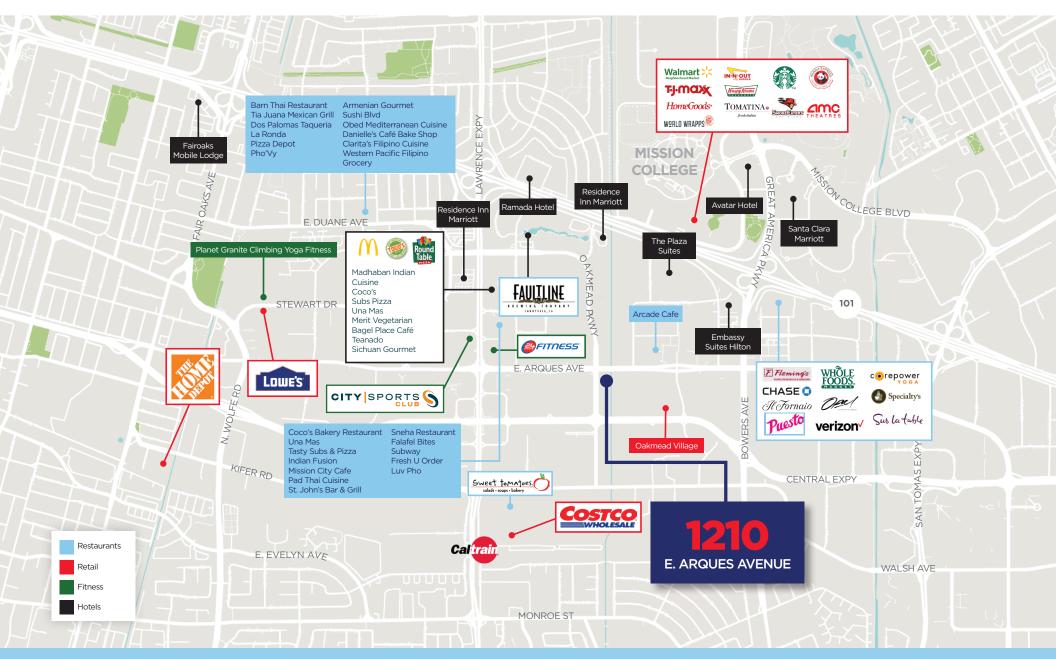

ON, EXPRESS OR IMPLIED, IS MADE AS TO THE CONDITION OF THE PROPERTY (OR PROPERTIES) REFERENCED HEREIN OR AS TO THE ACCURACY OR COMPLETENESS OF THE INFORMATION CONTAINED HEREIN, AND SAME IS SUBMITTED SUBJECT TO ERRORS, OMISSIONS, CHANGE OF PRICE, RENTAL OR OTHER CONDITIONS, WITHDRAWAL WITHOUT NOTICE, AND TO ANY SPECIAL LISTING CONDITIONS IMPOSED BY THE PROPERTY OWNER(S). ANY PROJECTIONS. OPINIONS OR ESTIMATES ARE SUBJECT TO UNCERTAINTY AND DO NOT SIGNIFY CURRENT OR FUTURE PROPERTY PERFORMANCE.

## FLOOR PLAN

### ±2,524 SF UNITS 10 & 11

- Previously Optometrist's Office
- Expansive Lobby/Reception
- Four Plumbed Exam Rooms
- One Plumbed Dispensary Room
- Two Well-appointed Bathrooms
- Support Work Rooms
- Ample Storage Area
- Two Condo Units Combined into One











### **AMENITIES**