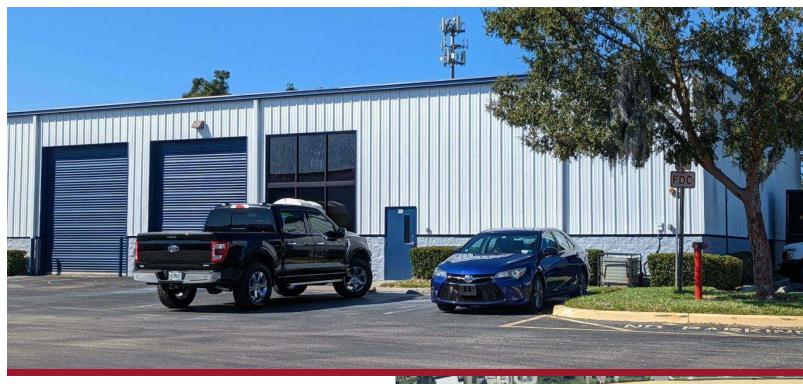

# **LISTING DATA**

Available SF: 2,206 SF

**Doors:** One 12' x 14' Grade Level Door

**Clear Height:** 17.5' - 20.5'

**Zoning:** IND-1/IND-5 (Orange County)

**Loading:** Front

Parking Ratio: 2.3/1,000 SF

**Comments:** Goldenrod CommerCenter is comprised of 3 Industrial/Flex buildings totaling 78,736 SF located in east central Orlando with convenient access to SR-50, SR-408, and SR-417. The project is professionally owned and managed making it an ideal location for years to come.