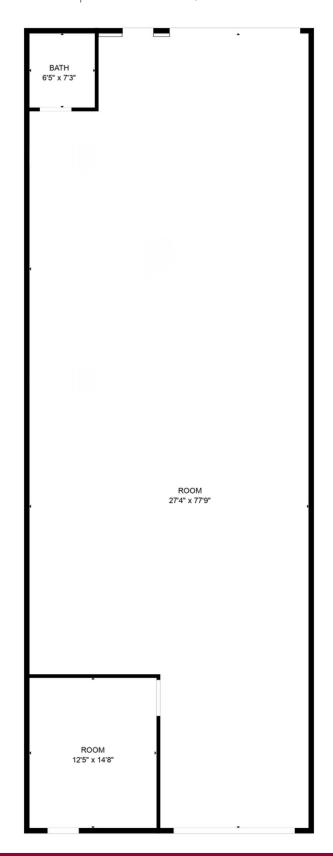

# **LISTING DATA**

Available SF: 2,206 SF

**Doors:** One 12' x 14' Grade Level Door

**Clear Height:** 17.5' - 20.5'

**Zoning:** IND-1/IND-5 (Orange County)

**Loading:** Front

Parking Ratio: 2.3/1,000 SF

**Comments:** Goldenrod CommerCenter is comprised of 3 Industrial/Flex buildings totaling 78,736 SF located in east central Orlando with convenient access to SR-50, SR-408, and SR-417. The project is professionally owned and managed making it an ideal location for years to come.