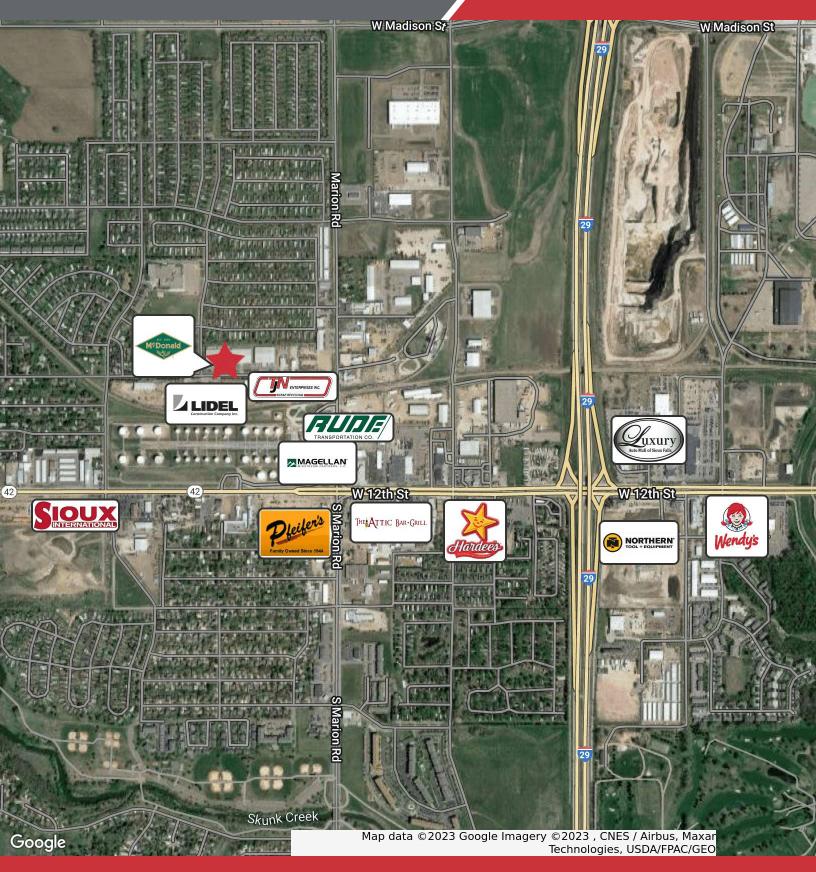

#### LOCATION DESCRIPTION

Located just northwest of the 12th Street and Marion Road intersection .75 miles west of I-29  $\,$ 

Area neighbors include: Pfeifer Implement Co, Rude Transportation, Magellan Pipeline, Sioux International, Lidel Construction, Zabel Steel

#### **AERIAL**

5620 W. 9TH STREET Sioux Falls, SD 57107