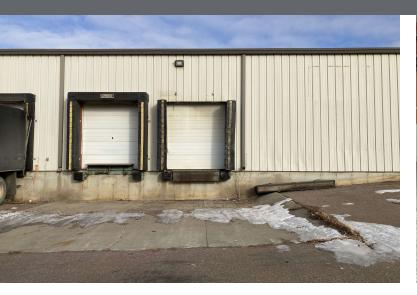

#### **PROPERTY HIGHLIGHTS**

Sioux Falls, SD 57107

- · Owner occupant opportunity 16,000 SF vacant
- Long term tenant AY McDonald Supply leasing 24,000 SF at \$85,680/yr NNN
- Total Building Size: 40,000 SF
- Two window offices, one non-window office, kitchen/break room, mezzanine storage above office with forklift access, reception/showroom area, two bathrooms
- · Two loading docks, one large drive-in door, and fork lift door in rear
- · Clear height: 16'
- · Newly sprinkled and remodeled
- · Two gas Reznor heaters
- · New concrete storage yard on east side of building
- Lot Size: 2.21 AC (96,465 SF)
- · Year Built: 1989

## **PHOTOS**

Sioux Falls, SD 57107

2500 W. 49th St. Suite 100 Sioux Falls, SD 57105 605.357.7100 naisiouxfalls.com

## **PHOTOS**

5620 W. 9TH STREET Sioux Falls, SD 57107

2500 W. 49th St. Suite 100 Sioux Falls, SD 57105 605.357.7100 naisiouxfalls.com