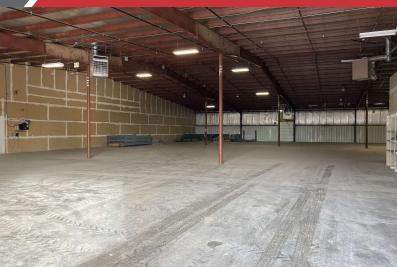

#### **PROPERTY HIGHLIGHTS**

Sioux Falls, SD 57107

- · Owner occupant opportunity 16,000 SF vacant
- Long term tenant AY McDonald Supply leasing 24,000 SF at \$85,680/yr NNN
- Total Building Size: 40,000 SF
- Two window offices, one non-window office, kitchen/break room, mezzanine storage above office with forklift access, reception/showroom area, two bathrooms
- · Two loading docks, one large drive-in door, and fork lift door in rear
- · Clear height: 16'
- · Newly sprinkled and remodeled
- · Two gas Reznor heaters
- · New concrete storage yard on east side of building
- Lot Size: 2.21 AC (96,465 SF)
- · Year Built: 1989

## **PHOTOS**

Sioux Falls, SD 57107

2500 W. 49th St. Suite 100 Sioux Falls, SD 57105 605.357.7100 naisiouxfalls.com

## **PHOTOS**

5620 W. 9TH STREET Sioux Falls, SD 57107

2500 W. 49th St. Suite 100 Sioux Falls, SD 57105 605.357.7100 naisiouxfalls.com