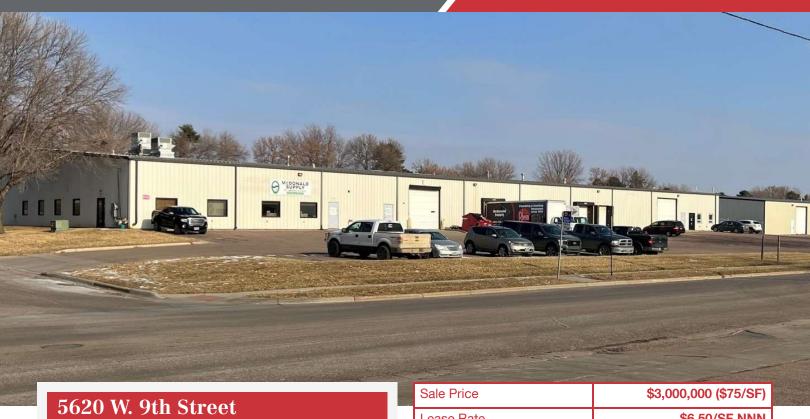

### FOR SALE OR LEASE

5620 W. 9th Street

#### **PROPERTY HIGHLIGHTS**

Sioux Falls, SD 57107

- · Owner occupant opportunity 16,000 SF vacant
- Long term tenant AY McDonald Supply leasing 24,000 SF at \$85,680/yr NNN
- Total Building Size: 40,000 SF
- Two window offices, one non-window office, kitchen/break room, mezzanine storage above office with forklift access, reception/showroom area, two bathrooms
- · Two loading docks, one large drive-in door, and fork lift door in rear
- · Clear height: 16'
- · Newly sprinkled and remodeled
- · Two gas Reznor heaters
- · New concrete storage yard on east side of building
- Lot Size: 2.21 AC (96,465 SF)
- · Year Built: 1989

| Sale Price | \$3,000,000 (\$75/SF) |
|------------|-----------------------|
| Lease Rate | \$6.50/SF NNN         |
| Zoning     | I-1                   |
|            |                       |