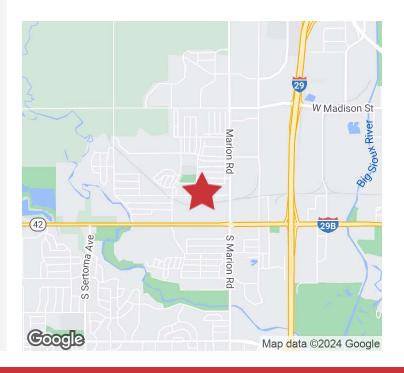

#### LOCATION DESCRIPTION

Located just northwest of the 12th Street and Marion Road intersection .75 miles west of I-29  $\,$ 

Area neighbors include: Pfeifer Implement Co, Rude Transportation, Magellan Pipeline, Sioux International, Lidel Construction, Zabel Steel

#### **AERIAL**

5620 W. 9TH STREET Sioux Falls, SD 57107