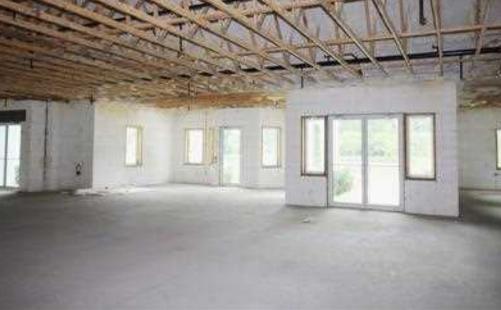

Highlights**

- 1,500 7,880 Sq Ft Available
- Custom Designed Space
- Medical Office Allowed
- \$26.00 NNN
- \$40-\$50 PSF TI Allowance
- Ample Parking [5.7:1,000]
- Executive Office Suites Located in Adjacent Building
- NEW CONSTRUCTION



### **Offering Summary**

| Lease Rate:       | \$26.00 SF/yr (NNN) |  |  |
|-------------------|---------------------|--|--|
| Available SF:     | 1,500 - 7,880 SF    |  |  |
| Property Type:    | Office              |  |  |
| Property Subtype: | Medical             |  |  |
| Building Size:    | 26,280 SF           |  |  |
| Year Built:       | 2021                |  |  |
| Class:            | A                   |  |  |
| Zoning:           | PUD                 |  |  |
|                   |                     |  |  |



# **Interior Samples**











### Floor Plan



### Lease Rate: \$26.00 SF/yr

### **Example Sizes (Can Be Demised As Needed)**

| 1,500 SF |  |
|----------|--|
| 5,000 SF |  |
| 7,880 SF |  |



### Nocatee, Florida





#### **Location Description**

This coastal community located just 2.5 miles from scenic ocean views, consist of young professionals, empty-nesters and retirees alike. Now home to over 8,500+ families and growing, it is no wonder so many are taking the opportunity to move here or grow their business within Nocatee. Home to world class amenities, the #1 School district in Florida and communal activities year round, Residents feel like they never want to leave town.

Nocatee was just voted best spot for corporate headquarters in the eastern portion of the US. With plenty of amenities and low-cost ex