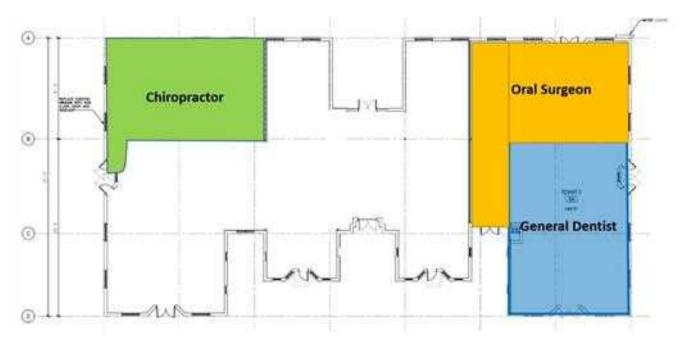

### Floor Plan

### **Example Sizes (Can Be Demised As Needed)**

| 1,500 SF |  |
|----------|--|
| 5,000 SF |  |
| 7,880 SF |  |