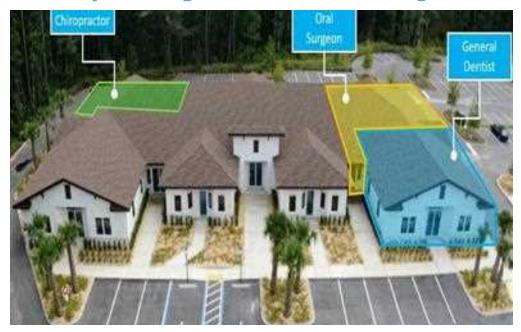

# **Property Summary**

Join Coastal Compass Executive Office Suites at the Valley Ridge Professional Office Park located adjacent to Nocatee Town Center on Valley Ridge Blvd. This newly constructed office building provides build-to-suit medical or office space in one of the nations fastest growing communities. Great space for medical office or traditional office user to acquire custom designed space that fits their specific needs.

### **Property Highlights**

- 1,500 7,880 Sq Ft Available
- Custom Designed Space
- Medical Office Allowed
- \$26.00 NNN
- \$40-\$50 PSF TI Allowance
- Ample Parking [5.7:1,000]
- Executive Office Suites Located in Adjacent Building
- NEW CONSTRUCTION

### **Example Sizes (Can Be Demised As Needed)**

| 1,500 SF |  |
|----------|--|
| 5,000 SF |  |
| 7,880 SF |  |