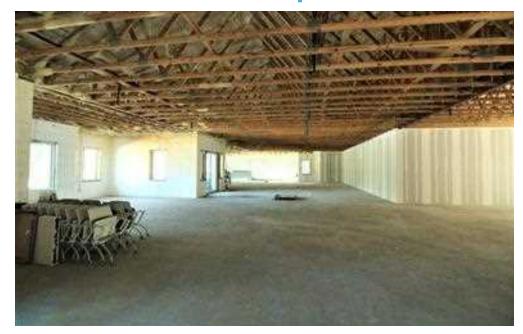

perty Highlights**

- 1,500 7,880 Sq Ft Available
- Custom Designed Space
- Medical Office Allowed
- \$26.00 NNN
- \$40-\$50 PSF TI Allowance
- Ample Parking [5.7:1,000]
- Executive Office Suites Located in Adjacent Building
- NEW CONSTRUCTION



### **Offering Summary**

| Lease Rate:       | \$26.00 SF/yr (NNN) |  |  |
|-------------------|---------------------|--|--|
| Available SF:     | 1,500 - 7,880 SF    |  |  |
| Property Type:    | Office              |  |  |
| Property Subtype: | Medical             |  |  |
| Building Size:    | 26,280 SF           |  |  |
| Year Built:       | 2021                |  |  |
| Class:            | A                   |  |  |
| Zoning:           | PUD                 |  |  |
|                   |                     |  |  |



# **Interior Samples**











### Floor Plan



### Lease Rate: \$26.00 SF/yr

### **Example Sizes (Can Be Demised As Needed)**

| 1,500 SF |  |
|----------|--|
| 5,000 SF |  |
| 7,880 SF |  |



### Nocatee, Florida





#### **Location Description**

This coastal community located just 2.5 miles from scenic ocean views, consist of young professionals, empty-nesters and retirees alike. Now home to over 8,500+ families and growing, it is no wonder so many are taking the opportunity to move here or grow their business within Nocatee. Home to world class amenities, the #1 School district in Florida and communal activities year round, Residents feel like they never want to leave town.

Nocatee was just voted best spot for corporate headquarters in the eastern portion of the US. With plenty of amenities and low-c