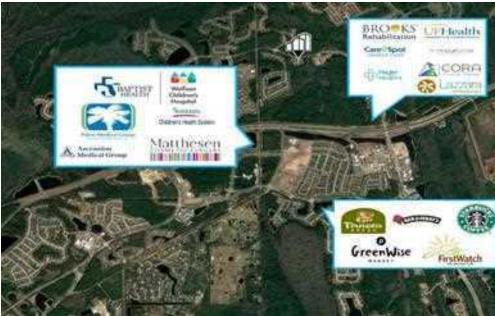

#### **Location Description**

This coastal community located just 2.5 miles from scenic ocean views, consist of young professionals, empty-nesters and retirees alike. Now home to over 8,500+ families and growing, it is no wonder so many are taking the opportunity to move here or grow their business within Nocatee. Home to world class amenities, the #1 School district in Florida and communal activities year round, Residents feel like they never want to leave town.

Nocatee was just voted best spot for corporate headquarters in the eastern portion of the US. With plenty of amenities and low-cost expenses The Boyd Co. Inc. consulting form hailed its ability to provide a quality of life that complements "new normal" remote work.