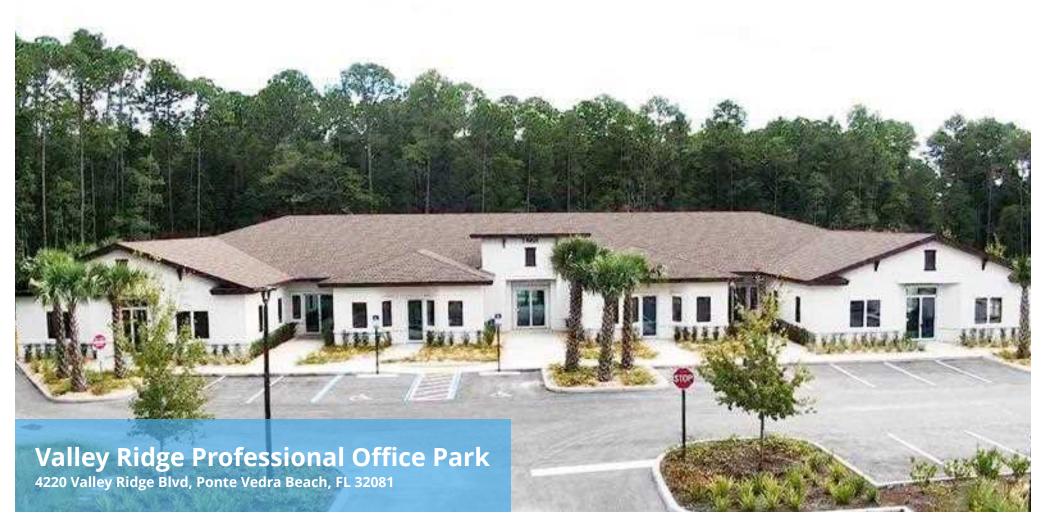

# **Property Summary**

Join Coastal Compass Executive Office Suites at the Valley Ridge Professional Office Park located adjacent to Nocatee Town Center on Valley Ridge Blvd. This newly constructed office building provides build-to-suit medical or office space in one of the nations fastest growing communities. Great space for medical office or traditional office user to acquire custom designed space that fits their specific needs.

### **Property Highlights**

- 1,500 7,880 Sq Ft Available
- Custom Designed Space
- Medical Office Allowed
- \$26.00 NNN
- \$40-\$50 PSF TI Allowance
- Ample Parking [5.7:1,000]
- Executive Office Suites Located in Adjacent Building
- NEW CONSTRUCTION

### **Offering Summary**

| Lease Rate:       | \$26.00 SF/yr (NNN) |  |  |
|-------------------|---------------------|--|--|
| Available SF:     | 1,500 - 7,880 SF    |  |  |
| Property Type:    | Office              |  |  |
| Property Subtype: | Medical             |  |  |
| Building Size:    | 26,280 SF           |  |  |
| Year Built:       | 2021                |  |  |
| Class:            | A                   |  |  |
| Zoning:           | PUD                 |  |  |
|                   |                     |  |  |