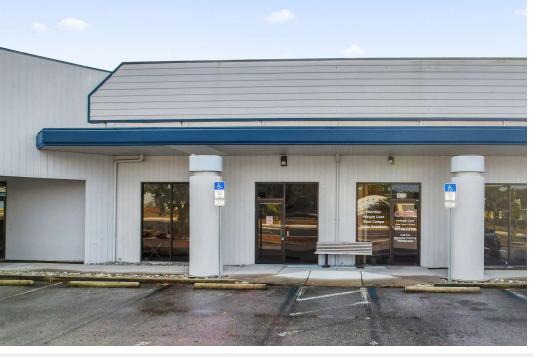

## **Property Highlights**

- 2,500± SF office/warehouse unit available immediately
- Great value rates
- Highly visible corner at Douglas Avenue & West Central Parkway
- Great location near I-4, SR 436 (Semoran Blvd) and SR 434
- Less than 4 minutes from I-4/SR 436 interchange
- Only 1 mile from Cranes Roost/Altamonte Mall shopping and dining
- 2024 Estimated Operating Expenses: \$4.00/SF

Space Lease Rate Size (SF)
Suite 1016 \$12.00 SF/yr 2,500

W State Rd 434

Montgomery Rd

436

Map data ©2024 Google

Lease Rate: \$12.00 / SF NNN