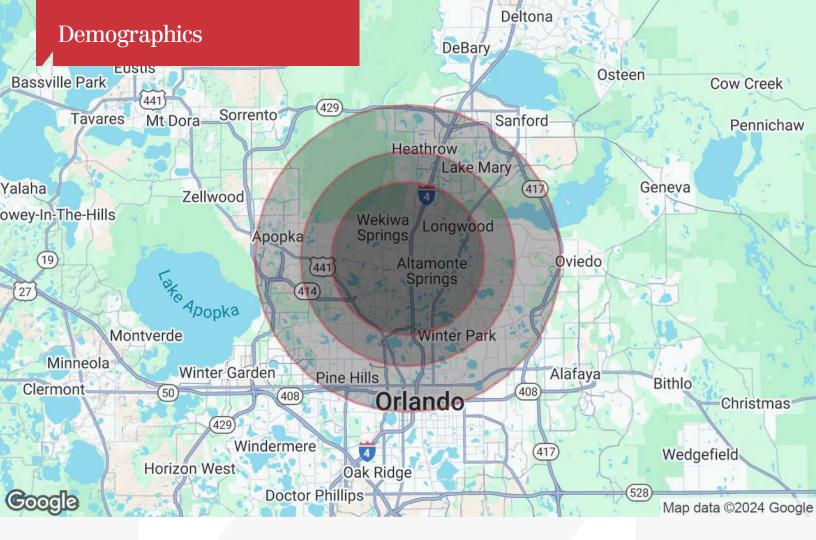

| Population                           | 5 Miles               | 7 Miles                | 10 Miles            |
|--------------------------------------|-----------------------|------------------------|---------------------|
| TOTAL POPULATION                     | 227,940               | 407,485                | 722,348             |
| MEDIAN AGE                           | 42                    | 42                     | 41                  |
| MEDIAN AGE (MALE)                    | 40                    | 40                     | 40                  |
| MEDIAN AGE (FEMALE)                  | 43                    | 43                     | 42                  |
|                                      |                       |                        |                     |
| Households & Income                  | 5 Miles               | 7 Miles                | 10 Miles            |
| Households & Income TOTAL HOUSEHOLDS | <b>5 Miles</b> 93,318 | <b>7 Miles</b> 164,329 | 10 Miles<br>283,121 |
|                                      |                       |                        |                     |
| TOTAL HOUSEHOLDS                     | 93,318                | 164,329                | 283,121             |

<sup>\*</sup> Demographic data derived from 2020 ACS - US Census