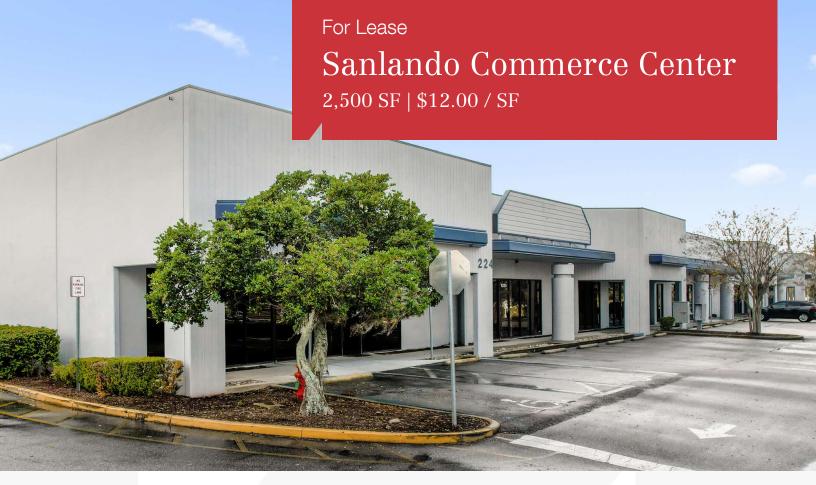

## 224 West Central Pkwy

Altamonte Springs, Florida 32714

## **Property Highlights**

- 2,500± SF office/warehouse unit available immediately
- Great value rates
- Highly visible corner at Douglas Avenue & West Central Parkway
- Great location near I-4, SR 436 (Semoran Blvd) and SR 434
- Less than 4 minutes from I-4/SR 436 interchange
- Only 1 mile from Cranes Roost/Altamonte Mall shopping and dining
- 2024 Estimated Operating Expenses: \$4.00/SF

Space Lease Rate Size (SF)
Suite 1016 \$12.00 SF/yr 2,500

W State Rd 434

Montgomery Rd

436

Map data ©2024 Google

Lease Rate: \$12.00 / SF NNN