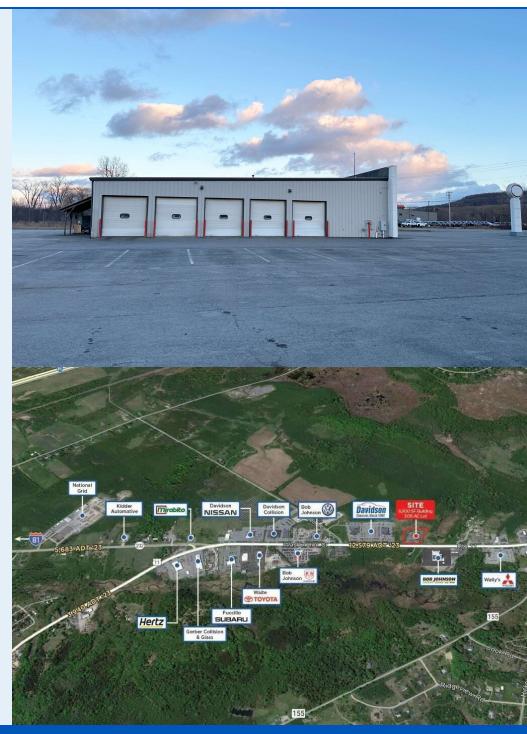

18675 ROUTE 11 | WATERTOWN, NY

# DEALERSHIP FOR SALE

6,900 SF AVAILABLE | 3.09 AC LOT

## **PROPERTY HIGHLIGHTS**

- Located in the center of Watertown's automotive and service corridor.
- Former car dealership with 250' of frontage on Route 11.
- Built in 1997 and renovated in 2009.
- 5 service bays and 1 customer service garage.
- Zoning: B-Business