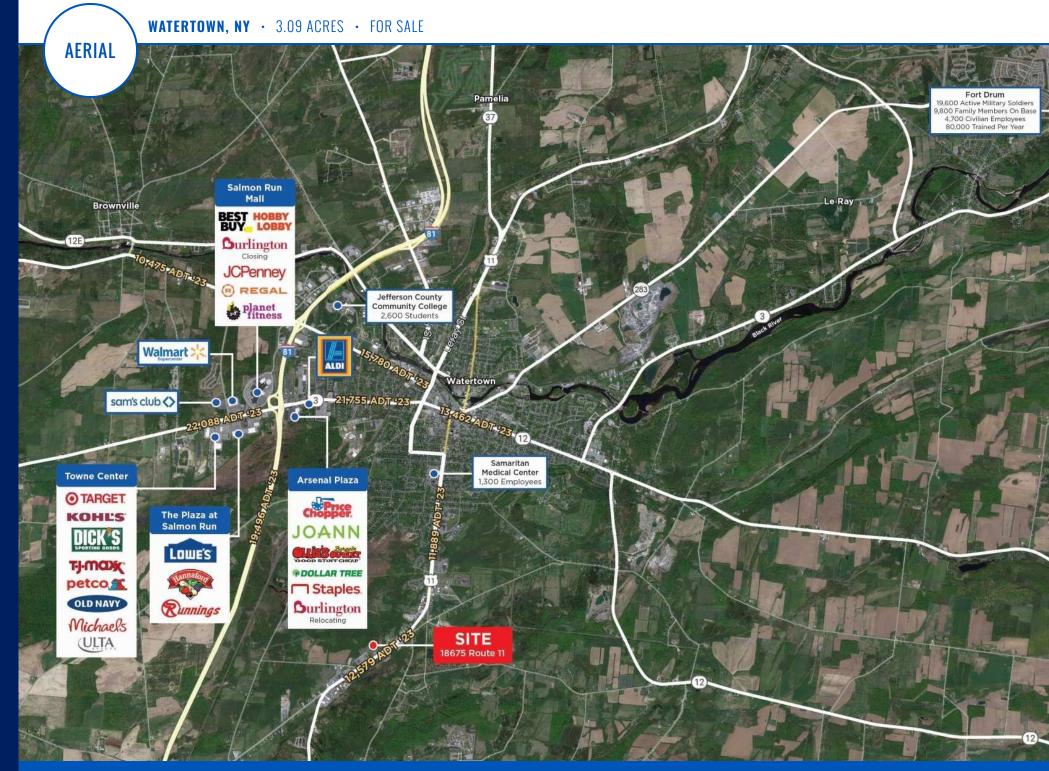

18675 ROUTE 11 | WATERTOWN, NY

# DEALERSHIP FOR SALE

6,900 SF AVAILABLE | 3.09 AC LOT

## **PROPERTY HIGHLIGHTS**

- Located in the center of Watertown's automotive and service corridor.
- Former car dealership with 250' of frontage on Route 11.
- Built in 1997 and renovated in 2009.
- 5 service bays and 1 customer service garage.
- Zoning: B-Business