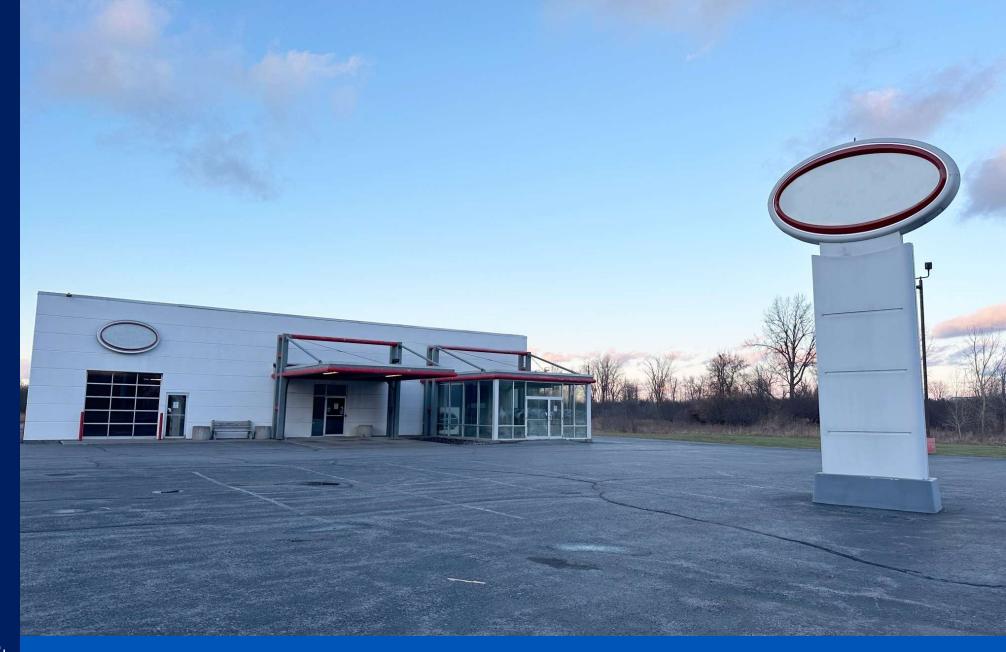

18675 ROUTE 11 | WATERTOWN, NY

# DEALERSHIP FOR SALE

6,900 SF AVAILABLE | 3.09 AC LOT

## **PROPERTY HIGHLIGHTS**

- Located in the center of Watertown's automotive and service corridor.
- Former car dealership with 250' of frontage on Route 11.
- Built in 1997 and renovated in 2009.
- 5 service bays and 1 customer service garage.
- Zoning: B-Business

## **OFFERING SUMMARY**

| SALE PRICE    | \$995,000 |
|---------------|-----------|
| BUILDING SIZE | 6,900 SF  |
| LOT SIZE      | 3.09 AC   |