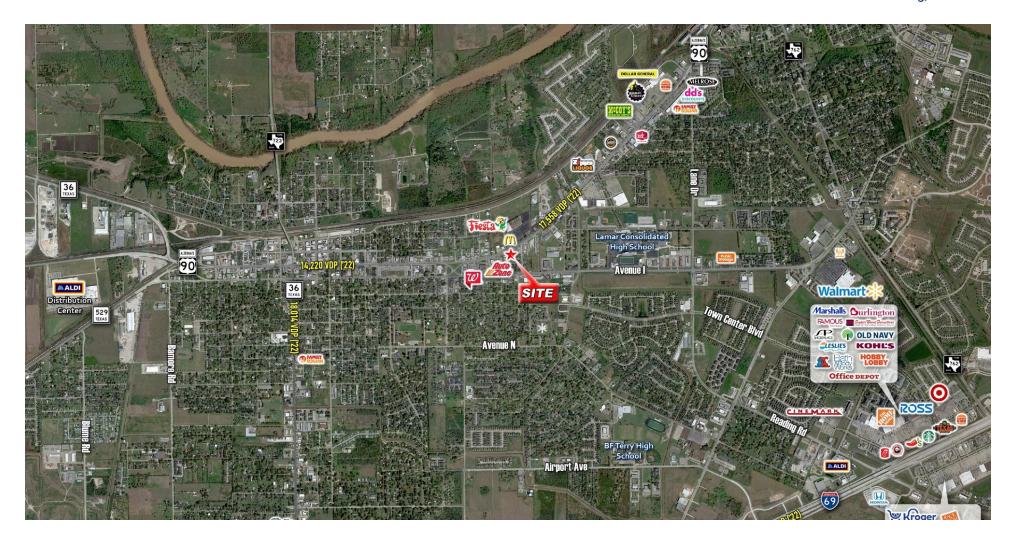

## **AERIAL**

#### PROPERTY DESCRIPTION

This corner property features direct frontage along a major highway, offering excellent visibility and accessibility for any business. Located near prominent national retailers, this site is strategically positioned at the heart of retail, commerce, and leisure.

#### PROPERTY HIGHLIGHTS

- Corner Lot
- · Excellent Visibility
- Easily Accessible Off of Highway 90 Alternate
- · Ground Lease to Build to Suit