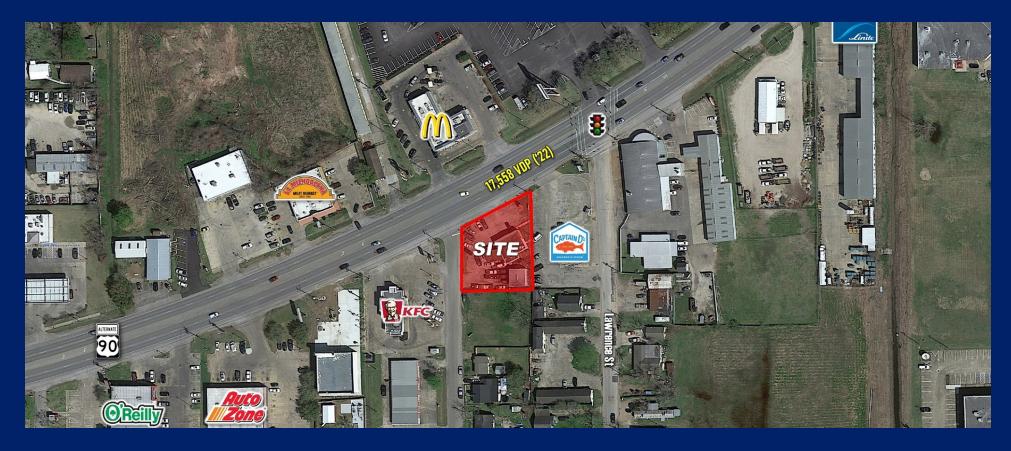

#### PROPERTY DESCRIPTION

This corner property features direct frontage along a major highway, offering excellent visibility and accessibility for any business. Located near prominent national retailers, this site is strategically positioned at the heart of retail, commerce, and leisure.

#### PROPERTY HIGHLIGHTS

- Corner Lot
- · Excellent Visibility
- Easily Accessible Off of Highway 90 Alternate
- · Ground Lease to Build to Suit

#### **OFFERING SUMMARY**

| Ground Lease Rate: | \$75,000 Yr   |
|--------------------|---------------|
| Lot Size:          | +/- 0.4 Acres |
| Available SF:      | 17,424 SF     |
| VPD:               | +/- 17,558    |
| Market:            | Fort Bend     |
| Submarket:         | Rosenberg     |
| Zoning:            | CO            |