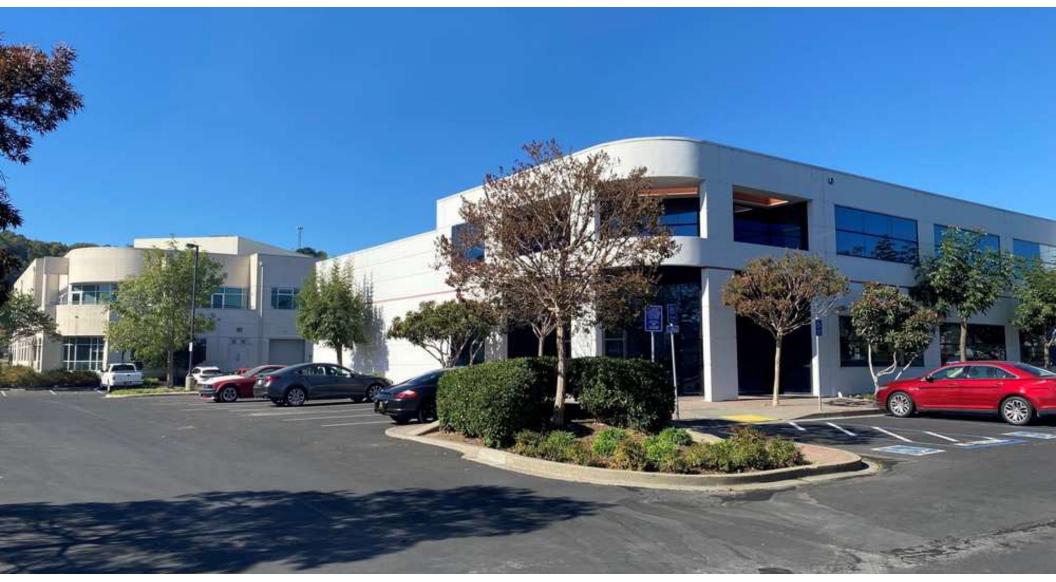

## 2591-2597 KERNER BOULEVARD

2591 Kerner Boulevard, San Rafael, CA 94901

#### PROPERTY DESCRIPTION

2591-2597 Kerner Boulevard is a highly improved light industrial building totaling approximately 28,689 square feet. the front of the building is two story office and the rear potion is improved with clean rooms, lab space, and shipping and receiving. There are five grade-level roll-up doors. There are two power supplies totaling 2,200 amps of 480/277, 3 phase electrical, abundant HVAC, and other over-standard improvements. Most recently occupied by a single tenant, it has the ability to be divided into a multi-tenant configuration.

### **PROPERTY HIGHLIGHTS**

- Full Building Occupancy Available
- Single tenant or multi-tenant occupancy
- Highly improved with over standard bio-medical clean rooms
- Abundant HVAC
- Huge power

#### LOCATION DESCRIPTION

Located in the Bayview Business Park in East San Rafael. Property is close to I-580 and the Richmond-San Rafael Bridge, close to the interchange of US 101. Bayview BP is a mature light industrial and office park consisting of seven mostly owner-occupied buildings. The common areas feature abundant parking, access to services and established landscaping.