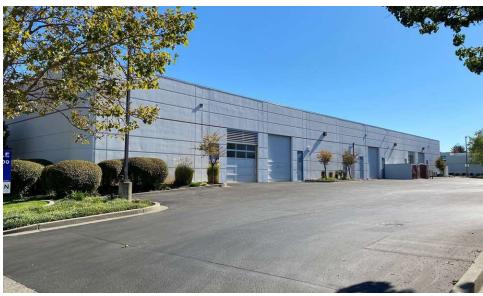

#### PROPERTY DESCRIPTION

2591-2597 Kerner Boulevard is a highly improved light industrial building totaling approximately 28,689 square feet. the front of the building is two story office and the rear potion is improved with clean rooms, lab space, and shipping and receiving. There are five grade-level roll-up doors. There are two power supplies totaling 2,200 amps of 480/277, 3 phase electrical, abundant HVAC, and other over-standard improvements. Most recently occupied by a single tenant, it has the ability to be divided into a multi-tenant configuration.

### **PROPERTY HIGHLIGHTS**

- Full Building Occupancy Available
- Single tenant or multi-tenant occupancy
- Highly improved with over standard bio-medical clean rooms
- Abundant HVAC
- Huge power

#### LOCATION DESCRIPTION

Located in the Bayview Business Park in East San Rafael. Property is close to I-580 and the Richmond-San Rafael Bridge, close to the interchange of US 101. Bayview BP is a mature light industrial and office park consisting of seven mostly owner-occupied buildings. The common areas feature abundant parking, access to services and established landscaping.