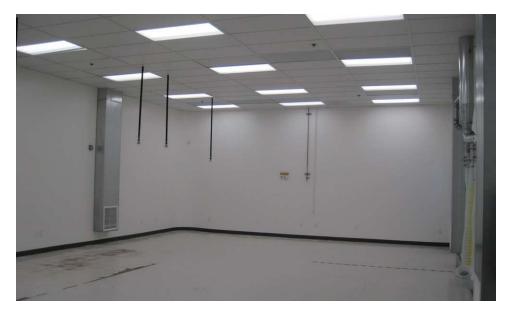

#### PROPERTY DESCRIPTION

2591-2597 Kerner Boulevard is a highly improved light industrial building totaling approximately 28,689 square feet. the front of the building is two story office and the rear potion is improved with clean rooms, lab space, and shipping and receiving. There are five grade-level roll-up doors. There are two power supplies totaling 2,200 amps of 480/277, 3 phase electrical, abundant HVAC, and other over-standard improvements. Most recently occupied by a single tenant, it has the ability to be divided into a multi-tenant configuration.

### **PROPERTY HIGHLIGHTS**

- Full Building Occupancy Available
- Single tenant or multi-tenant occupancy
- Highly improved with over standard bio-medical clean rooms
- Abundant HVAC
- Huge power

## JAMES SCHULTZ

CA LIC #02232628 (415) 762-8079 james@meridiancommercial.com

Additional Photos