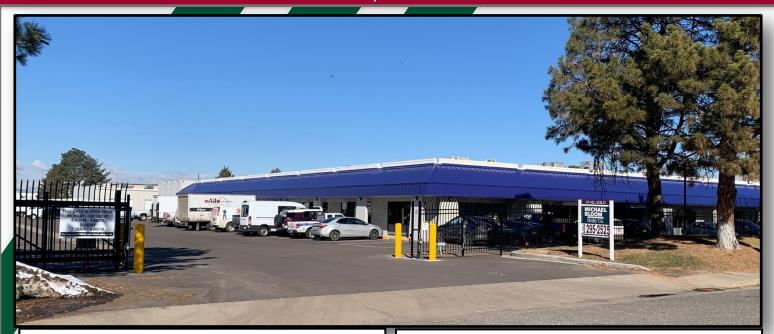

### **4895 Joliet Street**

Denver, Colorado

#### PROPERTY DESCRIPTION:

LOCATED NORTH OF THE HAVANA & I-70 INTERCHANGE, THIS ATTRACTIVE INDUSTRIAL PARK PROVIDES GREAT ACCESS TO I-70, I-270, & I-225. THIS PROPERTY IS LOCATED IN THE DENVER ENTERPRISE ZONE. THIS BUILDING OFFERS VERY VERSATILE SMALLER "FLEX" SPACES.

#### **IMPORTANT FEATURES:**

- FRONT PARK, REAR LOAD
- **CUSTOM OFFICES**
- 14' CLEAR HEIGHT
- **FULLY AIR CONDITIONED**
- DENVER INDUSTRIAL ZONING
- DRIVE-IN LOADING
- CONCRETE TILT-UP CONSTRUCTION
- **HEAVY POWER**