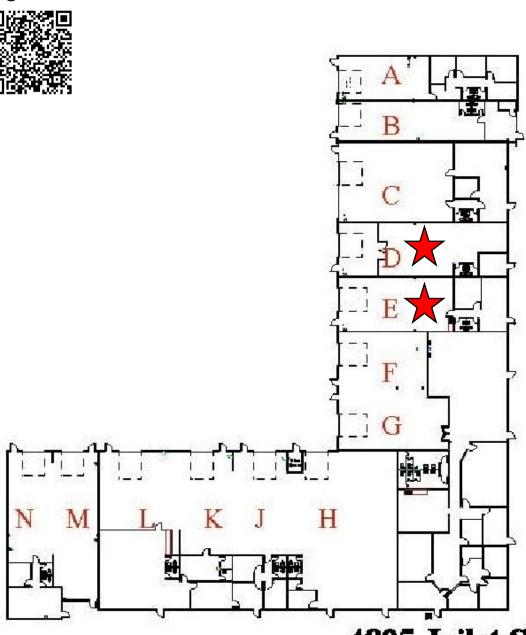

#### **AVAILABILITY:**

| 4895 D            | 1,800 SF (\$2,600/month MG) |
|-------------------|-----------------------------|
| 4895 E            | 1,800 SF (\$2,600/month MG) |
| COMBINED 4895 D/E | 3.600 SF (\$5.200/month MG) |

# SPACE AWAILABILITY

| Available   | Total SQ FT | Loading    | Power                     |
|-------------|-------------|------------|---------------------------|
| 4895 Unit D | 1,800       | 1 Drive-In | 125 amp - 208/120v - 1ph  |
| 4895 Unit E | 1,800       | 1 Drive-In | 600 amp - 208/120v - 3 ph |