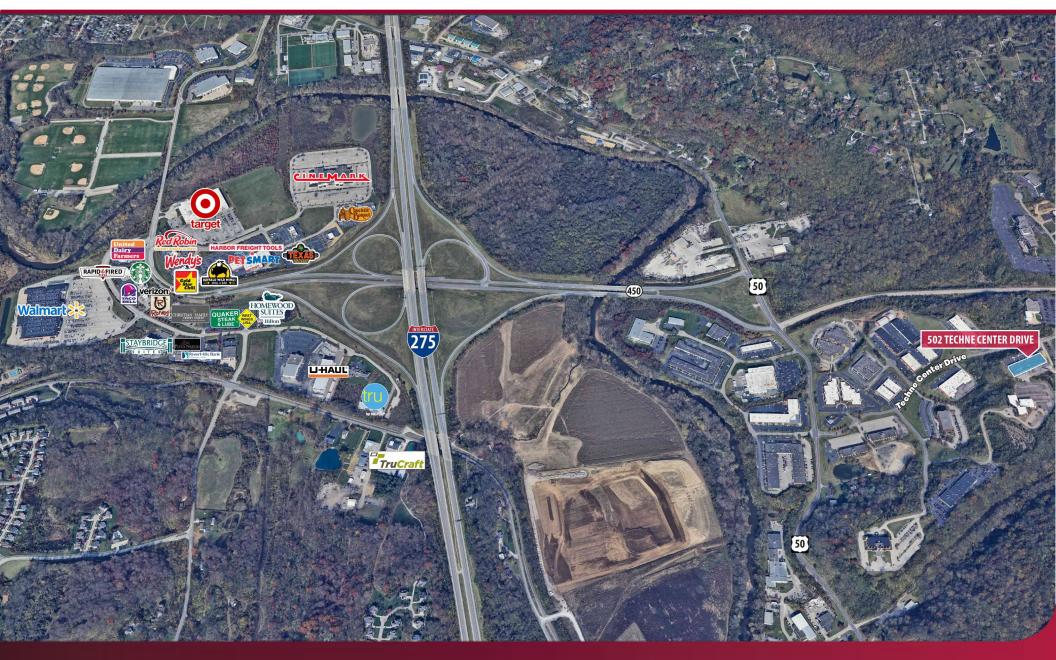

- Located in desirable greater Cincinnati's Milford market
- Close to numerous amenities, including Walmart, Target, Cinemark, Buffalo Wild Wings, and more
- Drive-ins available in rear of building