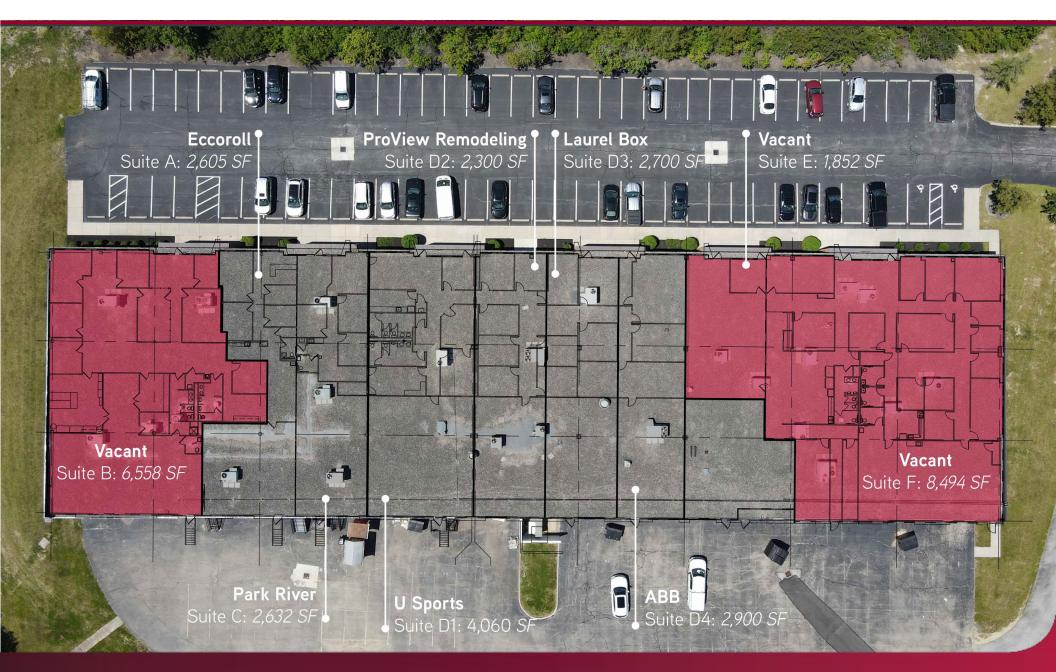

FOR LEASE: Suite B: 6,558 SF Suite E&F: 10,690 SF

**PRICING:** \$9.95 PSF NNN (+\$2.75 PSF OPEX)

Tenant Pays Electric + Janitorial

### **PROPERTY INFORMATION:**

| TOTAL BLDG SF: | 33,886 SF  |
|----------------|------------|
| YEAR BUILT:    | 1985       |
| COUNTY:        | Clermont   |
| MARKET:        | Cincinnati |
| SUBMARKET:     | Milford    |