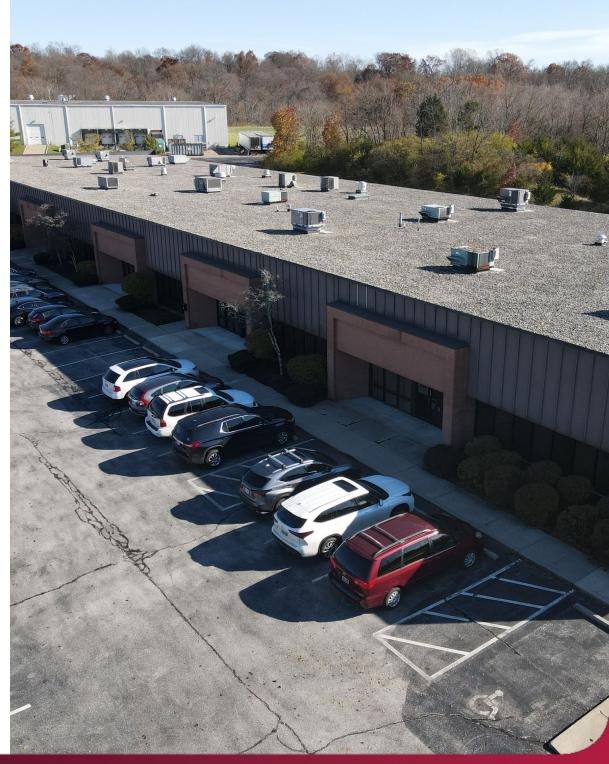

10,690 SF

502 Techne Center Drive, Milford, OH 45150

Dan McDonald dan.mcdonald@lee-associates.com D 513.588.1113 Stewart Devitt stewart.devitt@lee-associates.com D 513.588.1115

f 🞯 💥 in

SUITE B: 6,558 SF

All information furnished regarding property for sale, rental or financing is from sources deemed reliable, but no warranty or representation is made to the accuracy thereof and same is submitted to errors, omissions, change of price, rental or other conditions prior to sale, lease or financing or withdrawal without notice. No liability of any kind is to be imposed on the broker herein.

FOR LEASE: Suite B: 6,558 SF Suite E&F: 10,690 SF

**PRICING:** \$9.95 PSF NNN (+\$2.75 PSF OPEX)

Tenant Pays Electric + Janitorial

### **PROPERTY INFORMATION:**

| TOTAL BLDG SF: | 33,886 SF  |
|----------------|------------|
| YEAR BUILT:    | 1985       |
| COUNTY:        | Clermont   |
| MARKET:        | Cincinnati |
| SUBMARKET:     | Milford    |