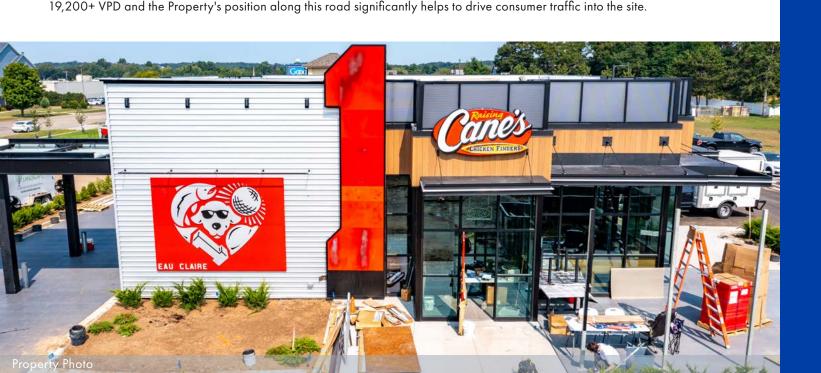

is strategically located in a dense retail trade area, and surrounded by many other national brand-tenants, such as Walmart

Supercenter, Super Target, Sam's Club, ALDI, Kohl's, Menards, T.J. Maxx, and Best Buy. Additionally, the Property benefits from being brand new construction at the busy intersection of Gateway Drive Drive and Prill Road, with multiple points of access to

the Property, providing the real estate with long-term residual value. Prill Road is a primary thruway for Eau Claire that sees over