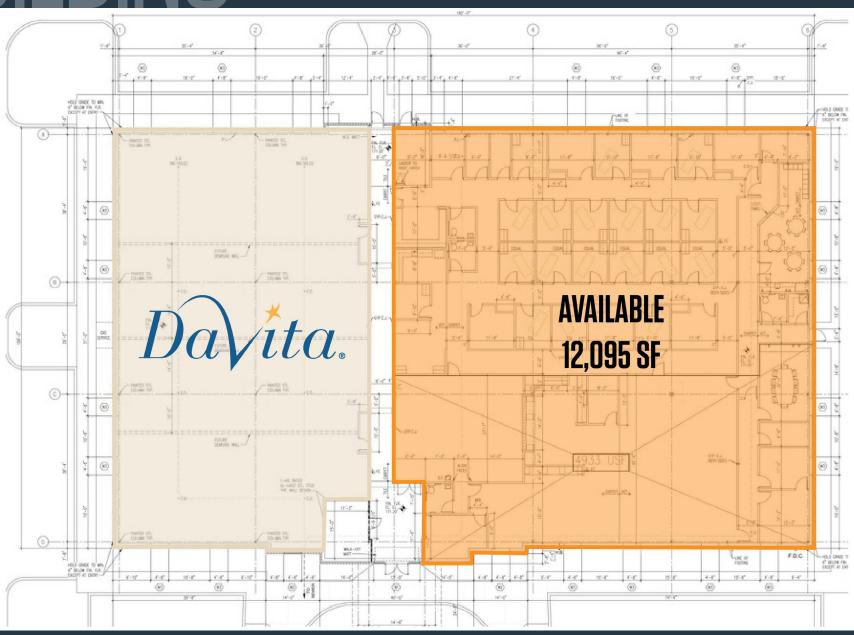

#### MEDICAL / OFFICE SPACE FOR LEASE

- Total Building Size 20,000 SF
- Lease available size 12,095 SF (Available to Demise)
- Parking Ratio 4.6/1,000 SF
- Price: Negotiable
- Signage Available
- Conveniently located right off I-95

# BUILDING