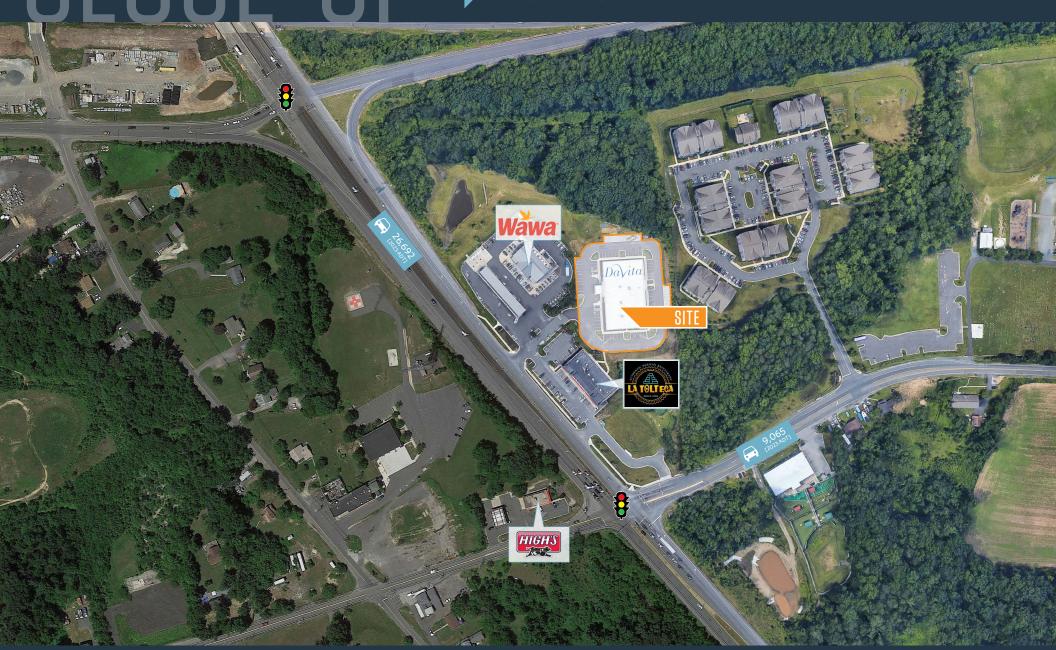

#### **NEARBY RETAILERS**

### 1415 S MOUNTAIN ROAD MD 21085, HARFORD COUNTY **ABINGDON** LOWE'S John E Kennedy Memorial Hwy CLAYTON 95 152 SUBWAY Advance Drayer 40 EDGEWOOD