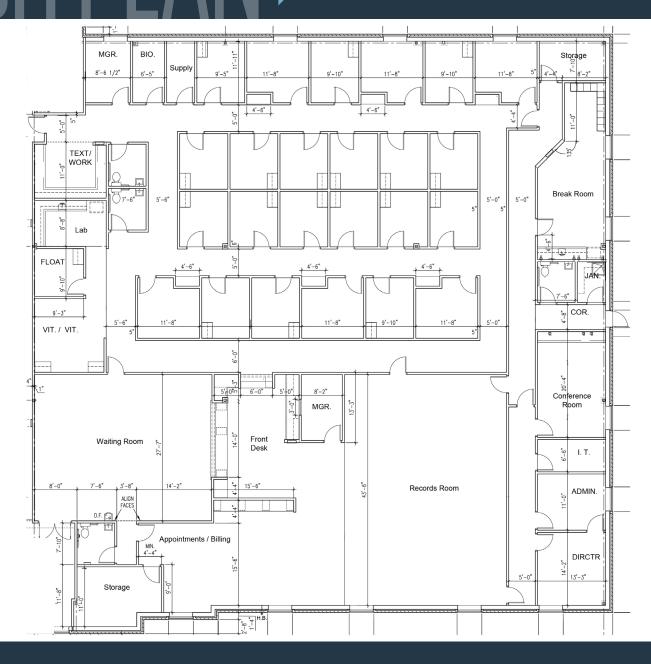

## klnb

### 1415 S MOUNTAIN ROAD

JOPPA, MD 21085, HARFORD COUNTY



#### **NEARBY RETAILERS**







#### MEDICAL / OFFICE SPACE FOR LEASE

- Total Building Size 20,000 SF
- Lease available size 12,095 SF (Available to Demise)
- Parking Ratio 4.6/1,000 SF
- Price: Negotiable
- Signage Available
- Conveniently located right off I-95

# BUILDING

### 1415 S MOUNTAIN ROAD

JOPPA, MD 21085, HARFORD COUNTY





# FINAL DIAM 1415 S MOUNTAIN ROAD JOPPA, MD 21085, HARFORD COUNTY





## 1415 S MOUNTAIN ROAD JOPPA, MD 21085, HARFORD COUNTY



**COLIN MCGONIGAL** 

klnb

### 1415 S MOUNTAIN ROAD MD 21085, HARFORD COUNTY **ABINGDON** LOWE'S John E Kennedy Memorial Hwy CLAYTON 95 152 SUBWAY Advance Drayer 40 EDGEWOOD





## Inb 1415 S MOUNTAIN ROAD JOPPA, MD 21085, HARFORD COUNTY

#### FOR MORE INFORMATION, PLEASE CONTACT:

#### **COLIN MCGONIGAL**

cmcgonigal@klnb.com 443-377-8633

100 West Road, Suite 505, Towson, MD 21204

#### klnb.com



linkedin.com/company/klnb



facebook.com/KLNBCRE

**CLICK TO VIEW PROPERTY WEBSITE** 

While we have no reason to doubt the accuracy of any of the information supplied, we cannot, and do not, guarantee its accuracy. All information should be independently verified prior to a purchase or lease of the property. We are not responsi