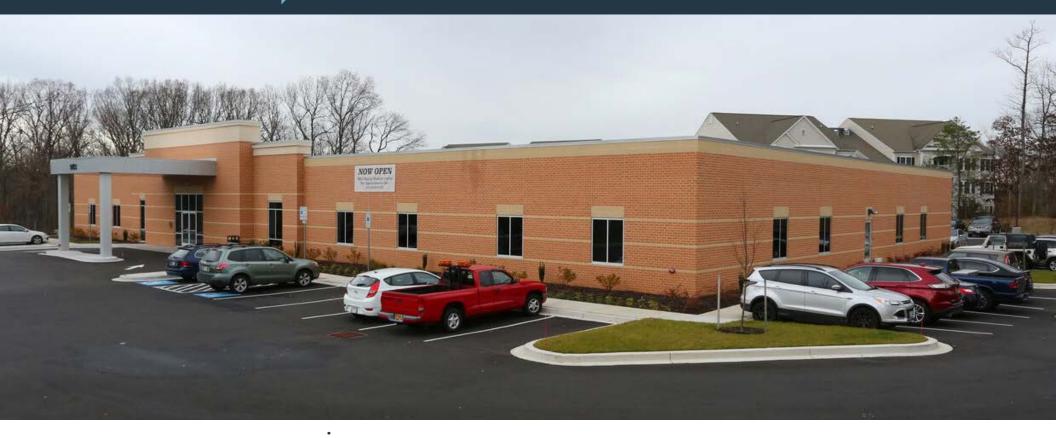

#### MEDICAL / OFFICE SPACE FOR LEASE

- Total Building Size 20,000 SF
- Lease available size 12,095 SF (Available to Demise)
- Parking Ratio 4.6/1,000 SF
- Price: Negotiable
- Signage Available
- Conveniently located right off I-95

### 1415 S MOUNTAIN ROAD

JOPPA, MD 21085, HARFORD COUNTY