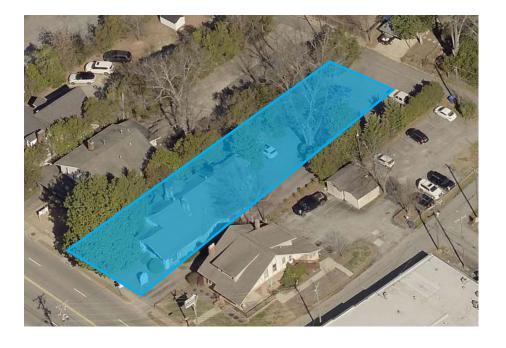

bility
- Traffic Counts:
  - 23,500 VPD via Augusta Street
- Lease Price: \$21/SF MG

### 2023 Demographics

| 1 Mile    | 5 WITES            | 5 WITES                            |
|-----------|--------------------|------------------------------------|
| 9,764     | 73,428             | 155,966                            |
| \$143,304 | \$104,280          | \$91,192                           |
| 4,422     | 31,906             | 66,408                             |
|           | 9,764<br>\$143,304 | 9,764 73,428   \$143,304 \$104,280 |

Copyright © 2024 Colliers International. Information herein has been obtained from sources deemed reliable, however its accuracy cannot be guaranteed. The user is required to conduct their own due diligence and verification.

**Jilo** 



# Property Parcel



#### Contact us:

### Frank Hammond, CCIM CPM

Shareholder +1 864 527 5451 frank.hammond@colliers.com

Colliers 55 E. Camperdown Way, Suite 200 Greenville, SC 29601 P: +1 864 297 4950 colliers.com