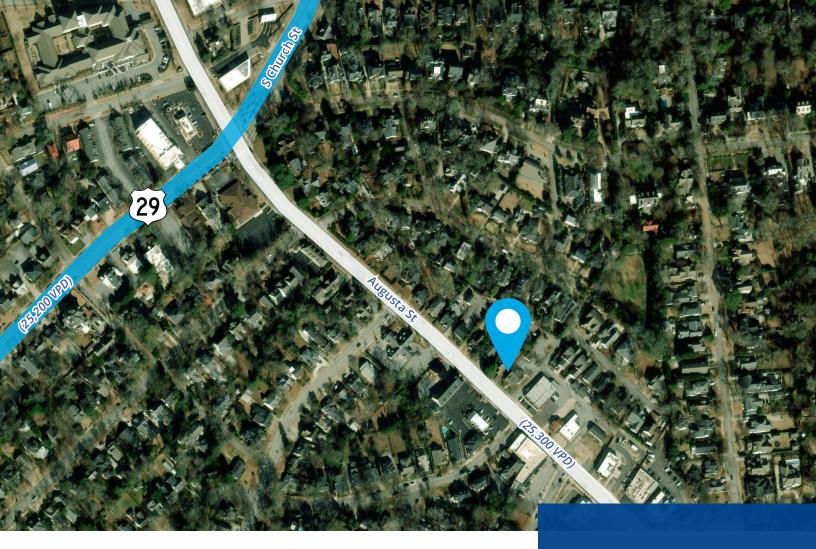

## 1429 Augusta Street Greenville, South Carolina

# ±2,150 SF office space available on highly sought-after Augusta Street

- ±2,150 SF
- Ample Parking
- Alley Access
- Zoned RNX-B
- Tax Map #:0217000100700
- Excellent Visibility
- Traffic Counts:
  - 23,500 VPD via Augusta Street
- Lease Price: \$21/SF MG