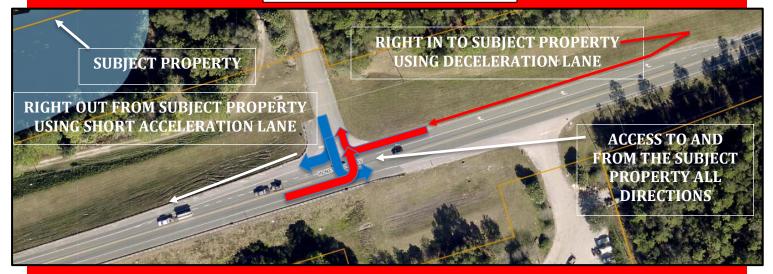

### **Scott Garrett**

BOSS Commercial Real Estate
Licensed Commercial Real Estate Broker
Cell: 407-733-8159
Fax: 321-549-6269
Scott@BossCRE.com
www.BossCRE.com

- Outside Storage Land Size: 3.31 acres +/- (See Page 2)
- Roadway Ingress/Egress: All directions of traffic, Right In has deceleration lane, Right Out has a "short runway" acceleration lane
- Fenced Property Area/Total Land Area: 7.23 ac +/-
- <u>Close to</u>: I-4, I-95, I-75, Florida Turnpike *Anywhere*
- Lease Rate: \$60,000 Annual NN = Per Acre/divisible