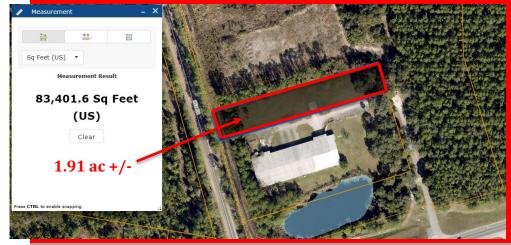

### **Scott Garrett**

BOSS Commercial Real Estate
Licensed Commercial Real Estate Broker
Cell: 407-733-8159
Fax: 321-549-6269
Scott@BossCRE.com
www.BossCRE.com

- Outside Storage Land Size: 3.31 acres +/- (See Page 2)
- Roadway Ingress/Egress: All directions of traffic, Right In has deceleration lane, Right Out has a "short runway" acceleration lane
- Fenced Property Area/Total Land Area: 7.23 ac +/-
- <u>Close to</u>: I-4, I-95, I-75, Florida Turnpike *Anywhere*
- Lease Rate: \$60,000 Annual NN = Per Acre/divisible

#### **ROADWAY ACCESS**

OPEN STORAGE LAND
LEASE AREA(S)
Available Separately

TOTAL AVAILABLE AREA
3.31 ACRES

1 ACRE LEASE PAYMENT \$60,000 + sales tax ANNUAL NN LEASE