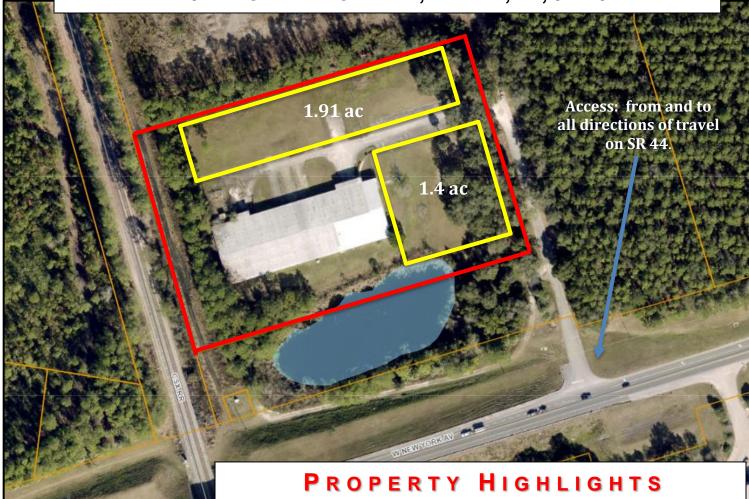

### **Scott Garrett**

BOSS Commercial Real Estate
Licensed Commercial Real Estate Broker
Cell: 407-733-8159
Fax: 321-549-6269
Scott@BossCRE.com
www.BossCRE.com

- Outside Storage Land Size: 3.31 acres +/- (See Page 2)
- Roadway Ingress/Egress: All directions of traffic, Right In has deceleration lane, Right Out has a "short runway" acceleration lane
- Fenced Property Area/Total Land Area: 7.23 ac +/-
- <u>Close to</u>: I-4, I-95, I-75, Florida Turnpike *Anywhere*
- Lease Rate: \$60,000 Annual NN = Per Acre/divisible

#### **ROADWAY ACCESS**

OPEN STORAGE LAND
LEASE AREA(S)
Available Separately

TOTAL AVAILABLE AREA
3.31 ACRES

1 ACRE LEASE PAYMENT \$60,000 + sales tax ANNUAL NN LEASE