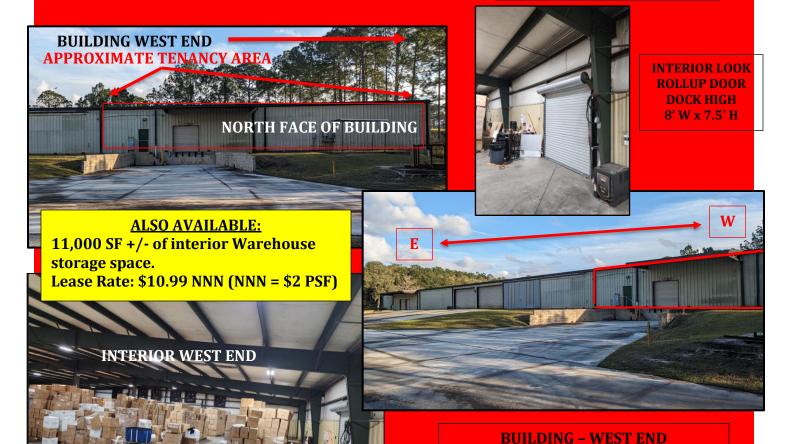

### **Scott Garrett**

BOSS Commercial Real Estate
Licensed Commercial Real Estate Broker
Cell: 407-733-8159
Fax: 321-549-6269
Scott@BossCRE.com
www.BossCRE.com

- Outside Storage Land Size: 3.31 acres +/- (See Page 2)
- Roadway Ingress/Egress: All directions of traffic, Right In has deceleration lane, Right Out has a "short runway" acceleration lane
- Fenced Property Area/Total Land Area: 7.23 ac +/-
- <u>Close to</u>: I-4, I-95, I-75, Florida Turnpike *Anywhere*
- Lease Rate: \$60,000 Annual NN = Per Acre/divisible

#### **ROADWAY ACCESS**

OPEN STORAGE LAND
LEASE AREA(S)
Available Separately

TOTAL AVAILABLE AREA
3.31 ACRES

1 ACRE LEASE PAYMENT \$60,000 + sales tax ANNUAL NN LEASE