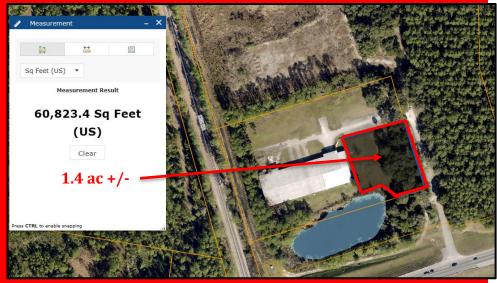

### **Scott Garrett**

BOSS Commercial Real Estate
Licensed Commercial Real Estate Broker
Cell: 407-733-8159
Fax: 321-549-6269
Scott@BossCRE.com
www.BossCRE.com

- Outside Storage Land Size: 3.31 acres +/- (See Page 2)
- Roadway Ingress/Egress: All directions of traffic, Right In has deceleration lane, Right Out has a "short runway" acceleration lane
- Fenced Property Area/Total Land Area: 7.23 ac +/-
- <u>Close to</u>: I-4, I-95, I-75, Florida Turnpike *Anywhere*
- Lease Rate: \$60,000 Annual NN = Per Acre/divisible

#### **ROADWAY ACCESS**

OPEN STORAGE LAND
LEASE AREA(S)
Available Separately

TOTAL AVAILABLE AREA
3.31 ACRES

1 ACRE LEASE PAYMENT \$60,000 + sales tax ANNUAL NN LEASE