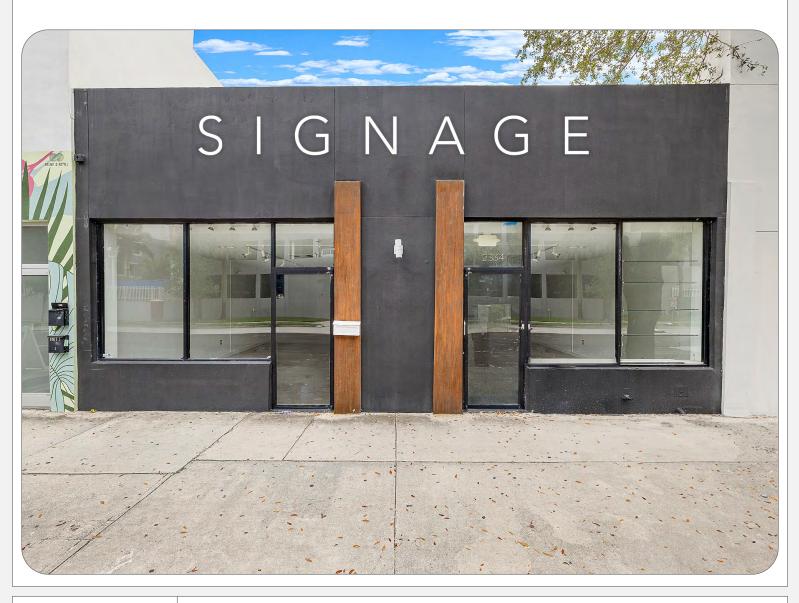

## PRIME RETAIL SPACE

## 2334 NE 2nd Ave

### PROPERTY OVERVIEW

TOTAL BUILDING SIZE:

2,765 SF ±

Ideal Uses Include:

LEASING RATE:

**\$45/SF NNN** 

ZONING:

T6-12 O

## PRIME LEASING OPPORTUNITY

- Turn key space for lease
- Located on NE 2nd Ave (approx. 50,000+ DTC)
- Parking on-site
- Ideal for Retail/Showroom concepts
- Immediate audience of 10,000+ residential units plus new residential developments on the way