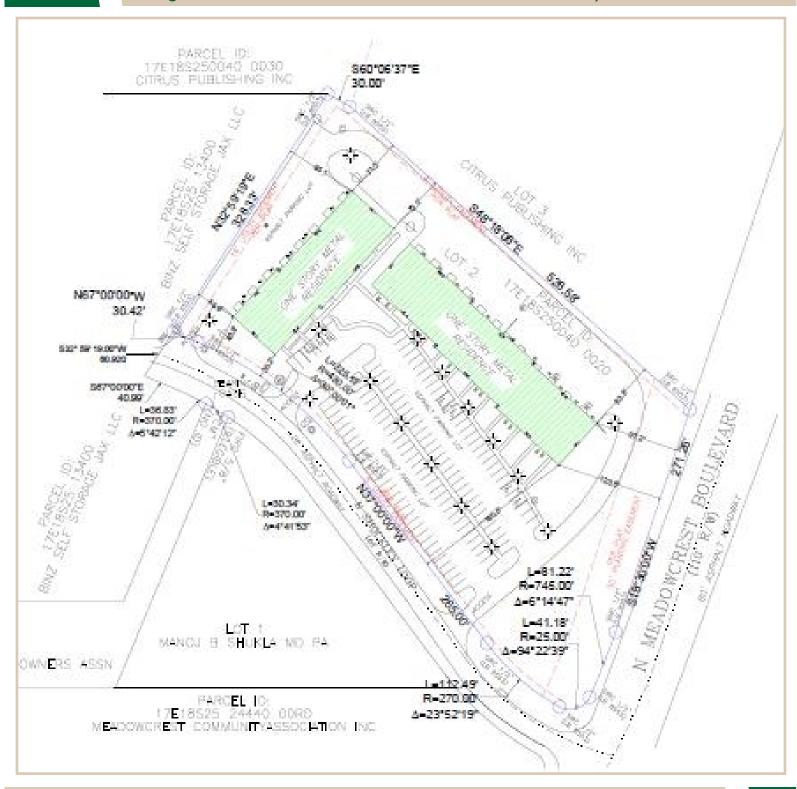

### Survey

Vantage Point

#### 1560-1598 N Meadowcrest Blvd., Crystal River, Florida 34429