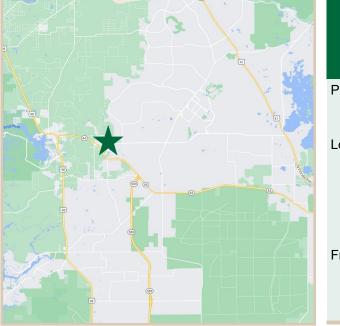

# **LOCATION MAPS**

Vantage Point

#### 1560-1598 N Meadowcrest Blvd., Crystal River, Florida 34429

**CHARLES A. VON STEIN, INC.** *Commercial Property Management, Sales & Leasing Specialists since 1963* 626 Old Dixie Highway SW Vero Beach, FL 32962 www.vscre.com

| PROPERTY HIGHLIGHTS |                                                                                                                                                                                        |  |  |  |  |  |
|---------------------|----------------------------------------------------------------------------------------------------------------------------------------------------------------------------------------|--|--|--|--|--|
| Price               | We have the best value for the price in this area.                                                                                                                                     |  |  |  |  |  |
| Location            | Between nearest Crystal River on way to Lecanto<br>approximately 1000' east of W. Gulf to Lake Hwy/SR44 on<br>North Meadowcrest Blvd at stop sign intersection of N.<br>Shockley Loop. |  |  |  |  |  |
| Frontage:           | The Property has 330 FT of Frontage on N. Meadowcrest Blvd. This provides excellent frontage and visibility.                                                                           |  |  |  |  |  |