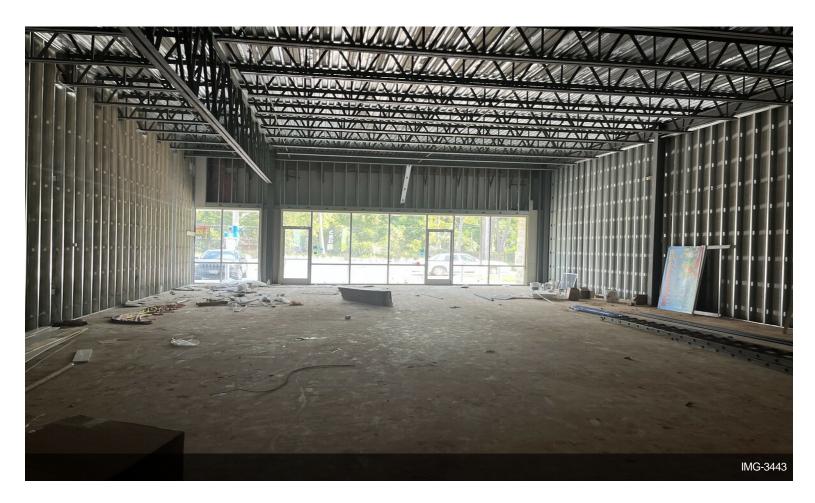

iness. Great for small restaurant, retail or office....

- Good traffic from gas station, apartments and other businesses nearby.
- Negotiable terms





#### 1st Floor

| Space Available | 1,400 - 2,800 SF |
|-----------------|------------------|
| Rental Rate     | \$30.00 /SF/YR   |
| Date Available  | Now              |
| Service Type    | Triple Net (NNN) |
| Space Type      | Relet            |
| Space Use       | Retail           |
| Lease Term      | 3 - 5 Years      |
|                 |                  |

Spacious retail space that is in shell condition.



#### 1736 Sawdust Rd, Spring, TX 77380

2800 sft total divisible to 1400sf shell space. Great area with good traffic count waiting for your new business. Great for small restaurant, retail or office.

## **Property Photos**





# **Property Photos**