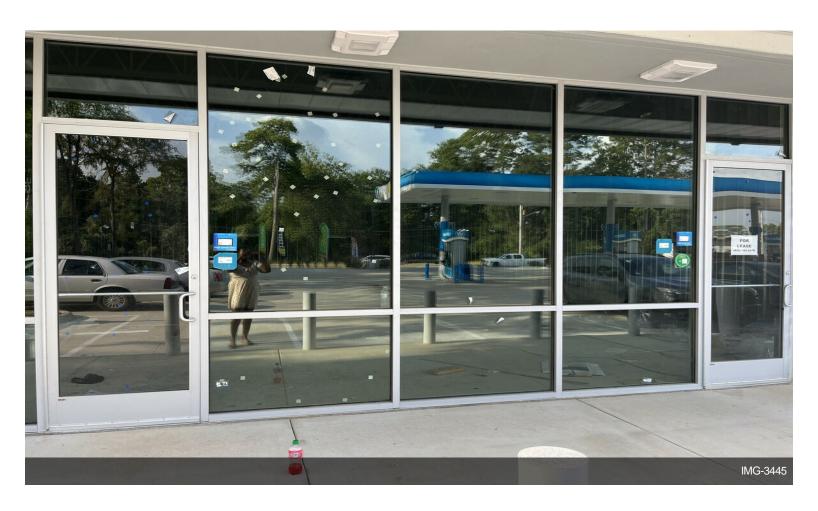

aurant, retail or office....

- Good traffic from gas station, apartments and other businesses nearby.
- Negotiable terms





#### 1st Floor

| Space Available | 1,400 - 2,800 SF |
|-----------------|------------------|
| Rental Rate     | \$30.00 /SF/YR   |
| Date Available  | Now              |
| Service Type    | Triple Net (NNN) |
| Space Type      | Relet            |
| Space Use       | Retail           |
| Lease Term      | 3 - 5 Years      |
|                 |                  |

Spacious retail space that is in shell condition.



#### 1736 Sawdust Rd, Spring, TX 77380

2800 sft total divisible to 1400sf shell space. Great area with good traffic count waiting for your new business. Great for small restaurant, retail or office.

## **Property Photos**





# **Property Photos**