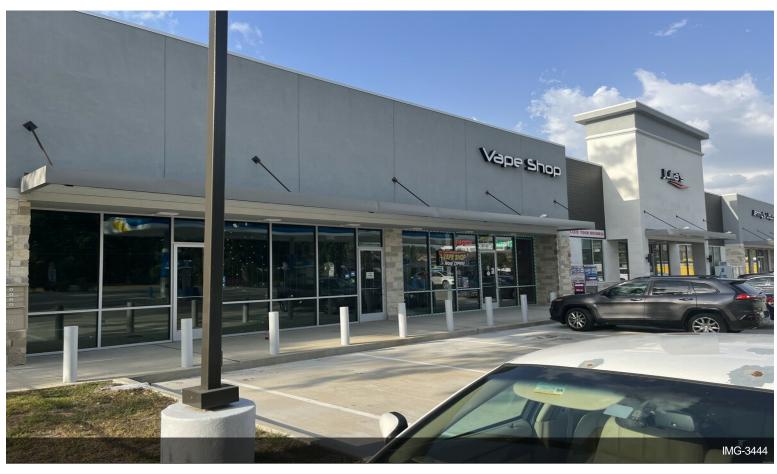

ess. Great for small restaurant, retail or office....

- Good traffic from gas station, apartments and other businesses nearby.
- Negotiable terms





#### 1st Floor

| Space Available | 1,400 - 2,800 SF |
|-----------------|------------------|
| Rental Rate     | \$30.00 /SF/YR   |
| Date Available  | Now              |
| Service Type    | Triple Net (NNN) |
| Space Type      | Relet            |
| Space Use       | Retail           |
| Lease Term      | 3 - 5 Years      |
|                 |                  |

Spacious retail space that is in shell condition.



#### 1736 Sawdust Rd, Spring, TX 77380

2800 sft total divisible to 1400sf shell space. Great area with good traffic count waiting for your new business. Great for small restaurant, retail or office.

## **Property Photos**





# **Property Photos**