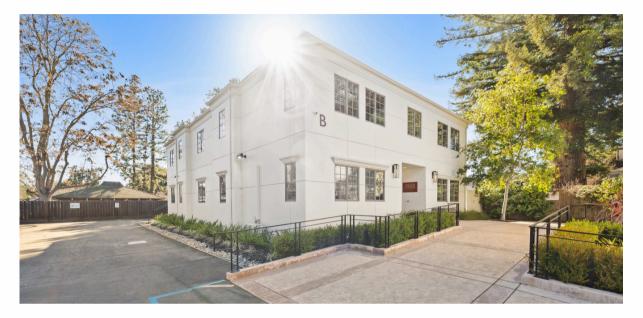

# **REMAINING SPACES AVAILABLE FOR LEASE** Free Standing Office Building - Divisible

120B Santa Margarita Ave, Menlo Park, CA

### Now only 2 out of 16 individual office spaces available!

Multiple office spaces available NOW! Private and convenient location just off of Middlefield Road and a few minutes from Highway 101. Building is two stories, very quiet, large private offices with operable windows, common kitchen & storage, and 3 restrooms. It also has central air conditioning and heating. The exterior and landscaping is newly renovated with a private patio/eating area and common courtyard. There is ample parking, and it is wheelchair accessible.

### 120 SANTA MARGARITA AVENUE | BUILDING B