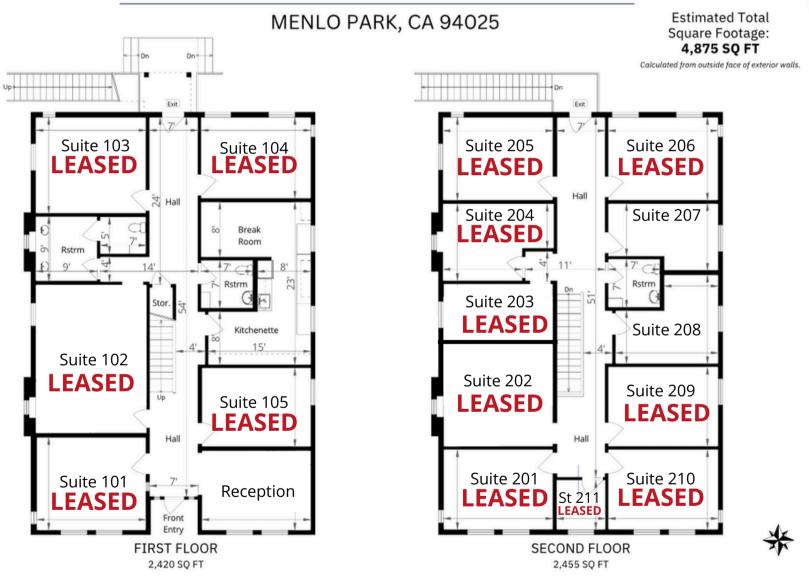

#### First Floor:

Second Floor:

| <u>Suite</u> | <u>Rent</u> |
|--------------|-------------|
| 101          | LEASED      |
| 102          | LEASED      |
| 103          | LEASED      |
| 104          | LEASED      |
| 105          | LEASED      |

Suite Rent 201 **FASED** 202 **LEASED** 203 LEASED **LEASED**  $\frac{204}{204}$ **LEASED**  $\frac{205}{205}$ 206 **LEASED** 207 \$1,488 208 \$1,662 **LEASED** 209 210 **LEASED**  $\frac{211}{211}$ LEASED