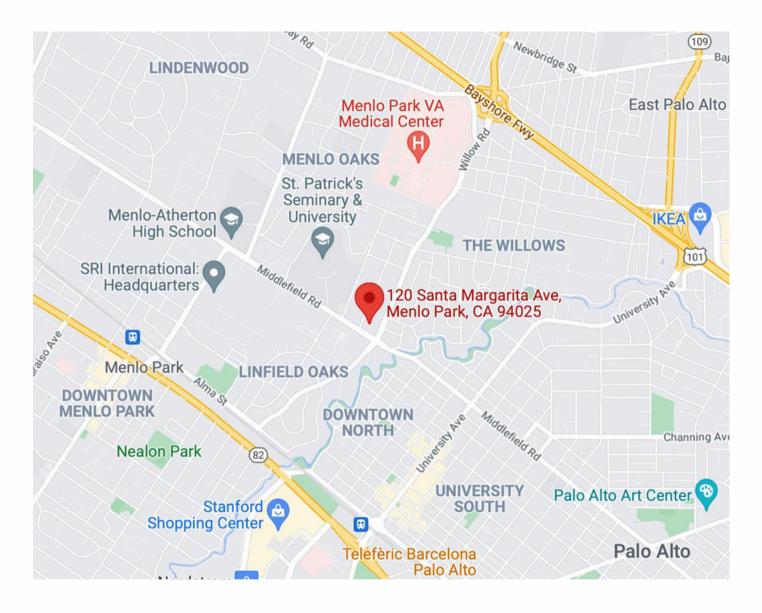

### LOCATION

4 minutes from Highway 101 exit/entrance on Willow Road 3 minutes to Downtown Palo Alto 6 minutes to Downtown Menlo Park 14 minutes to Highway 280 exit/entrance on Sand Hill Road